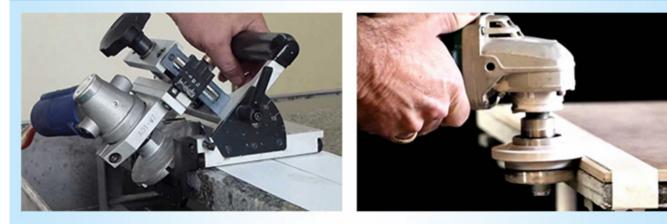

|
| 300 mm   | 6/8/10 mm      |                                                  |
| 350 mm   | 6/8/10 mm      |                                                  |

The following specification is only for Reference, other or special specification can be ordered by customers.

### Images:

These pictures are only parts of diamond chamfering wheels,

If you want know more details of the diamond chamfering wheels, please contact us.

### Applicable materials

To meet your demands for grinding different materials, such as granite, marble, quartz stone, sandstone, microcrystalline stone, volcanic rock, concrete, glass, ceramics, masonry etc. Different segments recipe were been developed by our company.



# Multi size diamond chamfering wheels





## Using scenes







### Notice:

1.Before purchase, please provide the model of the machine.

2.Please provide the material before purchase.

3. Other specifications can be customized according to requirements.

### **Related products:**

Diamond Router Bits:

# Multi size diamond router bits



### Packing & delivery:



**About Us:** 











**Contact Us:** 

Fujian Nanan Manan Machinery Co.,Ltd.

🔀 No.605 Huahui Center, Shuitou Town 362342 Quanzhou, Fujian, China

**TEL:** (+86)595-86990206 / **SFax:** (+86)595-86990220

**Mobile/WhatsApp/Wechat:** (+ 86) 18650679939

E-mail: boreway@boreway.com

**Lyon Chang**