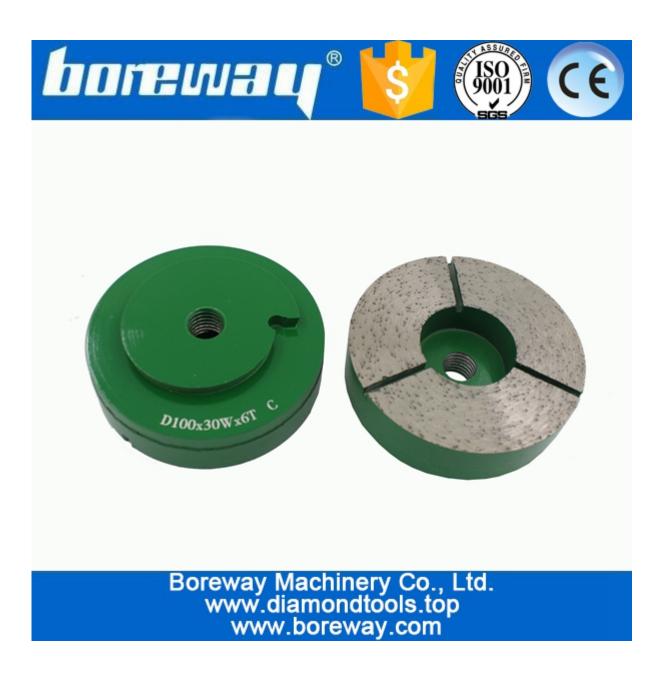

#### **Brief introduction:**

D100x30wx6T Diamond Squaring Metal Disc For Grinding Granite usually installed in the grinding machines, mainly for grinding edge of granite, marble, quartz, ceramic, concrete and other materials. The unique design with good sharpness allows easy dust removal, low noise and safety.

### **Specification:**

Specification of diamond chamfering wheels:

| Diameter | Segment Height | Application                                      |
|----------|----------------|--------------------------------------------------|
| 150 mm   | 6/8/10 mm      | stone<br>concrete<br>ceramic<br>quartz<br>others |
| 200 mm   | 6/8/10 mm      |                                                  |
| 250 mm   | 6/8/10 mm      |                                                  |
| 300 mm   | 6/8/10 mm      |                                                  |
| 350 mm   | 6/8/10 mm      |                                                  |