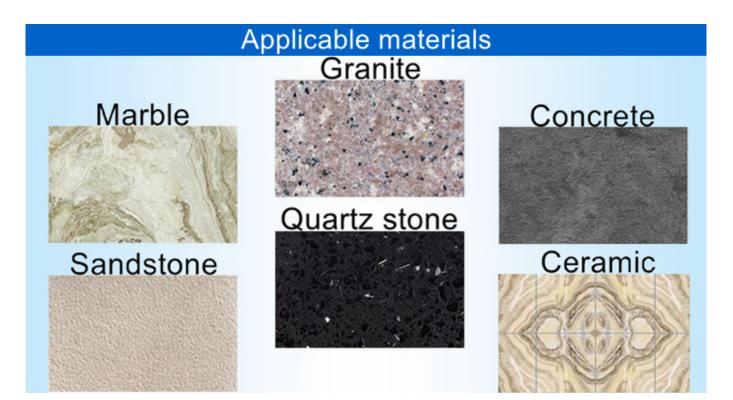

### Applicable materials

To meet your demands for grinding different materials, such as granite, marble, quartz stone, sandstone, microcrystalline stone, volcanic rock, concrete, glass, ceramics, masonry etc. Different segments recipe were been developed by our company.