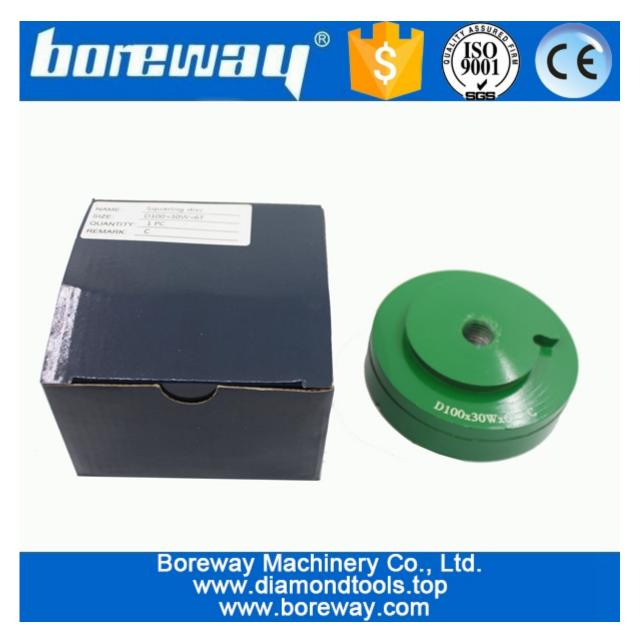

#### **Brief introduction:**

D100x30wx6T Diamond Squaring Metal Disc For Grinding Granite usually installed in the grinding machines, mainly for grinding edge of granite, marble, quartz, ceramic, concrete and other materials. The unique design with good sharpness allows easy dust removal, low noise and safety.