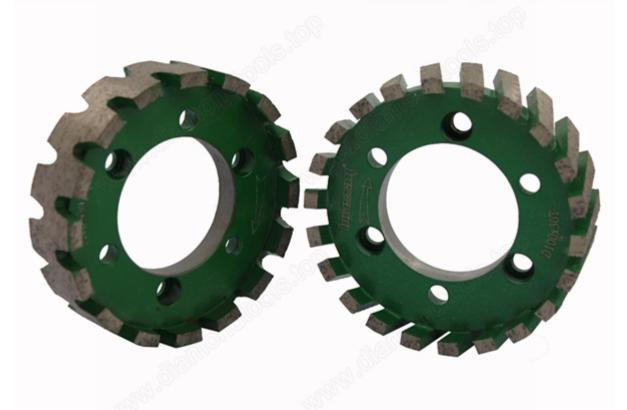

# **Introduction:**

- 1.D100x30Tx50H Diamond Split Calibrate Wheel For Granite are used for surface milling and material removal for various granite and marble stone
- 2. It is been applied to router machines or CNC machines.
- 3.It is used to level off your slab before running your profile wheels.

#### Feature:

- 1. The unique design with good sharpness allows easy dust removal, low noise and safety.
- 2. With feature of high efficiency, accuracy in shape and size.
- 3.Good performance and long lifespan.

## **Specification:**

Mill milling wheel of the conventional specifications:

| Diameter /<br>mm      | Segment<br>height / mm | Inner Hole /<br>mm | Connection                                      | Grit NO.                          | Machine                                     |
|-----------------------|------------------------|--------------------|-------------------------------------------------|-----------------------------------|---------------------------------------------|
| 50<br>86<br>100<br>90 | 20<br>30<br>40         | 10<br>50           | Φ10-2 + 2Hole<br>Φ50-3 + 3Hole<br>Φ50-3 + 3Hole | 30/40 #<br>60 #<br>100 #<br>200 # | CNC machine<br>and<br>radial arm<br>machine |

#### **Images:**

Click this link to browse other sizes of diamond standard stubbing wheel:

Boreway Machinery Co., Ltd. www.diamondtools.top www.boreway.com