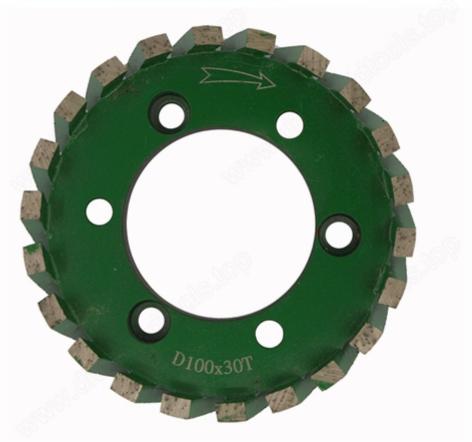

# **Introduction:**

- 1.D100x30Tx50H Diamond Split Calibrate Wheel For Granite are used for surface milling and material removal for various granite and marble stone
- 2. It is been applied to router machines or CNC machines.
- 3.It is used to level off your slab before running your profile wheels.

#### Feature:

- 1. The unique design with good sharpness allows easy dust removal, low noise and safety.
- 2. With feature of high efficiency, accuracy in shape and size.
- 3.Good performance and long lifespan.

## **Specification:**

Mill milling wheel of the conventional specifications:

| Diameter /<br>mm      | Segment<br>height / mm | Inner Hole /<br>mm | Connection                                      | Grit NO.                          | Machine                                     |
|-----------------------|------------------------|--------------------|-------------------------------------------------|-----------------------------------|---------------------------------------------|
| 50<br>86<br>100<br>90 | 20<br>30<br>40         | 10<br>50           | Φ10-2 + 2Hole<br>Φ50-3 + 3Hole<br>Φ50-3 + 3Hole | 30/40 #<br>60 #<br>100 #<br>200 # | CNC machine<br>and<br>radial arm<br>machine |

#### **Images:**

Click this link to browse other sizes of diamond standard stubbing wheel:

Boreway Machinery Co., Ltd. www.diamondtools.top www.boreway.com