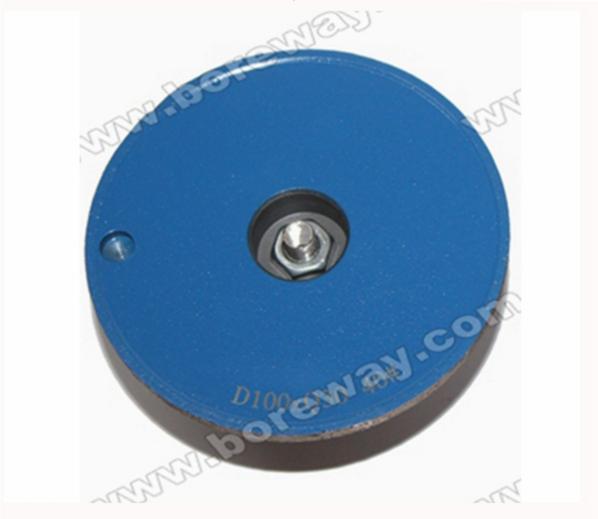

# Introduction:

- 1.D100\*Q30\*M8 Diamond Wholesale Continuous Router Bits are used for CNC machine or portable machine processing the granite, marble, other stones and the counter. Their merits are high efficiency of production, exact figure.
- 2. Using sequence: from rough grit to fine, finally polishing.
- 3. The following are different shapes design , including : A, B, D, E, F, G, H, I, L, M, N, O, P, Q,
- S, T, U, V, WF, DD, DC

## **Features:**

- 1.CNC granite diamond polishing wheels have different shapes and sizes are available.
- 2.Good balance and stable performance.
- 3. Sintered segment is aggressive for easy and quick stock removal.

#### **Images:**

D100\*Q30\*M8 Diamond Wholesale Continuous Router Bits

Click Here To Browse More Sizes And Shapes Of Router Bits