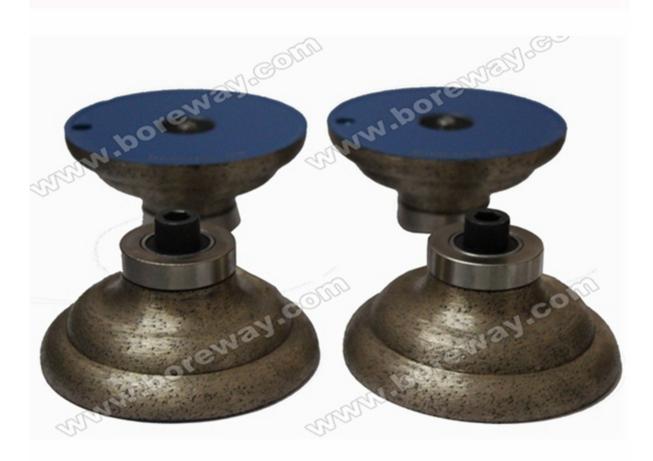

# Introduction:

- 1.D100\*Q30\*M8 Diamond Wholesale Continuous Router Bits are used for CNC machine or portable machine processing the granite, marble, other stones and the counter. Their merits are high efficiency of production, exact figure.
- 2. Using sequence: from rough grit to fine, finally polishing.
- 3. The following are different shapes design , including : A, B, D, E, F, G, H, I, L, M, N, O, P, Q,
- S, T, U, V, WF, DD, DC

## **Features:**

- 1.CNC granite diamond polishing wheels have different shapes and sizes are available.
- 2.Good balance and stable performance.
- 3. Sintered segment is aggressive for easy and quick stock removal.

#### **Images:**

D100\*Q30\*M8 Diamond Wholesale Continuous Router Bits

Click Here To Browse More Sizes And Shapes Of Router Bits