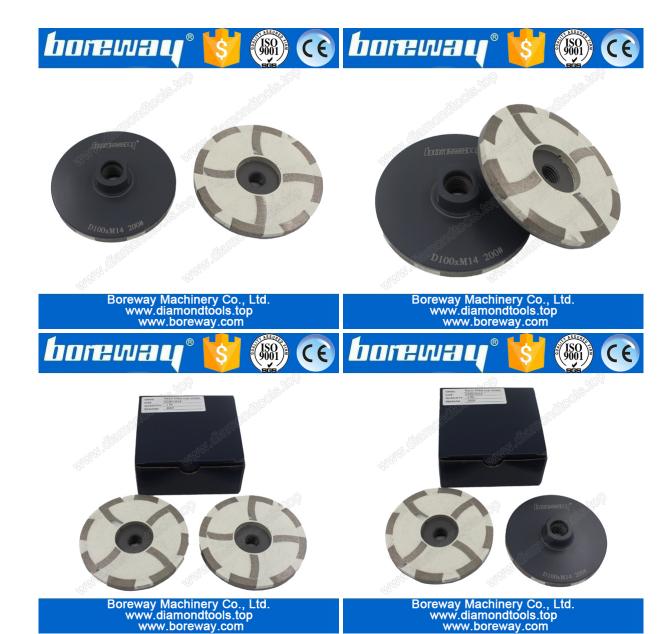

#### **Brief introduction:**

D100\*M14\*200# 12 segments resin filled diamond cup grinding wheels are mainly used for grinding surface and edge of granite marble concrete an other materiasl. With the advantages of convenient use and high grinding efficiency, it is the most effective tool for fase grinding, trimming of stone and concrete, also have some polishing function. It is usually used on small handheld electric or pneumatic grinding machines, it can also be used on large grinding machines, like continuous grinding machines. For more better polishing effection, please use resin diamond polishing pads finally.

#### Features:

- 1 These cup grinding wheels are made by resin and diamond, in the process of grinding there are some polishing function.
- 2 We carried out the balancing test before leaving the factory,to make sure that jitter does not occur during use.
- 3 The design with good sharpness be provided with easy dust removal, low noise and low pollution.
- 4 Small volume, more convenient to used in handheld machine.

## **Products Packing**

Diamond cup grinding wheels packing in the carton.

We can also pack the diamond cup grinding wheels according to your requirements. Special specifications need to be negotiated for delivery times.