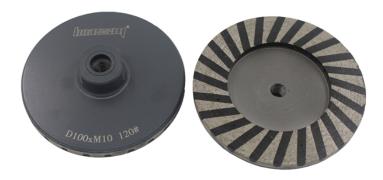

#### **Brief introduction:**

D100\*M10\*120# ripple segment diamond cup grinding wheels mainly used for grinding concrete floor and stone floor, with the advantages of convenient use and high grinding efficiency. It is usually used on small handheld electric or pneumatic grinding machines, it can also be used on large grinding machines, like continuous grinding machines.

This kind diamond cup grinding wheels standard diameter is 100 mm, segment type is ripple segment, connection is M14, and grit is 120#, it is made by hot press and sintered.

All of our products have been strictly tested before access to market. Other specifications can be customized according to requirements.

## **Specification:**

Specification of D100\*M10\*120# diamond cup grinding wheels:

| Name                        | Diameter | Connection | Grit | Segment type   | Applicable               |
|-----------------------------|----------|------------|------|----------------|--------------------------|
| Diamond cup grinding wheels | 100 mm   | M10        | 120# | Ripple segment | Concrete and stone floor |