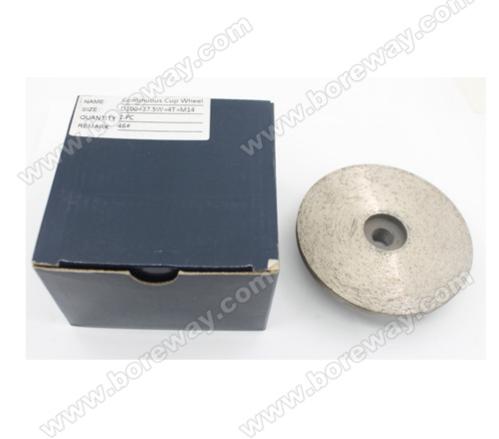

Other specifications can be customized according to requirements. Packing:

Diamond cup grinding wheels packing in the carton.

We can also pack the grinding wheels according to your requirements.

Special specifications need to be negotiated for delivery times.