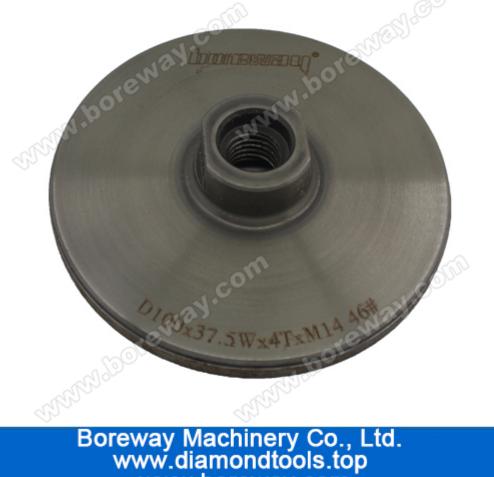

#### **Brief introduction:**

D100\*37.5W\*4T\*M14 small continuous rim diamond cup grinding wheels are mainly used for grinding surface and edge of granite marble ceramic and other materials. With the advantages of convenient use and high grinding efficiency, it is the most effective tool for fast grinding, trimming of concrete, stone and stone. It is usually used on small handheld electric or pneumatic tools.

#### Specification of small continuous rim diamond cup grinding wheels:

| Diameter | Width  | Thickness | connection | Grit | Applicable materials                                        |
|----------|--------|-----------|------------|------|-------------------------------------------------------------|
| 50mm     | 27.5mm | 4mm       | M14        | 46#  | Granite<br>marble<br>ceramic<br>concrete<br>other materials |
| 60mm     | 27.5mm | 4mm       | M14        | 46#  |                                                             |
| 80mm     | 27.5mm | 4mm       | M14        | 46#  |                                                             |
| 100mm    | 37.5mm | 4mm       | M14        | 46#  |                                                             |