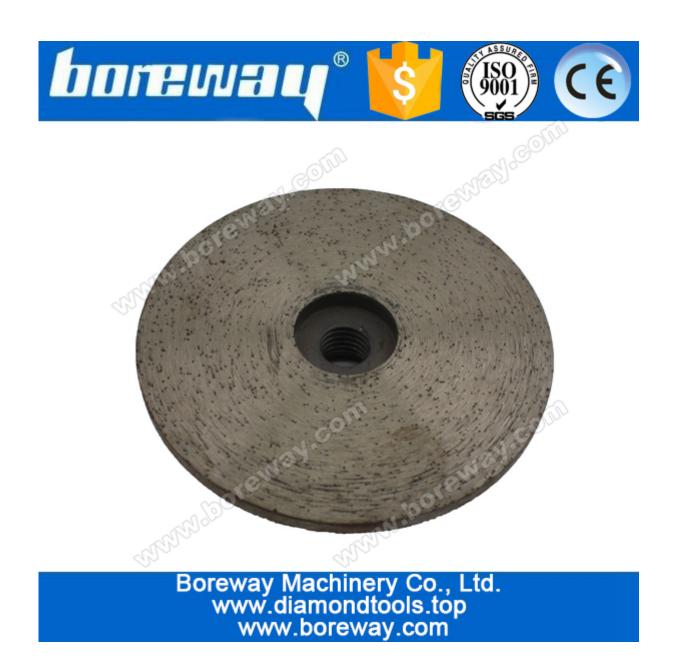

#### **Brief introduction:**

D100\*37.5W\*4T\*M14 small continuous rim diamond cup grinding wheels are mainly used for grinding surface and edge of granite marble ceramic and other materials. With the advantages of convenient use and high grinding efficiency, it is the most effective tool for fast grinding, trimming of concrete, stone and stone. It is usually used on small handheld electric or pneumatic tools.

#### Specification of small continuous rim diamond cup grinding wheels:

| Diameter | Width  | Thickness | connection | Grit | Applicable materials                                        |
|----------|--------|-----------|------------|------|-------------------------------------------------------------|
| 50mm     | 27.5mm | 4mm       | M14        | 46#  | Granite<br>marble<br>ceramic<br>concrete<br>other materials |
| 60mm     | 27.5mm | 4mm       | M14        | 46#  |                                                             |
| 80mm     | 27.5mm | 4mm       | M14        | 46#  |                                                             |
| 100mm    | 37.5mm | 4mm       | M14        | 46#  |                                                             |