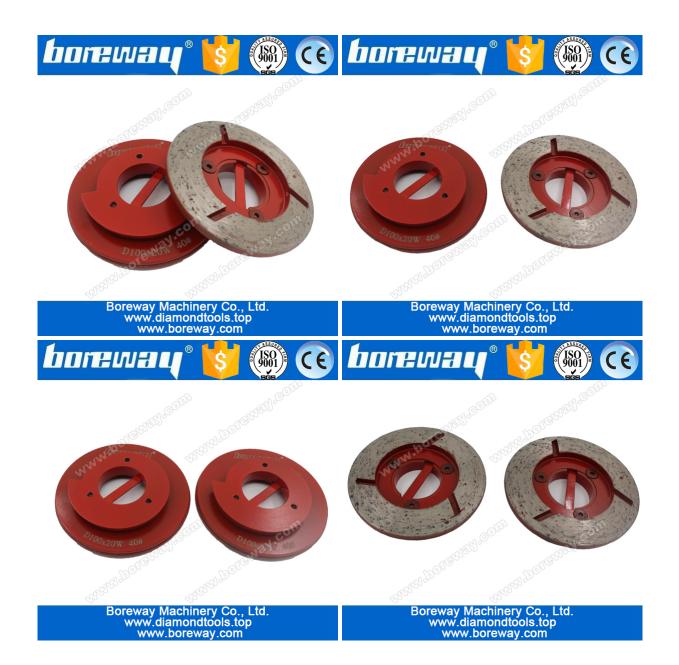

#### **Brief introduction:**

**Snail lock continuous rim diamond cup grinding wheels** are mainly used for grinding surface and edge of granite marble ceramic and other materials. With the advantages of convenient use and high grinding efficiency, it is the most effective tool for fast grinding, trimming of concrete, stone and stone. It is usually used on continuous grinding machines and hand electric/pneumatic tools.

#### Features:

- 1, The unique design with good sharpness allows easy dust removal, low noise and safety.
- 2, This product provides high accuracy and smooth surface in ceramic processing.
- 3, With feature of high efficiency accuracy in shape and size.
- 4, Other specification are available upon client's request.
- 5, Snail lock interface, installation more convenient.

### Specification of snail lock diamond cup grinding wheels:

| Diamete | r Width | Connection | Grit No.                           | Shape          | Applicable materials           |
|---------|---------|------------|------------------------------------|----------------|--------------------------------|
| 100mm   | 20mm    | Snail lock | 30/40#[]<br>50/60#[]<br>100#[]200# | Continuous Rim | Granite marble and other stone |