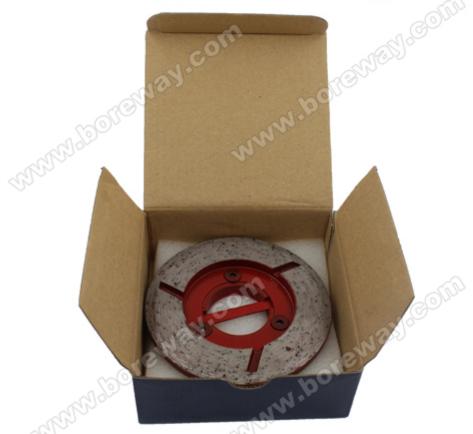

## Packing:

Diamond cup grinding wheels packing in the carton.

We can also pack the grinding wheels according to your requirements.

Special specifications need to be negotiated for delivery times.

Boreway Machinery Co., Ltd. www.diamondtools.top www.boreway.com