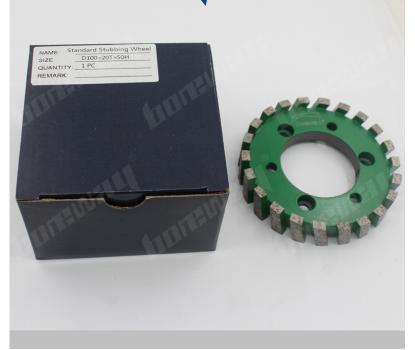

wheels can process many kinds materials.

#### **Features:**

- 1. With feature of high efficiency, accuracy in shape and size;
- 2. Stubbing wheels can process variety materials, wide applicability;
- 3. Other specifications can be customized after communication.

## **Specification:**

| Diameter              | Segment Height       | Inner Hole | Connection                                      | Grit        | Machine     |
|-----------------------|----------------------|------------|-------------------------------------------------|-------------|-------------|
| 50<br>86<br>90<br>100 | 20<br>25<br>30<br>40 | 10<br>50   | Φ10-2 + 2Hole<br>Φ50-3 + 3Hole<br>Φ50-3 + 3Hole | 00#<br>100# | CNC machine |

Other connection and specification can be customized according to need.

# Images:









If you want know more images, please contact us.

## **Related products:**

D86\*30T\*50H diamond heavy duty stubbing wheel with adapter

### **Contact us:**

Fujian Nanan Boreway Machinery Co.,Ltd. Address: Huahui Center 605, Shuitou Town,Quanzhou, Fujian, China Post Code: 362342

**TEL:** (+86)595-86990206

**FAX:** (+86)595-86990220

#### Mobilephone/WhatsApp: (+86)13559599186

Wechat: boreway05 Facebook:13559599186