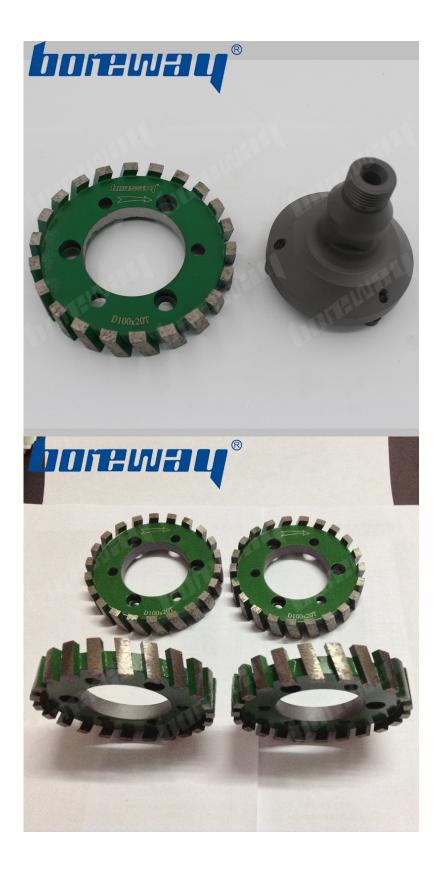

# Images:

If you want know more images, please contact us.

## **Related products:**

D86\*30T\*50H diamond heavy duty stubbing wheel with adapter