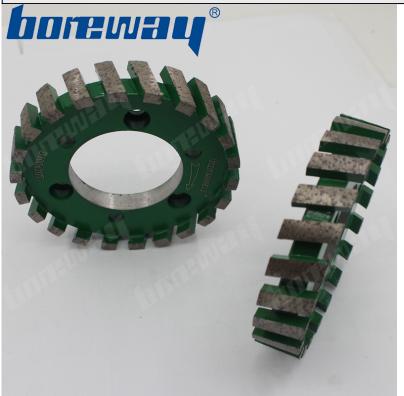

# Introduction:

1. Segmented diamond stubbing wheels usually used for sink hole on the wash basin, bathtub, sink and other products;

2. Stubbing wheels also can use for calibrating the stone slab, these wheels have large segments for fast stock removal;

The diameter of the stubbing wheels is 100mm, segment hight is 20mm, connection is 50mm, diamond segment type is segmented, the wheels usually used on CNC machines;
We offer a variety of different grits, types, and sizes of stubbing wheels, the stubbing wheels can process many kinds materials.

# Images:

If you want know more images, please contact us.