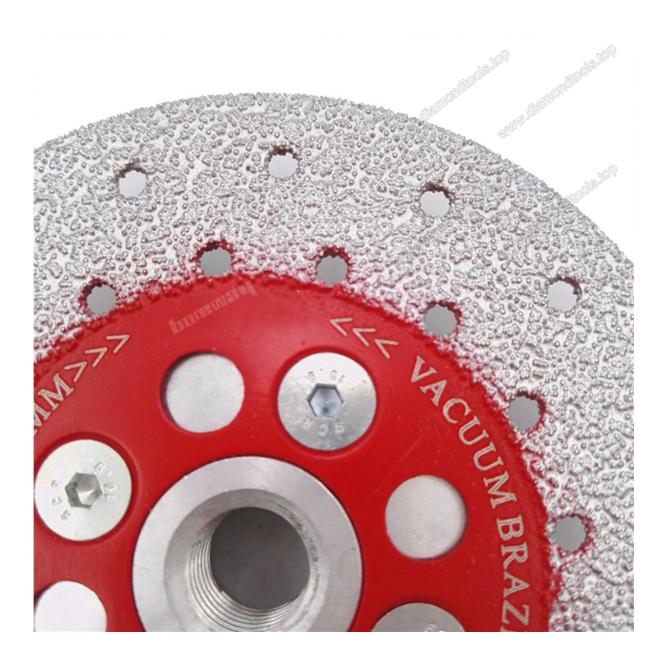

tilers, builders, etc ....

6. Special Design with eight flange holes, the flange can be installed on both side, both side can be used efficient, lower cost.

#### Specification:

High quality Double Sided Vacuum Brazed diamond grinding cup wheel with M14 Thread

| Diameter      | Grits  | Diamond Thickness |
|---------------|--------|-------------------|
| 4inch/100mm   | 40/50# | 2.4-2.5mm         |
| 4.5inch/115mm | 40/50# | 2.4-2.5mm         |
| 5inch/125mm   | 40/50# | 2.4-2.5mm         |