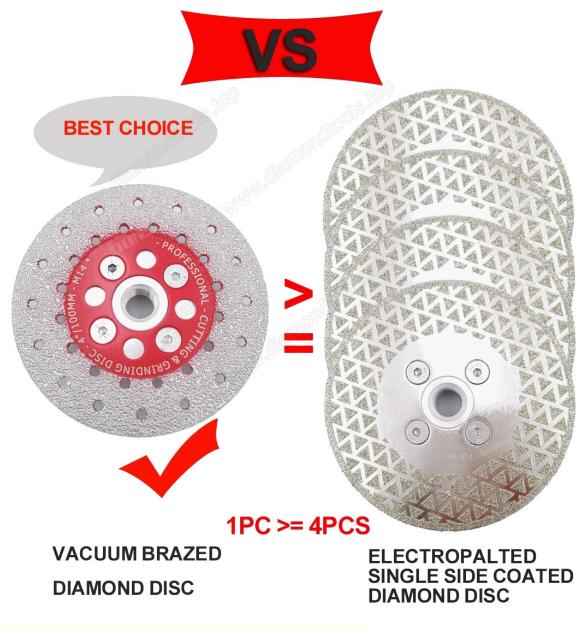

#### Feature:

- 1. One Disc for multipurpose;
- 2. Engineered for good balance, fast grinding, cutting and long working life;
- 3. Vacuum Brazed Diamond tools working much longer than Electroplated Diamond tools;
- 4. High diamond exposure rate provides a faster and more aggressive cutting and Grinding.
- 5. Best choice for people who do granite and marble worktops, headstones,