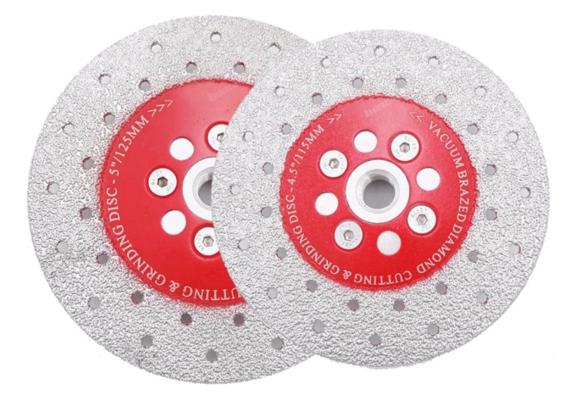

## Premium Quality Double Sided Vacuum Brazed Diamond Cutting Grinding Disc with M14 Thread

Cutting Shaping Polishing stone concrete diamond grinding cup wheel

#### Specification:

High quality Double Sided Vacuum Brazed diamond grinding cup wheel with M14 Thread

| Diameter      | Grits  | Diamond Thickness |
|---------------|--------|-------------------|
| 4inch/100mm   | 40/50# | 2.4-2.5mm         |
| 4.5inch/115mm | 40/50# | 2.4-2.5mm         |
| 5inch/125mm   | 40/50# | 2.4-2.5mm         |

#### **Pictures:**

High quality Double Sided Vacuum Brazed diamond grinding cup wheel with M14 Thread