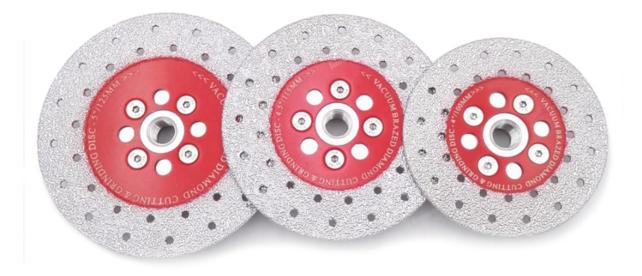

## Premium Quality Double Sided Vacuum Brazed Diamond Cutting Grinding Disc with M14 Thread

Cutting Shaping Polishing stone concrete diamond grinding cup wheel

#### Specification:

High quality Double Sided Vacuum Brazed diamond grinding cup wheel with M14 Thread

| Diameter      | Grits  | Diamond Thickness |
|---------------|--------|-------------------|
| 4inch/100mm   | 40/50# | 2.4-2.5mm         |
| 4.5inch/115mm | 40/50# | 2.4-2.5mm         |
| 5inch/125mm   | 40/50# | 2.4-2.5mm         |

#### **Pictures:**

High quality Double Sided Vacuum Brazed diamond grinding cup wheel with M14 Thread