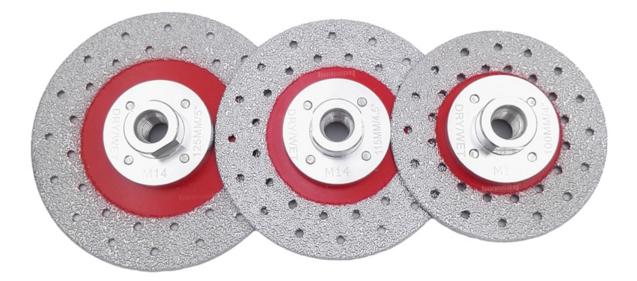

## Premium Quality Double Sided Vacuum Brazed Diamond Cutting Grinding Disc with M14 Thread

Cutting Shaping Polishing stone concrete diamond grinding cup wheel

#### Specification:

High quality Double Sided Vacuum Brazed diamond grinding cup wheel with M14 Thread

| Diameter      | Grits  | Diamond Thickness |
|---------------|--------|-------------------|
| 4inch/100mm   | 40/50# | 2.4-2.5mm         |
| 4.5inch/115mm | 40/50# | 2.4-2.5mm         |
| 5inch/125mm   | 40/50# | 2.4-2.5mm         |

#### **Pictures:**

High quality Double Sided Vacuum Brazed diamond grinding cup wheel with M14 Thread