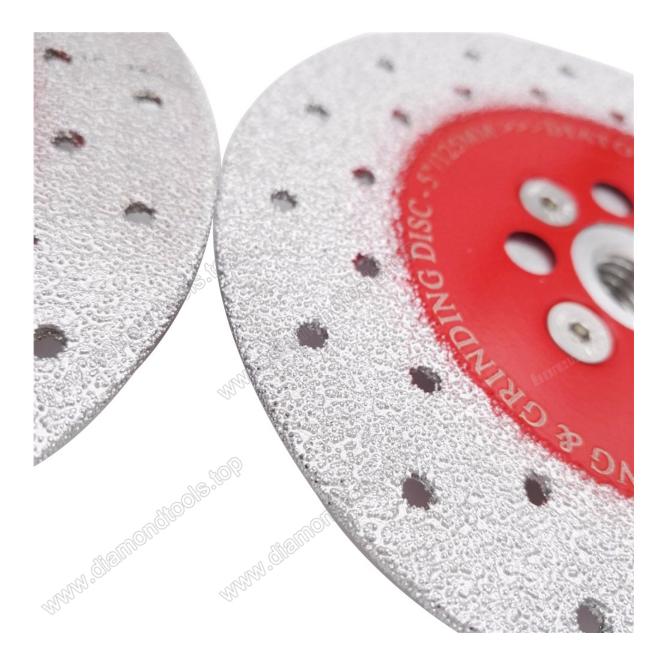

tilers, builders, etc ....

6. Special Design with eight flange holes, the flange can be installed on both side, both side can be used efficient, lower cost.

#### Specification:

High quality Double Sided Vacuum Brazed diamond grinding cup wheel with M14 Thread

| Diameter      | Grits  | Diamond Thickness |
|---------------|--------|-------------------|
| 4inch/100mm   | 40/50# | 2.4-2.5mm         |
| 4.5inch/115mm | 40/50# | 2.4-2.5mm         |
| 5inch/125mm   | 40/50# | 2.4-2.5mm         |