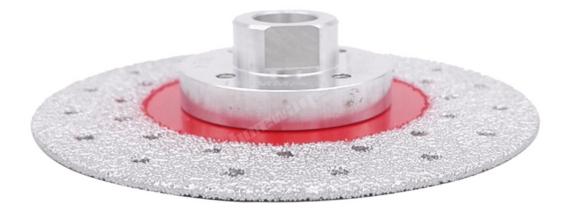

## Premium Quality Double Sided Vacuum Brazed Diamond Cutting Grinding Disc with M14 Thread

Cutting Shaping Polishing stone concrete diamond grinding cup wheel

#### **Pictures:**

High quality Double Sided Vacuum Brazed diamond grinding cup wheel with M14 Thread