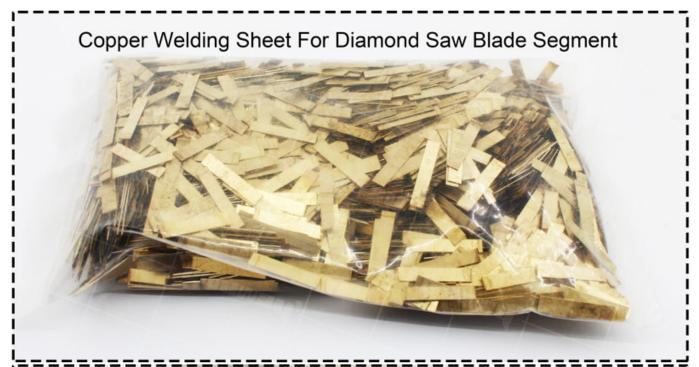

### **Product show**

Copper Welding Sheet for Welding Diamond Saw Blade Segment Brazing Foil Strip