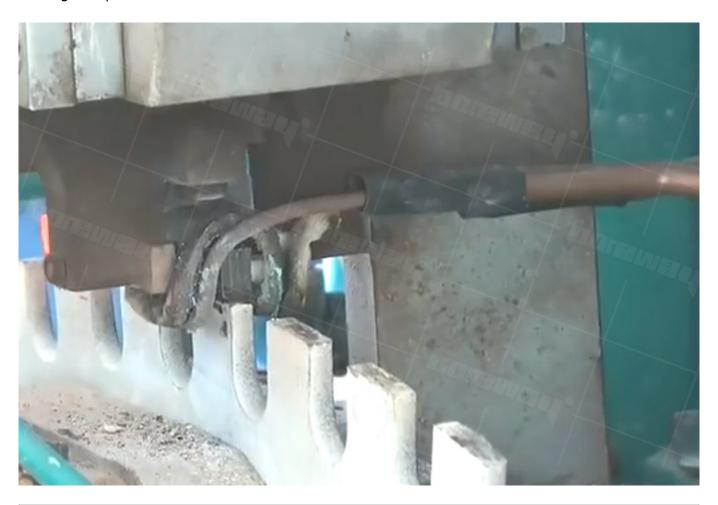

# **Product Description**

Copper welding sheet for welding diamond segment, segment is use for diamond saw blade, make the cutter head and the saw blade base closer and firmer, making the saw blade cutting sharper.

# **Application:**

Copper welding sheet for welding diamond segment, welding for saw blade and core bit.