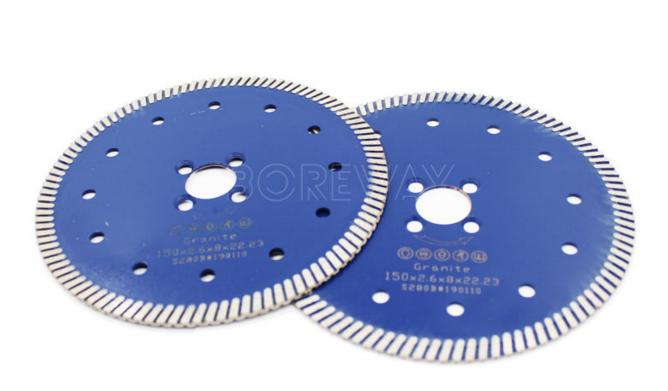

# **Product Specification:**

The followings are the normal specifications of our continuous rim diamond cutting blades :

| Diameter     | Thickness | Inner Hole | Segment Height |
|--------------|-----------|------------|----------------|
| 6 Inch,150mm | 2.6mm     | 22.23mm    | 8mm            |

The above specifications are for reference, other specifications can be ordered by customers.(**Best Price Diamond Saw Blade Manufacturer**)

**Product show** 

Continuous rim diamond cutting blades use for manual, pneumatic cutting machine, angle grinder.