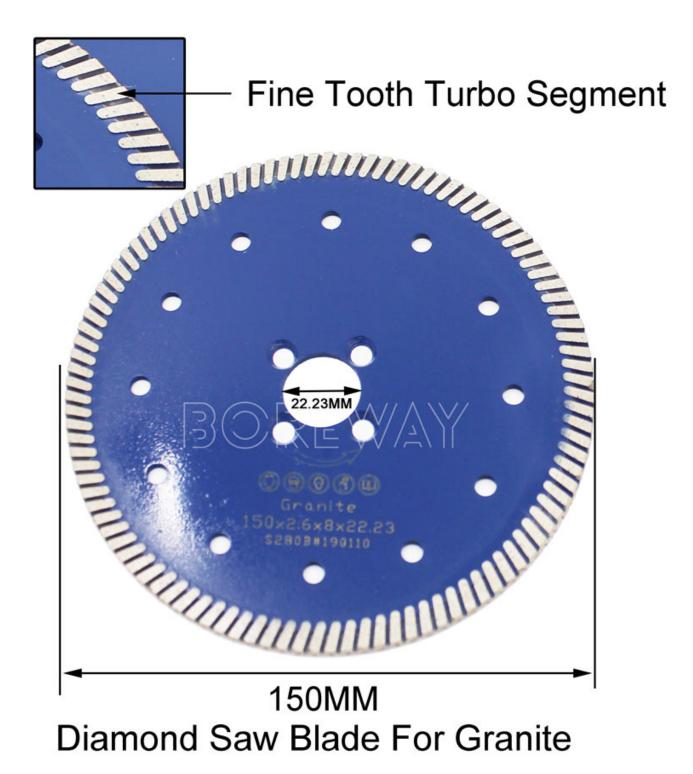

# **Product Specification:**

The followings are the normal specifications of our continuous rim diamond cutting blades :

| Diameter     | Thickness | Inner Hole | Segment Height |
|--------------|-----------|------------|----------------|
| 6 Inch,150mm | 2.6mm     | 22.23mm    | 8mm            |

The above specifications are for reference, other specifications can be ordered by customers.(**Best Price Diamond Saw Blade Manufacturer**)

**Product show** 

Continuous rim diamond cutting blades use for manual, pneumatic cutting machine, angle grinder.