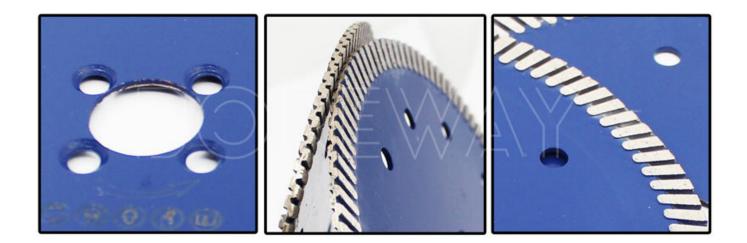

# **Product Specification:**

The followings are the normal specifications of our continuous rim diamond cutting blades :

| Diameter     | Thickness | Inner Hole | Segment Height |
|--------------|-----------|------------|----------------|
| 6 Inch,150mm | 2.6mm     | 22.23mm    | 8mm            |

The above specifications are for reference, other specifications can be ordered by customers.(**Best Price Diamond Saw Blade Manufacturer**)

**Product show** 

Continuous rim diamond cutting blades use for manual, pneumatic cutting machine, angle grinder.