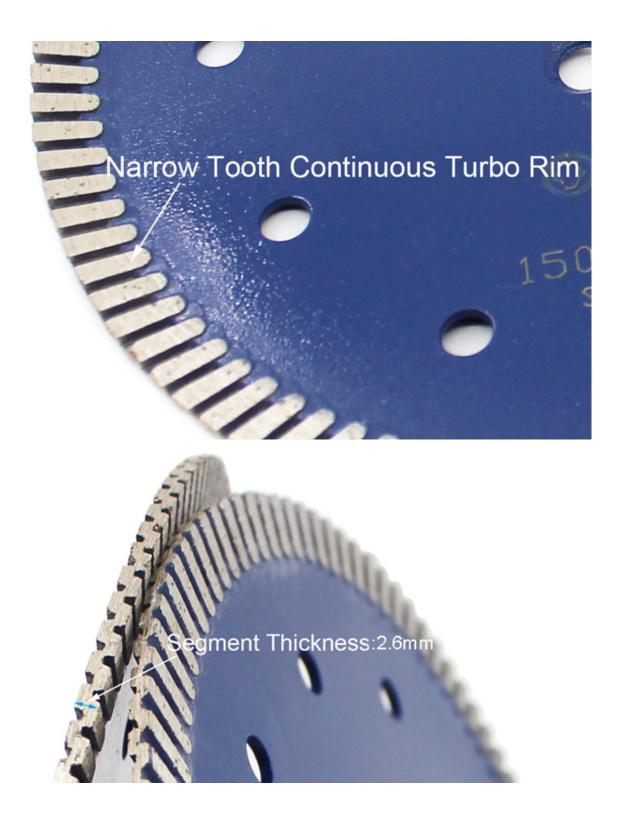

# **Product Specification:**

The followings are the normal specifications of our continuous rim diamond cutting blades :

| Diameter     | Thickness | Inner Hole | Segment Height |
|--------------|-----------|------------|----------------|
| 6 Inch,150mm | 2.6mm     | 22.23mm    | 8mm            |

# **Product Description**

**Continuous Rim Diamond Cutting Blades For Suppliers** is a particularly stable and mature diamond saw blade,

especially suitable for cutting ceramics, porcelain, vitrified tiles, granite, stoneware, hard tiles and other stone.

continuous rim diamond cutting blades can reduce cutting friction a lot, improve slab flatness, save energy.