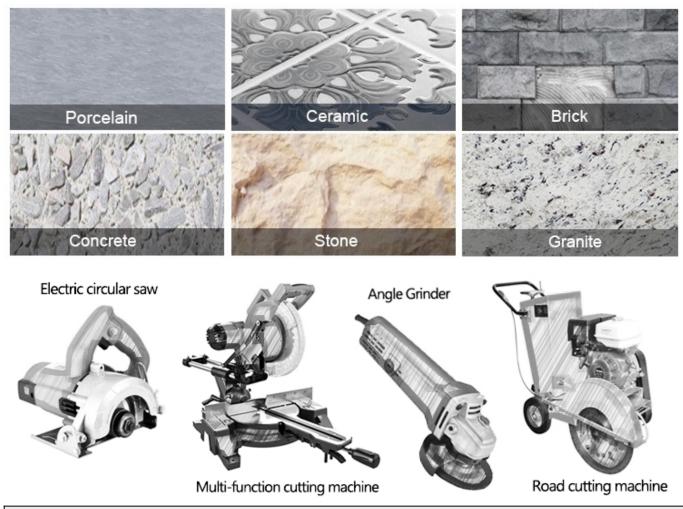

# **Product Description**

**Continuous Rim Diamond Cutting Blades For Suppliers** is a particularly stable and mature diamond saw blade,

especially suitable for cutting ceramics, porcelain, vitrified tiles, granite, stoneware, hard tiles and other stone.

The above specifications are for reference, other specifications can be ordered by customers.(**Best Price Diamond Saw Blade Manufacturer**)

**Product show** 

Continuous rim diamond cutting blades use for manual, pneumatic cutting machine, angle grinder.

11.Cutting Tool Type: Circular Saw Blade, Gang Saw, Band Saw, Wire Saw, Multi-Blades, Tuck Point Blades, Etc.

12.Cutting Machine (Manual, Pneumatic Cutting Machine, Angle Grinder, Bridge Cutting Machine, Manual Cutting Machine, Desktop Cutting Machine, Infrared Cutting Machine, Marble Machine, Road Carving Machine)

13.Cutting Objects (Granite, Marble, Quartz Stone, Glass, Jade, Terrazzo, Concrete, Ceramics, Ceramic Tiles, Artificial Stone, Sandstone, Limestone, Microcrystalline Stone, Basalt And Other Materials)