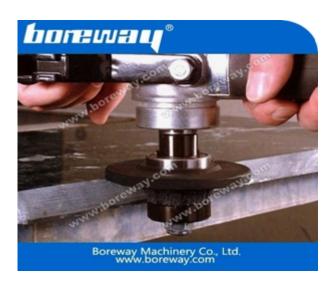

### Introduction:

This diamond segment router bit is widely used on portable profiling machines for processing the edge of stone kitchen tops,

vanity tops, counter tops, table tops etc. We offer a wide range & shapes with different sizes to satisfy your exact profiling needs.

### **Features:**

- 1. Different shapes and sizes are available.
- 2.Good balance and stable performance.
- 3. Sintered segment is aggressive for easy and quick stock removal.