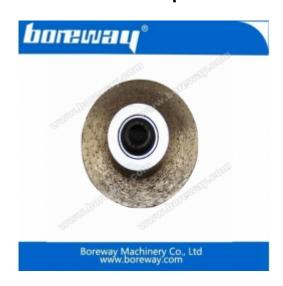

### Introduction:

This diamond segment router bit is widely used on portable profiling machines for processing the edge of stone kitchen tops,

vanity tops, counter tops, table tops etc. We offer a wide range & shapes with different sizes to satisfy your exact profiling needs.

### **Features:**

- 1. Different shapes and sizes are available.
- 2.Good balance and stable performance.
- 3. Sintered segment is aggressive for easy and quick stock removal.