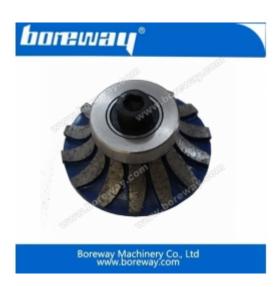

### Introduction:

This diamond segment router bit is widely used on portable profiling machines for processing the edge of stone kitchen tops,

vanity tops, counter tops, table tops etc. We offer a wide range & shapes with different sizes to satisfy your exact profiling needs.

### **Features:**

- 1. Different shapes and sizes are available.
- 2.Good balance and stable performance.
- 3. Sintered segment is aggressive for easy and quick stock removal.