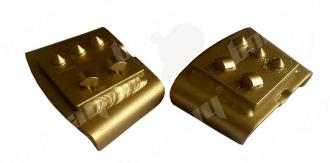

## Introduction:

- 1. HTC diamond floor grinding blocks are designed for used in HTC floor grinding machines to remove the expoxy,glue,paint and other uneven coating of concrete,terrazzo and stone floor, show a smooth and brand new floor. It is convenient for subsequent grinding and polishing treatment. PCD segments could impove the efficiency of when grinding;
- 2. The diamond grinding blocks use the standard HTC interface, It has 2 PCD segments and 3 alloy segments;
- 3. The grinding blocks we provide are belong to high quality, please do not confuse these blocks with other cheap blocks;
- 4. This grinding block is usually used on floor grinding machines with HTC interface, can be quickly installed and dismantled, greatly improving the efficiency of work.

## **Features:**

- 1. We can provide soft, medium, hard bond designed specifically for various floors;
- 2. HTC connection, easy and guick replacement;
- 3. Different size segments can be custom.

| Specification: |              |                      |                   |             |      |                  |
|----------------|--------------|----------------------|-------------------|-------------|------|------------------|
| Model No       | Segment type | Segment<br>materials | Srgment<br>number | Grit<br>No. | Bond | Connection       |
| BW-HTC-PCD03   | 1/4 PCD      | PCD<br>Alloy         | 2*PCD<br>3*Alloy  | 1           | /    | HTC<br>EZ change |