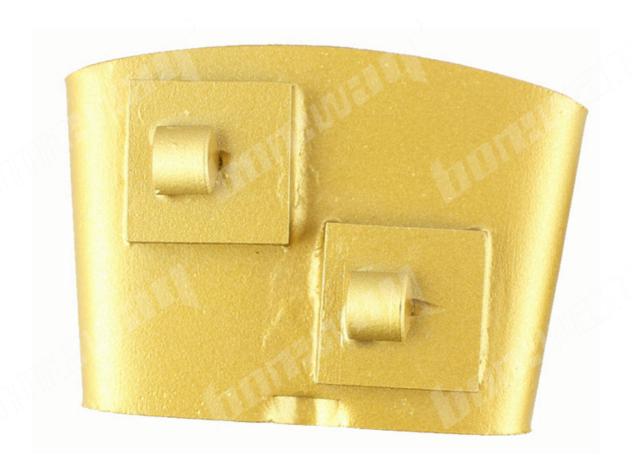

## Introduction:

- 1. HTC diamond floor grinding blocks are designed for used in HTC floor grinding machines to remove the expoxy,glue,paint and other uneven coating of concrete,terrazzo and stone floor, show a smooth and brand new floor. It is convenient for subsequent grinding and polishing treatment. PCD segments could impove the efficiency of when grinding;
- 2. The diamond grinding blocks use the standard HTC interface, It has 2 PCD segments and 3 alloy segments;
- 3. The grinding blocks we provide are belong to high quality, please do not confuse these blocks with other cheap blocks;
- 4. This grinding block is usually used on floor grinding machines with HTC interface, can be quickly installed and dismantled, greatly improving the efficiency of work.

## **Features:**

- 1. We can provide soft, medium, hard bond designed specifically for various floors;
- 2. HTC connection, easy and guick replacement;
- 3. Different size segments can be custom.

| Specification: |              |                      |                   |             |      |                  |
|----------------|--------------|----------------------|-------------------|-------------|------|------------------|
| Model No       | Segment type | Segment<br>materials | Srgment<br>number | Grit<br>No. | Bond | Connection       |
| BW-HTC-PCD03   | 1/4 PCD      | PCD<br>Alloy         | 2*PCD<br>3*Alloy  | 1           | /    | HTC<br>EZ change |

# **Images:**

Click here to visit our HTC DIAMOND GRINDING BLOCKS.