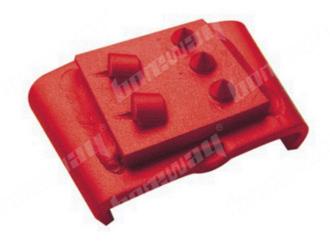

## Introduction:

- 1. HTC diamond floor grinding blocks are designed for used in HTC floor grinding machines to remove the expoxy,glue,paint and other uneven coating of concrete,terrazzo and stone floor, show a smooth and brand new floor. It is convenient for subsequent grinding and polishing treatment. PCD segments could impove the efficiency of when grinding;
- 2. The diamond grinding blocks use the standard HTC interface, It has 2 PCD segments and 3 alloy segments;
- 3. The grinding blocks we provide are belong to high quality, please do not confuse these blocks with other cheap blocks;
- 4. This grinding block is usually used on floor grinding machines with HTC interface, can be quickly installed and dismantled, greatly improving the efficiency of work.

## **Features:**

- 1. We can provide soft, medium, hard bond designed specifically for various floors;
- 2. HTC connection, easy and guick replacement;
- 3. Different size segments can be custom.

| Specification: |              |                      |                   |             |      |                  |
|----------------|--------------|----------------------|-------------------|-------------|------|------------------|
| Model No       | Segment type | Segment<br>materials | Srgment<br>number | Grit<br>No. | Bond | Connection       |
| BW-HTC-PCD03   | 1/4 PCD      | PCD<br>Alloy         | 2*PCD<br>3*Alloy  | 1           | /    | HTC<br>EZ change |