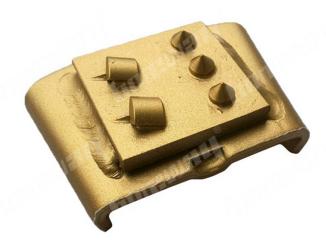

## Introduction:

- 1. HTC diamond floor grinding blocks are designed for used in HTC floor grinding machines to remove the expoxy,glue,paint and other uneven coating of concrete,terrazzo and stone floor, show a smooth and brand new floor. It is convenient for subsequent grinding and polishing treatment. PCD segments could impove the efficiency of when grinding;
- 2. The diamond grinding blocks use the standard HTC interface, It has 2 PCD segments and 3 alloy segments;
- 3. The grinding blocks we provide are belong to high quality, please do not confuse these blocks with other cheap blocks;
- 4. This grinding block is usually used on floor grinding machines with HTC interface, can be quickly installed and dismantled, greatly improving the efficiency of work.

## **Features:**

- 1. We can provide soft, medium, hard bond designed specifically for various floors;
- 2. HTC connection, easy and guick replacement;
- 3. Different size segments can be custom.

| Specification: |              |                      |                   |             |      |                  |
|----------------|--------------|----------------------|-------------------|-------------|------|------------------|
| Model No       | Segment type | Segment<br>materials | Srgment<br>number | Grit<br>No. | Bond | Connection       |
| BW-HTC-PCD03   | 1/4 PCD      | PCD<br>Alloy         | 2*PCD<br>3*Alloy  | 1           | /    | HTC<br>EZ change |