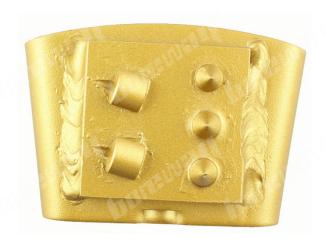

## Introduction:

- 1. HTC diamond floor grinding blocks are designed for used in HTC floor grinding machines to remove the expoxy,glue,paint and other uneven coating of concrete,terrazzo and stone floor, show a smooth and brand new floor. It is convenient for subsequent grinding and polishing treatment. PCD segments could impove the efficiency of when grinding;
- 2. The diamond grinding blocks use the standard HTC interface, It has 2 PCD segments and 3 alloy segments;
- 3. The grinding blocks we provide are belong to high quality, please do not confuse these blocks with other cheap blocks;
- 4. This grinding block is usually used on floor grinding machines with HTC interface, can be quickly installed and dismantled, greatly improving the efficiency of work.

## **Features:**

- 1. We can provide soft, medium, hard bond designed specifically for various floors;
- 2. HTC connection, easy and guick replacement;
- 3. Different size segments can be custom.

| Specification: |              |                      |                   |             |      |                  |
|----------------|--------------|----------------------|-------------------|-------------|------|------------------|
| Model No       | Segment type | Segment<br>materials | Srgment<br>number | Grit<br>No. | Bond | Connection       |
| BW-HTC-PCD03   | 1/4 PCD      | PCD<br>Alloy         | 2*PCD<br>3*Alloy  | 1           | /    | HTC<br>EZ change |