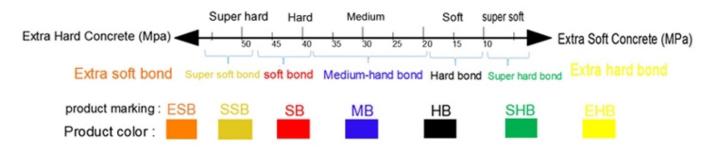

# **Advantages**

- 1. Fits sase grinder machines on the market.
- 2. Achieve maximum square footage at minimum cost.

- 3. Effective, efficient grinding concrete floor sestoration tools.
- 4. **Concrete Terrazzo Block For Sase Machine Manufacturer,** also idea for the initial steps in concrete polishing procedures.
- 5. Design for removing adhesives, thin mil coatings and leveling uneven spots or joints.
- 6. It's good to coarse grinding concrete surface quickly, remove bump, make the surface leveling.
- 7. Grit:6#, 16/18#, 20/25#, 30/40#, 50/60#, 70/80#, 80/100#,120/150#, 200/220#,325/400#