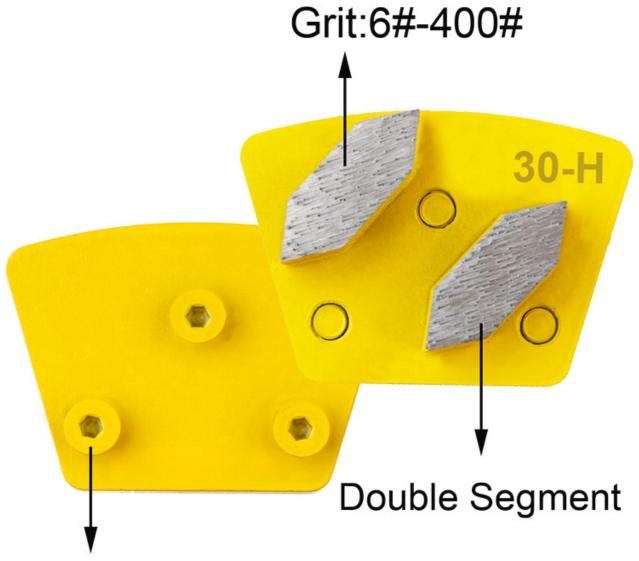

# **Specifications:**

The followings are the normal specifications:

| Segment Size: | Girt    | Size:           | Туре                | Application        |
|---------------|---------|-----------------|---------------------|--------------------|
| D8mm,10mm     | 6#-400# | Double Segments | Metal Abrasive Pads | Sase Floor Machine |

# **Advantages**

- 1. Fits sase grinder machines on the market.
- 2. Achieve maximum square footage at minimum cost.

- 3. Effective, efficient grinding concrete floor sestoration tools.
- 4. **Concrete Terrazzo Block For Sase Machine Manufacturer,** also idea for the initial steps in concrete polishing procedures.
- 5. Design for removing adhesives, thin mil coatings and leveling uneven spots or joints.
- 6. It's good to coarse grinding concrete surface quickly, remove bump, make the surface leveling.
- 7. Grit:6#, 16/18#, 20/25#, 30/40#, 50/60#, 70/80#, 80/100#,120/150#, 200/220#,325/400#

**Concrete Terrazzo Block For Sase Machine Manufacturer** can be designed into a variety of different shapes of single segment or double segments, also can be customized according to the customer's special shape and specific numbers of segments.