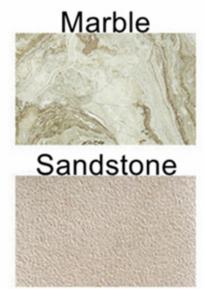

t granularities and sizes as requested.
- 3. For grinding floors, make the ground rough and do antiskid treatment.
- 4.Effective in the process of grinding and polishing concrete floor.

# **Specifications:**

The normal size of Circular Metal Bond With Beveled Bar:

| Pin No. | Shape | Grit No.           | Segment No.    | Connection |
|---------|-------|--------------------|----------------|------------|
| 1 Pin   | Round | From 6#<br>to 400# | 4 or 5<br>Segs | 1 Hole     |

Specially designed tools are available for any standard apllication.

We can customize tools as per your exact needs.

## **Product Details:**

<u>Circular Type Floor Diamond Metal Bond With Beveled Shape Bar:</u>





Boreway Machinery Co.,Ltd www.fordiamondtools.com www.diamondtools.top

# **boneway**° Applicable







**Grinding Effect:** 



**About Us:** 



### **Our Service:**

- 1.Low MOQ: It can meet your trial order need well.
- 2.0EM Accepted: We can produce according to your sample or drawings.
- 3.Good Service: We treat our clients as God with high professionalism and passion.
- 4.Good Quality: We have strict quality control system. Good reputation in the market.
- 5. Fast Delivery: We have big discount from forwarder.

# **FAQ:**

# 1. How could we know the quality, if we want to order your products?

Please just test them with a very small order, then you will know the quality. At present, so many people in the world to use Chinese products, because of the high quality and most competitive prices. We are professional manufacturer in supplying diamond tools for more than 8 years. Anyway