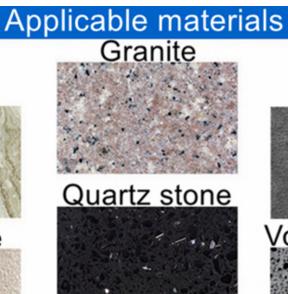

granularities and sizes as requested.
- 3. For grinding floors, make the ground rough and do antiskid treatment.
- 4.Effective in the process of grinding and polishing concrete floor.

# **Specifications:**

The normal size of Circular Metal Bond With Beveled Bar:

| Pin No. | Shape | Grit No.           | Segment No.    | Connection |
|---------|-------|--------------------|----------------|------------|
| 1 Pin   | Round | From 6#<br>to 400# | 4 or 5<br>Segs | 1 Hole     |

Specially designed tools are available for any standard apllication.

We can customize tools as per your exact needs.

## **Product Details:**

<u>Circular Type Floor Diamond Metal Bond With Beveled Shape Bar:</u>





Boreway Machinery Co.,Ltd www.fordiamondtools.com www.diamondtools.top

# **boneway**° Applicable







**Grinding Effect:** 



**About Us:** 



### **Our Service:**

- 1.Low MOQ: It can meet your trial order need well.
- 2.0EM Accepted: We can produce according to your sample or drawings.
- 3.Good Service: We treat our clients as God with high professionalism and passion.
- 4.Good Quality: We have strict quality control system. Good reputation in the market.
- 5. Fast Delivery: We have big discount from forwarder.

# **FAQ:**

# 1. How could we know the quality, if we want to order your products?

Please just test them with a very small order, then you will know the quality. At present, so many people in the world to use Chinese products, because of the high quality and most competitive prices. We are professional manufacturer in supplying diamond tools for more than 8 years. Anyway,