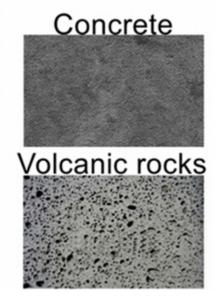

anularities and sizes as requested.
- 3. For grinding floors, make the ground rough and do antiskid treatment.
- 4.Effective in the process of grinding and polishing concrete floor.

# **Specifications:**

The normal size of Circular Metal Bond With Beveled Bar:

| Pin No. | Shape | Grit No.           | Segment No.    | Connection |
|---------|-------|--------------------|----------------|------------|
| 1 Pin   | Round | From 6#<br>to 400# | 4 or 5<br>Segs | 1 Hole     |

Specially designed tools are available for any standard apllication.

We can customize tools as per your exact needs.

## **Product Details:**

<u>Circular Type Floor Diamond Metal Bond With Beveled Shape Bar:</u>





Boreway Machinery Co.,Ltd www.fordiamondtools.com www.diamondtools.top

# **boneway**° Applicable







**Grinding Effect:** 



**About Us:** 



### **Our Service:**

- 1.Low MOQ: It can meet your trial order need well.
- 2.0EM Accepted: We can produce according to your sample or drawings.
- 3.Good Service: We treat our clients as God with high professionalism and passion.
- 4.Good Quality: We have strict quality control system. Good reputation in the market.
- 5. Fast Delivery: We have big discount from forwarder.

# **FAQ:**

# 1. How could we know the quality, if we want to order your products?

Please just test them with a very small order, then you will know the quality. At present, so many people in the world to use Chinese products, because of the high quality and most competitive prices. We are professional manufacturer in supplying diamond tools for more than 8 years. Anyway, co