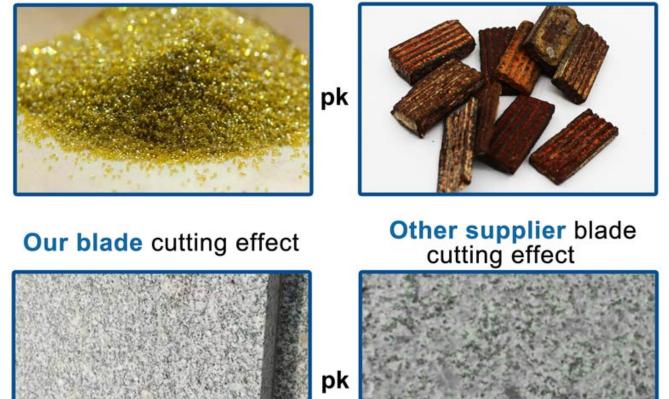

## Our factory use original high grade diamond

## Other factory mix second diamond selected from waste segment

Attention when use:

1. Before saw blade installed, pollutions adhering between saw blade and flange shall be removed,

when installing saw blade, the marked direction shall be kept consistent with the rotating direction of electric tools, and flange shall be fastened by spanner attached to electric tools.