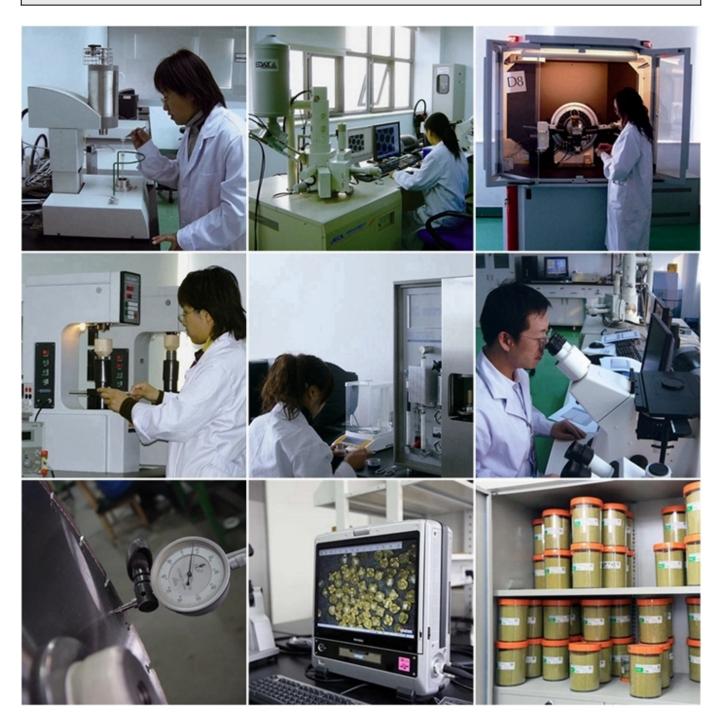

## Our factory use original high grade diamond

## Other factory mix second diamond selected from waste segment

Attention when use:

1. Before saw blade installed, pollutions adhering between saw blade and flange shall be removed,

when installing saw blade, the marked direction shall be kept consistent with the rotating direction of electric tools, and flange shall be fastened by spanner attached to electric tools.

# Use good quality bonding agent Use High grade diamond