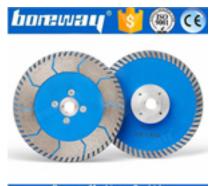

sk and so on

4. Electric tools shall have protective cover.

#### Feature:

Circular Saw Blade Cutting Disc

- 1. Fast cutting speed Saw Blade
- 2. Durable for long life use Saw Blade
- 3. Different quality grade for clients choose
- 4. Other special specifications and colors can be produced by clients require.



#### **Product Detail:**

#### Circular Saw Blade Cutting Disc



# Use good quality bonding agent Use High grade diamond





## **Applications:**

**Circular Saw Blade Cutting Disc** is suitable for kinds of granite,stone, limestone, sandstone,basalt ,natural stone lava stone etc.

Hot Sintered, Dry or Wet Use!



## **Applications machine:**

#### **Circular Saw Blade Cutting**

**Disc** use for angle grinder, circular saw, masonry saw, table saw





**Related Products:** 



5 Inch Diamond Saw Blade

**About us:** 





Boreway Machinery Co. Ltd www.diamondtools.top www.boreway.net





### Packing [] Delivery:

PS:

- 1. Tools packing in carton cases
- 2.By Air/Sea for batch goods, Airport/Port receiving
- 3.Less than 45kg, generally delivery by express(Door to Door]
- 4. When tools are in large quantities, they are packing in wooden cases



#### **Our service:**

- 1. Low order quantity: It can meet the test order you need.
- 2. Fast delivery: We get great discounts from freight forwarders.
- 3. OEM Acceptable: We can produce according to your samples or drawings.
- 4. Good quality: We have a strict quality control system. Has a good reputation in the market.

5. Good service: We regard our customers as God with a high degree of professionalism and enthus