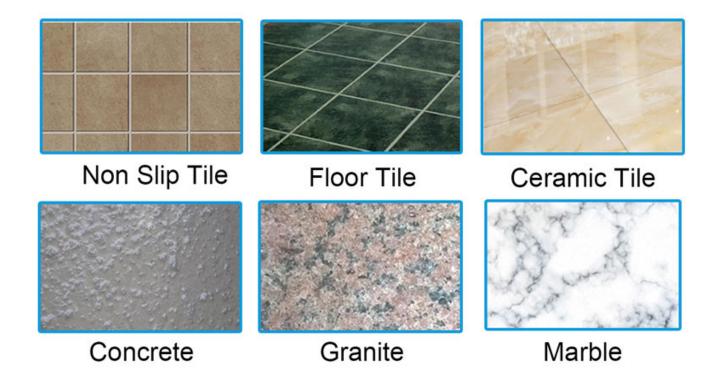

## **Applications:**

**Circular Saw Blade Cutting Disc** is suitable for kinds of granite,stone, limestone, sandstone,basalt ,natural stone lava stone etc.

Hot Sintered, Dry or Wet Use!