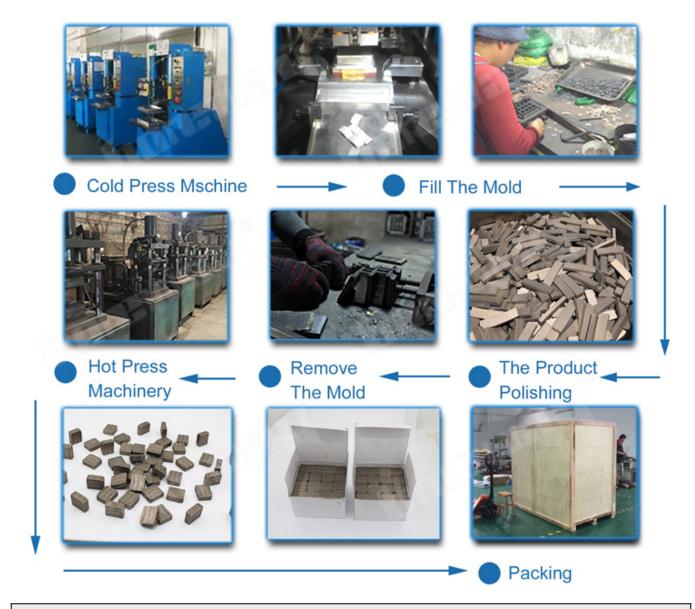

adhering between saw blade and flange shall be removed,

when installing saw blade, the marked direction shall be kept consistent with the rotating direction of electric tools, and flange shall be fastened by spanner attached to electric tools.

2. Do not use any saw blade that has been deformed for being pressed of crashed.

3. When operating, operator must wear safety helmet, safety footwear and goggles, protective glove, additionally, if necessary operator must use earplug, mask and so on

4. Electric tools shall have protective cover.

#### Feature:

Circular Saw Blade Cutting Disc

- 1. Fast cutting speed Saw Blade
- 2. Durable for long life use Saw Blade
- 3. Different quality grade for clients choose
- 4. Other special specifications and colors can be produced by clients require.



#### **Product Detail:**

#### Circular Saw Blade Cutting Disc



# Use good quality bonding agent Use High grade diamond





## **Applications:**

**Circular Saw Blade Cutting Disc** is suitable for kinds of granite,stone, limestone, sandstone,basalt ,natural stone lava stone etc.

Hot Sintered, Dry or Wet Use!



## **Applications machine:**

#### **Circular Saw Blade Cutting**

**Disc** use for angle grinder, circular saw, masonry saw, table saw





**Related Products:** 



5 Inch Diamond Saw Blade

**About us:** 





Boreway Machinery Co. Ltd www.diamondtools.top www.boreway.net





### Packing [] Delivery:

PS:

- 1. Tools packing in carton cases
- 2.By Air/Sea for batch goods, Airport/Port receiving
- 3.Less than 45kg, generally delivery by express(Door to Door]
- 4. When tool