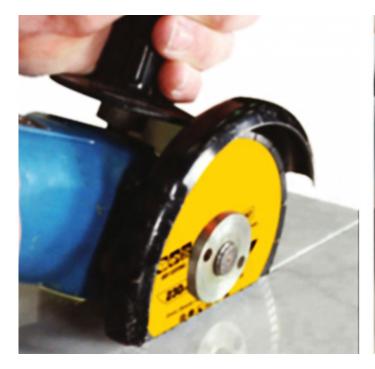

#### **Circular Saw Blade Cutting**

**Disc** use for angle grinder, circular saw, masonry saw, table saw

**Related Products:** 

5 Inch Diamond Saw Blade

**About us:** 

Boreway Machinery Co. Ltd www.diamondtools.top www.boreway.net