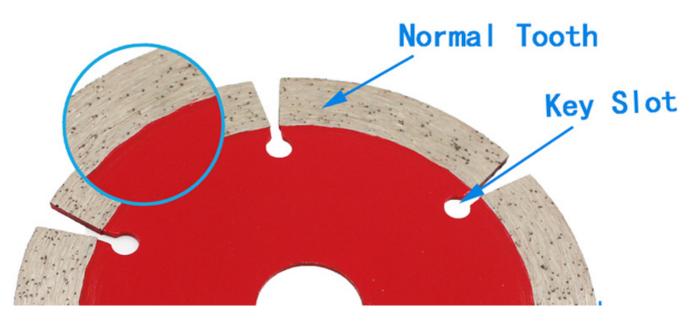

ent with the rotating direction of electric tools, and flange shall be fastened by spanner attached to electric tools.

2. Do not use any saw blade that has been deformed for being pressed of crashed.

3. When operating, operator must wear safety helmet, safety footwear and goggles, protective glove, additionally, if necessary operator must use earplug, mask and so on

4. Electric tools shall have protective cover.

#### Feature:

Circular Saw Blade Cutting Disc

- 1. Fast cutting speed Saw Blade
- 2. Durable for long life use Saw Blade
- 3. Different quality grade for clients choose
- 4. Other special specifications and colors can be produced by clients require.



#### **Product Detail:**

#### Circular Saw Blade Cutting Disc



# Use good quality bonding agent Use High grade diamond





## **Applications:**

**Circular Saw Blade Cutting Disc** is suitable for kinds of granite,stone, limestone, sandstone,basalt ,natural stone lava stone etc.

Hot Sintered, Dry or Wet Use!



## **Applications machine:**

#### **Circular Saw Blade Cutting**

**Disc** use for angle grinder, circular saw, masonry saw, table saw





**Related Products:** 



5 Inch Diamond Saw Blade

**About us:** 





Boreway Machinery Co. Ltd www.diamondtools.top www.boreway.net





### Packing [] Delivery:

PS:

- 1. Tools packing in carton cases
- 2.By Air/Sea for batch goods, Airport/Port receiving
- 3.Less than 45kg, generally delivery by express(Door to Door]
- 4. When tools are in large quantities, they are packing in wooden cases



#### **Our service:**

- 1. Low order quantity: It can meet the