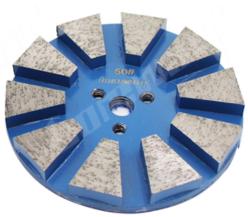

#### **Description:**

Boreway Machinery Co.,Ltd www.diamondtools.top www.boreway.net

Circular Shape Floor Metal Bond

**Grinding Polishing Pad With 10 Bar** 

**Circular Floor Metal Bond Grinding Pad** can be used for a wide range of projects from shaping and preparing of concrete surfaces and floors, to fast aggressive concrete grinding or leveling and coating removal.

The circual segments remove adhesives, coating and lippage, taking the floor from coarsely structured surface to pre-polishing.

**Circular Floor Metal Bond Grinding Pad** is designed specifically for Concrete floor restoration professional, for quick removal of any materials, bonds hard, medium, or soft available for kinds of concrete.

## **Product Specifications:**

The following are normal specifications Circular Floor Metal Bond Grinding Pad:

| Bar Shape:  | Bevel    |
|-------------|----------|
| Disc Shape: | Circular |
| Color:      | Blue     |
| Bar No.:    | 10 Bar   |

| Feature:    | With Velcro   |
|-------------|---------------|
| Material:   | Diamond,Metal |
| Connection: | 4 Holes       |

Specially designed tools are available for any standard application. We can Tailor your tools to your specific needs.