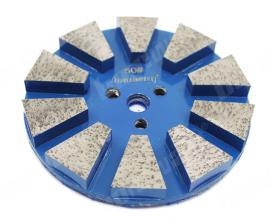

#### **Description:**

Boreway Machinery Co.,Ltd www.diamondtools.top www.boreway.net

Circular Shape Floor Metal Bond

**Grinding Polishing Pad With 10 Bar** 

**Circular Floor Metal Bond Grinding Pad** can be used for a wide range of projects from shaping and preparing of concrete surfaces and floors, to fast aggressive concrete grinding or leveling and coating removal.

The circual segments remove adhesives, coating and lippage, taking the floor from coarsely structured surface to pre-polishing.

**Circular Floor Metal Bond Grinding Pad** is designed specifically for Concrete floor restoration professional, for quick removal of any materials, bonds hard, medium, or soft available for kinds of concrete.

## **Product Specifications:**

The following are normal specifications Circular Floor Metal Bond Grinding Pad:

| Bar Shape:  | Bevel    |
|-------------|----------|
| Disc Shape: | Circular |
| Color:      | Blue     |
| Bar No.:    | 10 Bar   |