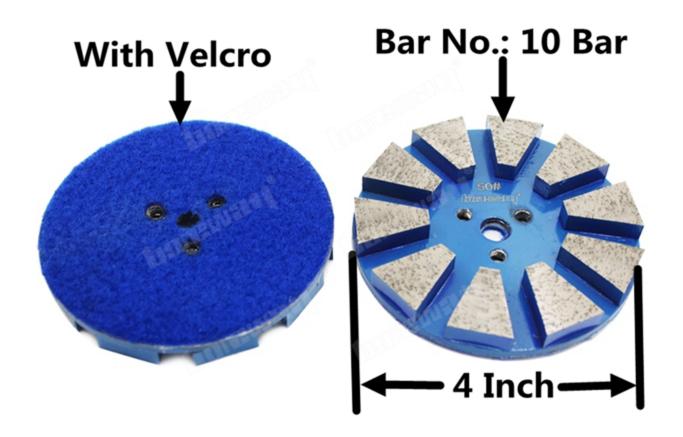

## **Product Specifications:**

The following are normal specifications Circular Floor Metal Bond Grinding Pad:

| Bar Shape:  | Bevel    |
|-------------|----------|
| Disc Shape: | Circular |
| Color:      | Blue     |
| Bar No.:    | 10 Bar   |

| Feature:    | With Velcro   |
|-------------|---------------|
| Material:   | Diamond,Metal |
| Connection: | 4 Holes       |

Specially designed tools are available for any standard application. We can Tailor your tools to your specific needs.