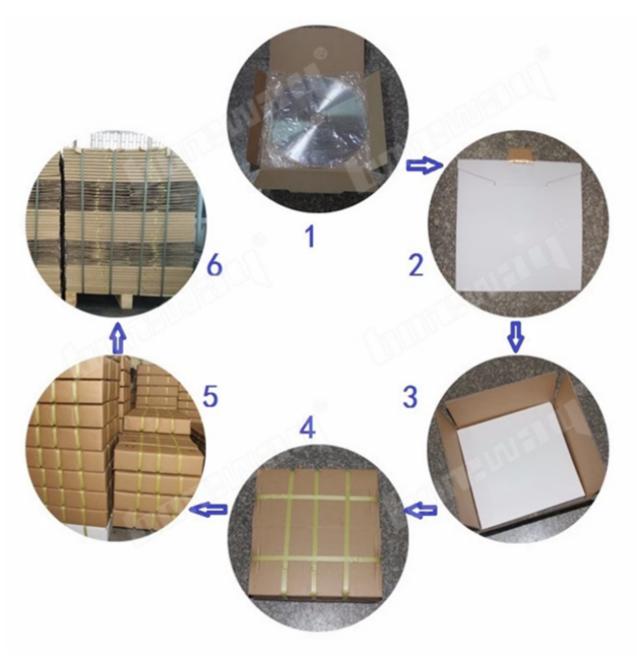

# Packing & Delivery:

Packing:

Delivery:

Less than 45kg, generally delivery by express(Door to Door).

# By Air or by Sea for batch goods, Airport/ Port receiving