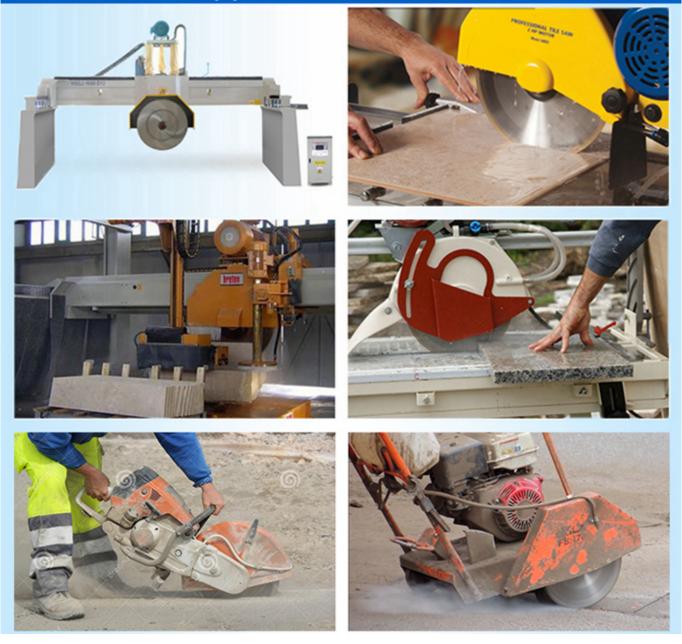

# **Applications:**

**Diameter 400mm Circular Diamond Saw Blade for Quartz Stone.** Suitable for Bridge Cutting

Machine, Manual Handling Cutting Machine or Table Cutting Machine.

# **Applicable materials**

To meet your demands for cutting different materials, such as granite, marble, quartz stone, sand stone, microcrystalline stone, volcanic rock, concrete, glass, ceramic, masonry etc.Different segments recipe were been developed by our company.

# Applicable machines

**Cutting Effect:** 

Note: Special logo, segment size and shapes, installation are available by customer's request.