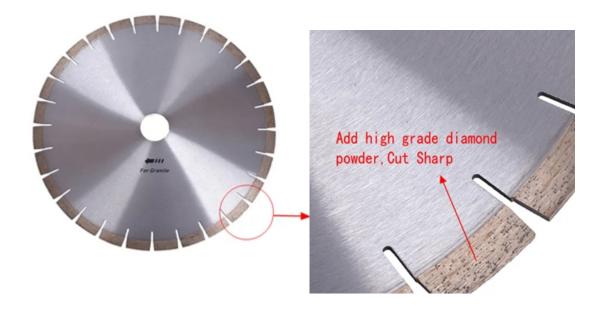

### 2 Kinds of Silver Weld Diamond Saw Blades as follow:

1st Straight Slot Silver Weld Diamond Saw Blades

2nd U Slot Silver Weld Diamond Saw Blades

# **Advantages:**

- 1.Ideal edge trimming quality with better blade continuity.
- 2.Excellent comprehensive cutting performance.
- 3. High cutting efficiency, meanwhile, it has a long lifespan.
- 4. Silent and non-silent blades are available for client's choice.