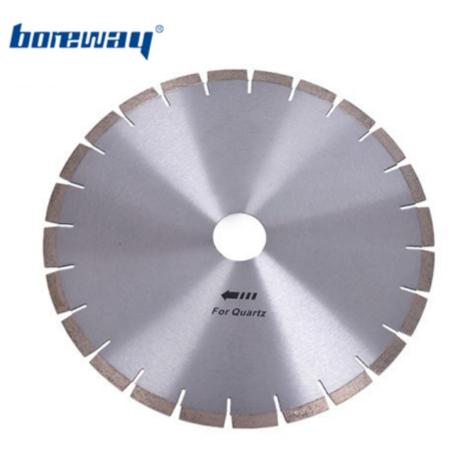

#### Diameter 400mm Circular Diamond Saw Blade for Quartz Stone:

Normal Segmented Diamond Saw Blades for Slab Edge Cutting of Granite, Sandstone, kinds of Hard Stones with quartz.

High frequency welding is adopted for **Diamond Saw Blade for Quartz Stone**, it is to avoid the diamond segment drop during cutting which may cause the harm to the operators.

This **Diamond Saw Blade for Quartz Stone** is with the feature of safe cutting, high cutting efficiency, long lifespan and smooth cutting without edge-broken.

Such diamond saw blades are highest ratio of performance to price!

### Diameter 400mm Circular Diamond Saw Blade for Quartz Stone: