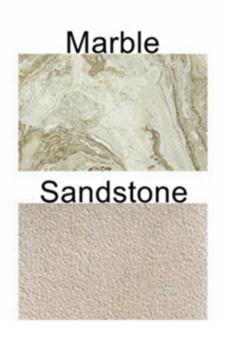

-------|
|     |      |       |                 |

Specially designed tools are available for any standard apllication. We can customize tools as per your exact needs.

### **Product Details:**

**Chinese Factory Bush Hammer Rollers** for stone the roughness of the bush hammered surface can be adjusted with our bush hammer through adjustment of spring elasticity on the bush hamme











### **Advantage:**

- 1.Uniform, real and natural processing surface.
- 2. For grinite has high grinding efficiency and long lifespan.
- 3. Much lower production costs compared with traditional processing method.

## **Application:**

**Chinese Factory Bush Hammer Rollers** to process bush hammered litchi surface on concrete granite, marble and other stone surface.

# boneway\*

# Applicable materials







### **Applications Machine:**

**Chinese Factory Bush Hammer Rollers** can be adjusted with our bush hammer through adjustment of spring elasticity on the bush hammer, or through the pressure of the manual grinding machine.









### **Related Products:**





D125x3Tx30SxM14 bush hammered

# **About Us:**



## **Packing** Delivery:

### PS:

- 1.Tools packing in carton cases
- 2.By Air/Sea for batch goods, Airport/Port receiving
- 3.Less than 45kg, generally delivery by express(Door to Door□
- 4. When tools are in large quantities, they are packing in wooden cases



#### **Our Service:**

- 1.Low MOQ: It can meet your trial order need well.
- 2.0EM Accepted: We can produce according to your sample or drawings.
- 3.Good Service: We treat our clients as God with high professional