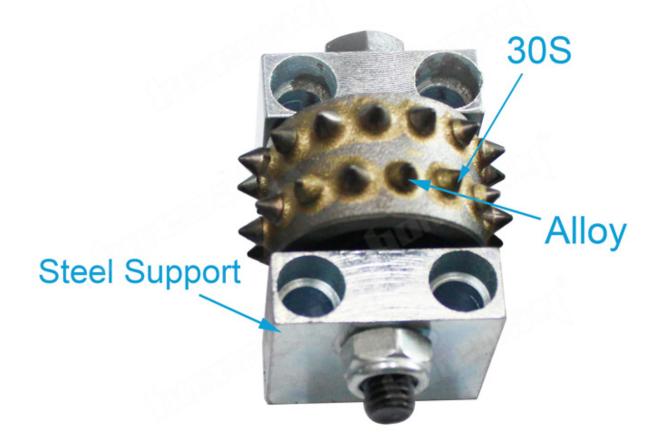

### **Specifications:**

The normal size of **Chinese Factory Bush Hammer Rollers:** 

| Grains No. Inner Hole | Туре | Material |
|-----------------------|------|----------|
|-----------------------|------|----------|

| 305 | 10MM | Block | Alloy And Steel |
|-----|------|-------|-----------------|
|     |      |       |                 |

Specially designed tools are available for any standard apllication. We can customize tools as per your exact needs.

### **Product Details:**

**Chinese Factory Bush Hammer Rollers** for stone the roughness of the bush hammered surface can be adjusted with our bush hammer through adjustment of spring elasticity on the bush hamme