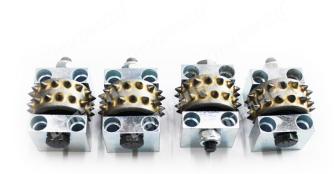

### **Chinese Factory Good Quality Bush Hammer Rollers Disc Plate for Grinding Machine**

**Chinese Factory Bush Hammer Rollers** with support is suitable for litchi grinding concrete surface, with perfect surface fabrication. we can also sell the roll separately

**Chinese Factory Bush Hammer Rollers** to process bush hammered litchi surface on concrete granite, marble and other stone surface.

## **Application:**

**Chinese Factory Bush Hammer Rollers** to process bush hammered litchi surface on concrete granite, marble and other stone surface.