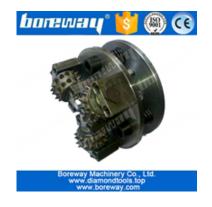

### **Chinese Factory Good Quality Bush Hammer Rollers Disc Plate for Grinding Machine**

**Chinese Factory Bush Hammer Rollers** with support is suitable for litchi grinding concrete surface, with perfect surface fabrication. we can also sell the roll separately

**Chinese Factory Bush Hammer Rollers** to process bush hammered litchi surface on concrete granite, marble and other stone surface.

### **Product Details:**

**Chinese Factory Bush Hammer Rollers** for stone the roughness of the bush hammered surface can be adjusted with our bush hammer through adjustment of spring elasticity on the bush hamme