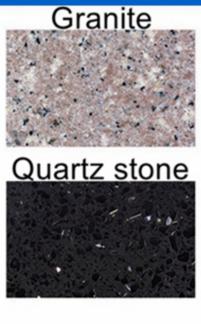

-----|
|     |      |       |                 |

Specially designed tools are available for any standard apllication. We can customize tools as per your exact needs.

### **Product Details:**

**Chinese Factory Bush Hammer Rollers** for stone the roughness of the bush hammered surface can be adjusted with our bush hammer through adjustment of spring elasticity on the bush hamme











### **Advantage:**

- 1.Uniform, real and natural processing surface.
- 2. For grinite has high grinding efficiency and long lifespan.
- 3. Much lower production costs compared with traditional processing method.

## **Application:**

**Chinese Factory Bush Hammer Rollers** to process bush hammered litchi surface on concrete granite, marble and other stone surface.

# boneway\*

# Applicable materials







### **Applications Machine:**

**Chinese Factory Bush Hammer Rollers** can be adjusted with our bush hammer through adjustment of spring elasticity on the bush hammer, or through the pressure of the manual grinding machine.









### **Related Products:**





D125x3Tx30SxM14 bush hammered

# **About Us:**



## **Packing** Delivery:

### PS:

- 1.Tools packing in carton cases
- 2.By Air/Sea for batch goods, Airport/Port receiving
- 3.Less than 45kg, generally delivery by express(Door to Door□
- 4. When tools are in large quantities, they are packing in wooden cases



#### **Our Service:**

- 1.Low MOQ: It can meet your trial order need well.
- 2.0EM Accepted: We can produce according to your sample or drawings.
- 3.Good Service: We treat our clients as God with high professionalis