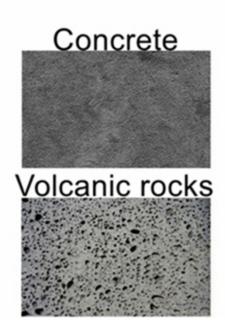

---|
|     |      |       |                 |

Specially designed tools are available for any standard apllication. We can customize tools as per your exact needs.

### **Product Details:**

**Chinese Factory Bush Hammer Rollers** for stone the roughness of the bush hammered surface can be adjusted with our bush hammer through adjustment of spring elasticity on the bush hamme











### **Advantage:**

- 1.Uniform, real and natural processing surface.
- 2. For grinite has high grinding efficiency and long lifespan.
- 3. Much lower production costs compared with traditional processing method.

## **Application:**

**Chinese Factory Bush Hammer Rollers** to process bush hammered litchi surface on concrete granite, marble and other stone surface.

# boneway\*

# Applicable materials







### **Applications Machine:**

**Chinese Factory Bush Hammer Rollers** can be adjusted with our bush hammer through adjustment of spring elasticity on the bush hammer, or through the pressure of the manual grinding machine.









### **Related Products:**





D125x3Tx30SxM14 bush hammered

# **About Us:**



## **Packing** Delivery:

### PS:

- 1.Tools packing in carton cases
- 2.By Air/Sea for batch goods, Airport/Port receiving
- 3.Less than 45kg, generally delivery by express(Door to Door□
- 4. When tools are in large quantities, they are packing in wooden cases



#### **Our Service:**

- 1.Low MOQ: It can meet your trial order need well.
- 2.0EM Accepted: We can produce according to your sample or drawings.
- 3.Good Service: We treat our clients as God with high professionalism