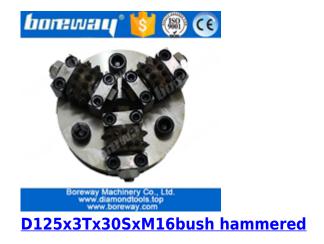

bush hammered surface can be adjusted with our bush hammer through adjustment of spring elasticity on the bush hamme











### **Advantage:**

- 1.Uniform, real and natural processing surface.
- 2. For grinite has high grinding efficiency and long lifespan.
- 3. Much lower production costs compared with traditional processing method.

## **Application:**

**Chinese Factory Bush Hammer Rollers** to process bush hammered litchi surface on concrete granite, marble and other stone surface.

# boneway\*

# Applicable materials







### **Applications Machine:**

**Chinese Factory Bush Hammer Rollers** can be adjusted with our bush hammer through adjustment of spring elasticity on the bush hammer, or through the pressure of the manual grinding machine.









### **Related Products:**





D125x3Tx30SxM14 bush hammered

# **About Us:**



## **Packing** Delivery:

### PS:

- 1.Tools packing in carton cases
- 2.By Air/Sea for batch goods, Airport/Port receiving
- 3.Less than 45kg, generally delivery by express(Door to Door□
- 4. When tools are in large quantities, they are packing in wooden cases



#### **Our Service:**

- 1.Low MOQ: It can meet your trial order need well.
- 2.0EM Accepted: We can produce according to your sample or drawings.
- 3.Good Service: We treat our clients as God with high professionalism and passion.
- 4. Good Quality: We have strict quality control system. Good reputation in the market.
- 5. Fast Delivery: We have big discount from forwarder.

### **FAQ:**

#### 1. How could we know the quality, if we want to order your products?

Please just t