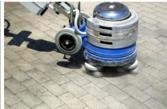

### **Applications Machine:**

**Chinese Factory Bush Hammer Rollers** can be adjusted with our bush hammer through adjustment of spring elasticity on the bush hammer, or through the pressure of the manual grinding machine.