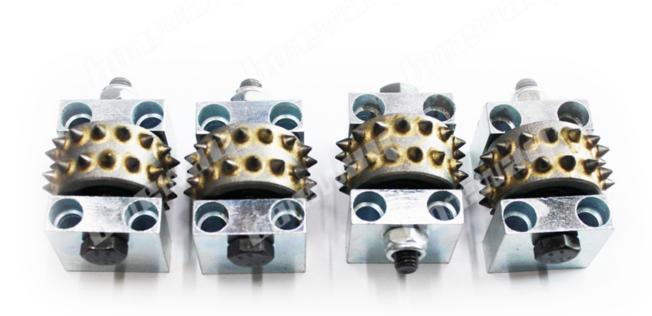

### **Chinese Factory Good Quality Bush Hammer Rollers Disc Plate for Grinding Machine**

**Chinese Factory Bush Hammer Rollers** with support is suitable for litchi grinding concrete surface, with perfect surface fabrication. we can also sell the roll separately

**Chinese Factory Bush Hammer Rollers** to process bush hammered litchi surface on concrete granite, marble and other stone surface.

## **Application:**

**Chinese Factory Bush Hammer Rollers** to process bush hammered litchi surface on concrete granite, marble and other stone surface.