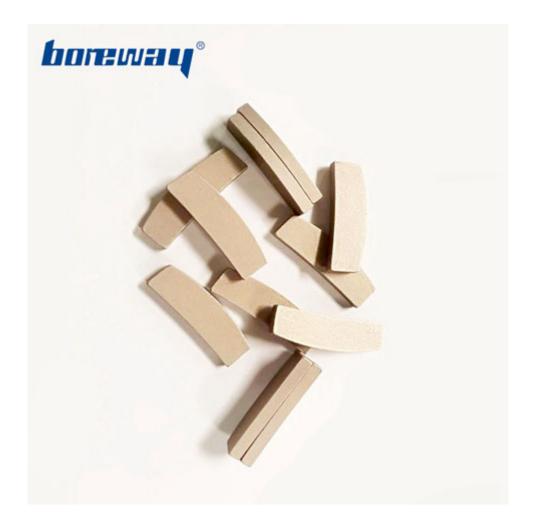

### **Description:**

Chinese diamond cutting disc manufacturer, only used for cutting marble, wet cutting fan-shaped diamond cutting disc is used for marble edge cutting:

Our **Diamond Segment for Marble Edge Cutting** are made by high-quality diamond powder and metal powder mixture, produced by pressing and sintering, diamond powder and metal powder combine closely, the quality is higher and the effect is better.

Fan-shaped **Diamond Segment for Marble Edge Cutting**, the cutting side length is longer than the bottom, the cutting effect is good, and there is no edge collapse.

Such diamond segment are highest ratio of performance to price! (**China Diamond Segments Manufacturer For Cutting Marble**)

### **Product Details:**

Wholesale Wet Use Only Fan Shape Diamond Segment for Marble Edge Cutting: