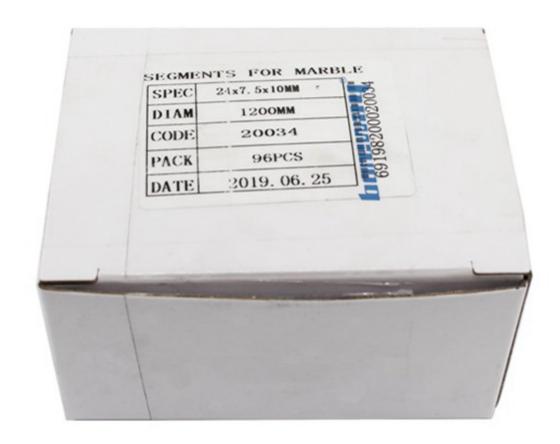

amond Segment for Marble Edge Cutting, All of our products have been strictly tested before access to market. Other specifications can be customized

according to requirements.(Diamond Saw Blade for Marble Slab block Cutting)

### **Product Details:**

Wholesale Wet Use Only Fan Shape Diamond Segment for Marble Edge Cutting:



## **Applications:**

Wet Use Only Fan Shape Diamond Segment for Marble Edge Cutting, Diamond segment for slab edge cutting of marble, limestone, slate, various soft stone without quartz.





### **Cutting Effect:**



### **Advantages:**

- 1.Ideal edge trimming quality best .
- 2.Excellent comprehensive cutting performance.
- 3. High cutting efficiency, meanwhile, it has a long lifespan.

### About us:



# Packing & Delivery:

Packing:
Packing in carton cases:



### **Delivery:**

# Less than 45kg, generally delivery by express(Door to Door).











# By Air or by Sea for batch goods, Airport/ Port receiving





### **Our service:**

- 1. Low order quantity: It can meet the test order you need.
- 2. Fast delivery: We get great discounts from freight forwarders.
- 3. OEM Acceptable: We can produce according to your samples or drawings.
- 4. Good quality: We have a strict quality control system. Has a good reputation in the market.
- 5. Good service: We regard our customers as God with a high degree of professionalism and enthusiasm.

### **FAQ:**

#### 1. If we want to buy diamond segment, how could we know the quality?

You can buy diamond segment with a small quantity first, test the quality and our service, it will be much better for our