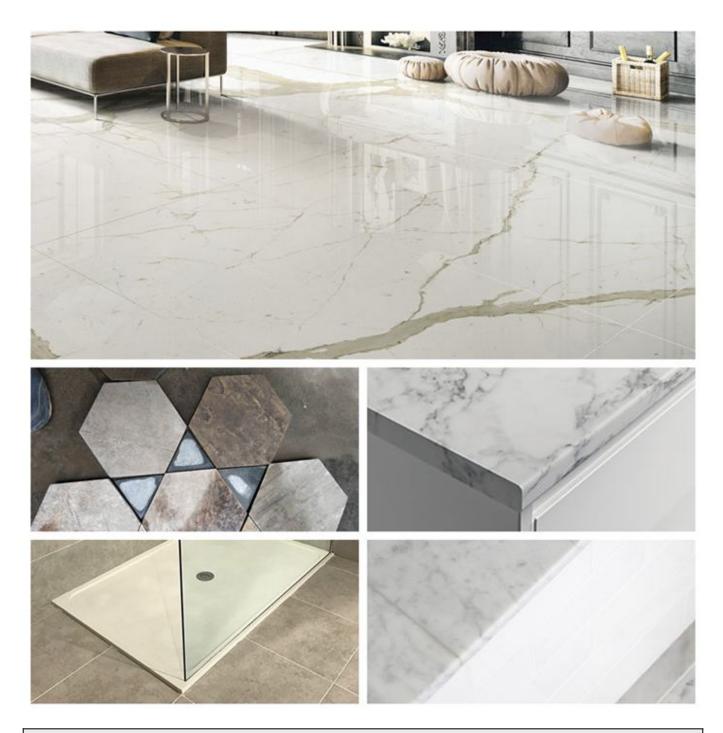

/10   | 32          |
| 20                                    | 500 | 40           | 4.2       | 8/10   | 36          |
| 24                                    | 600 | 40           | 4.6       | 8/10   | 42          |

Besides Wet Use Only Fan Shape Diamond Segment for Marble Edge Cutting, All of our products have been strictly tested before access to market. Other specifications can be customized

according to requirements.(Diamond Saw Blade for Marble Slab block Cutting)

### **Product Details:**

Wholesale Wet Use Only Fan Shape Diamond Segment for Marble Edge Cutting:



## **Applications:**

Wet Use Only Fan Shape Diamond Segment for Marble Edge Cutting, Diamond segment for slab edge cutting of marble, limestone, slate, various soft stone without quartz.





### **Cutting Effect:**



### **Advantages:**

- 1.Ideal edge trimming quality best .
- 2.Excellent comprehensive cutting performance.
- 3. High cutting efficiency, meanwhile, it has a long lifespan.

### About us:



# Packing & Delivery:

Packing:
Packing in carton cases:



### **Delivery:**

# Less than 45kg, generally delivery by express(Door to Door).











# By Air or by Sea for batch goods, Airport/ Port receiving





### **Our service:**

- 1. Low order quantity: It can meet the test order you need.
- 2. Fast delivery: We get great discounts from freight forwarders.
- 3. OEM Acceptable: We can produce according to your samples or drawings.
- 4. Good quality: We have a strict quality control system. Has a good reputation in the market.
- 5. Good service: We regard our customers as God with a high de