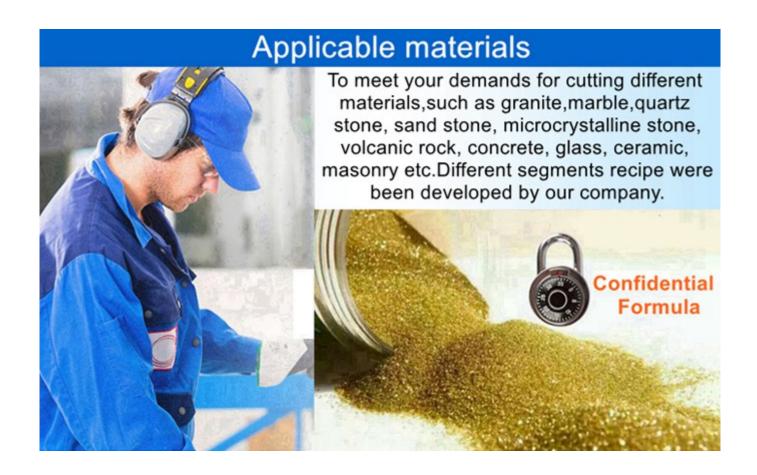

## **Applications:**

Wet Use Only Fan Shape Diamond Segment for Marble Edge Cutting, Diamond segment for slab edge cutting of marble, limestone, slate, various soft stone without quartz.