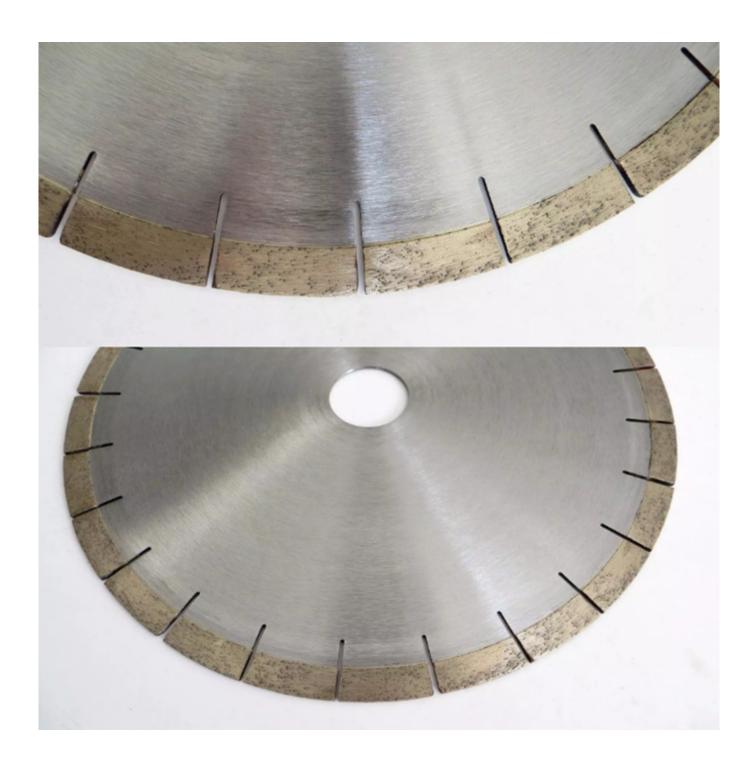

# **Diamond Segment for Marble Edge Cutting** which are available with following specification:

| 300-600mm Marble Edge Cutting Segment |     |              |           |        |             |
|---------------------------------------|-----|--------------|-----------|--------|-------------|
| Diameter                              |     | Segment Size |           |        | No.of teeth |
| Inch                                  | mm  | length       | Thickness | Height | Number      |
| 12                                    | 300 | 40           | 3.0       | 8/10   | 21          |
| 14                                    | 350 | 40           | 3.2       | 8/10   | 25          |
| 16                                    | 400 | 40           | 3.6       | 8/10   | 28          |
| 18                                    | 450 | 40           | 4.0       | 8/10   | 32          |
| 20                                    | 500 | 40           | 4.2       | 8/10   | 36          |
| 24                                    | 600 | 40           | 4.6       | 8/10   | 42          |

Besides Wet Use Only Fan Shape Diamond Segment for Marble Edge Cutting, All of our products have been strictly tested before access to market. Other specifications can be customized

according to requirements.(Diamond Saw Blade for Marble Slab block Cutting)