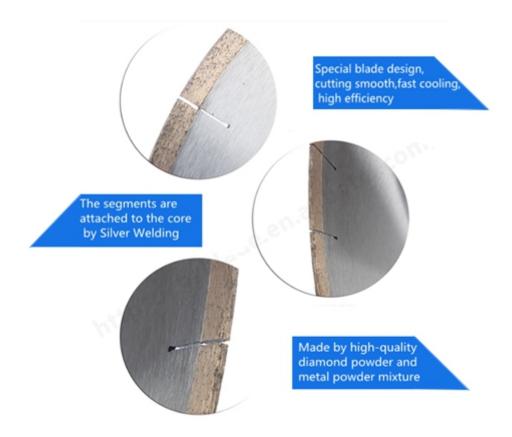

### **Cutting Effect:**

#### Please note:

Please use high frequency silver welded machine instead of fire to make the brazing, the welding time is only a few seconds, otherwise the diamond inside the segments will probably be damaged by the high temperature, then the cutting performance will be reduced!