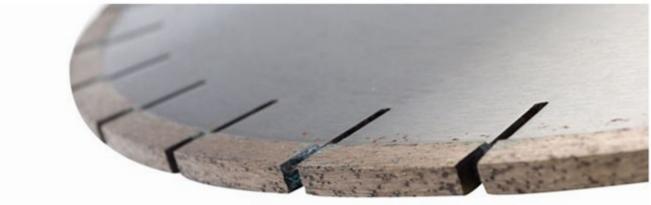

# **Specifications:**

We are instrumental in providing to our valuable customers excellent quality **Diamond Edge Cutting Marble Segment** which are available with following specification:

| Marble Edge Cutting Segment Dimension |            |                             |             |      |             |
|---------------------------------------|------------|-----------------------------|-------------|------|-------------|
| Specification                         | Steel Core | Dimension of Segment(L*W*H) |             |      | No.of Teeth |
| 300                                   | 2.2/2.0    | 40                          | 3.6/3.3/3.0 | 8/10 | 21          |
| 350                                   | 2.4/2.2    | 40                          | 3.6/3.3/3.0 | 8/10 | 24          |
| 400                                   | 2.8/2.4    | 40                          | 4.0/3.7/3.4 | 8/10 | 28          |
| 500                                   | 3.2/2.8    | 40                          | 4.3/4.0/3.7 | 8/10 | 36          |
| 600                                   | 3.6/3.2    | 40                          | 5.0/4.7/4.3 | 8/10 | 42          |
| 700                                   | 4.0/3.8    | 40                          | 5.5/5.2/4.9 | 8/10 | 50          |
| 800                                   | 4.5/4.2    | 40                          | 6.0/5.7/5.4 | 8/10 | 57          |