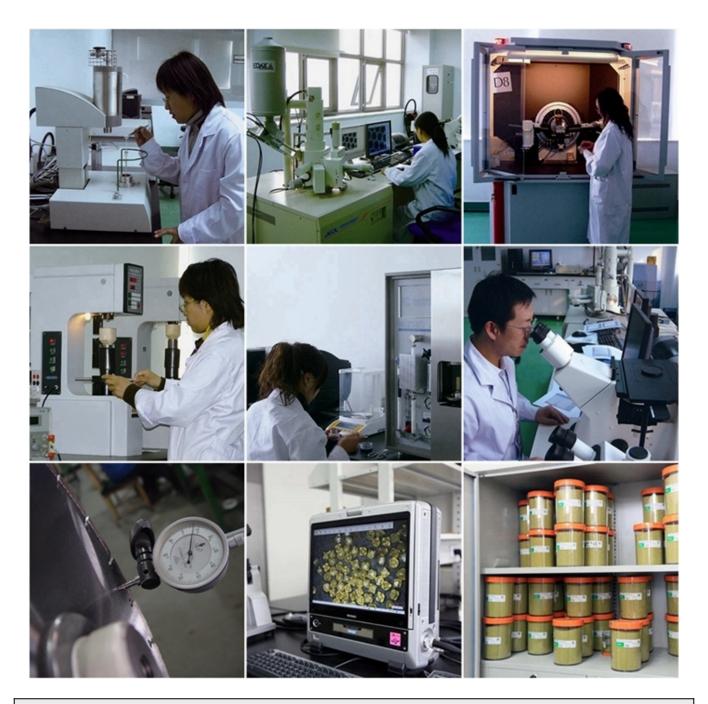

market. Other specifications can be customized according to requirements.

Click To View More Models: 250mm-800mm Diamond Cutting Segments
Supplier

#### **Product Details:**

Wet Use Sandwich Structure Slab Stone Diamond Edge Cutting Marble Segment:



Multi Layer Structure, Good debris removal and better cooling

## **Applications:**

Wet Use Sandwich Structure Slab Stone Diamond Edge Cutting Marble Segment. Diamond Segments for for slab edge cutting of marble, limestone, slate, various soft stone without quartz.









# **Cutting Effect:**



# **Advantages:**

### **Stone Cutting Segment Wholesales**

- 1.Ideal edge trimming quality best .
- $2. Excellent\ comprehensive\ cutting\ performance.$
- 3. High cutting efficiency, meanwhile, it has a long lifespan.

# **About us:**

### 



# Packing & Delivery:

Packing:
Packing in carton cases:



Delivery:

# Less than 45kg, generally delivery by express(Door to Door).











# By Air or by Sea for batch goods, Airport/ Port receiving





### **Our service:**

- 1. Low order quantity: It can meet the test order you need.
- 2. Fast delivery: We get great discounts from freight forwarders.
- 3. OEM Acceptable: We can produce according to your samples or drawings.
- 4. Good quality: We have a strict quality control system. Has a good reputation in the market.
- 5. Good service: We regard our customers as God with a high degree of professionalism and enthusiasm.

### **FAQ:**

### 1.If we want to buy diamond segment, how could we know the quality?

You can buy diamond segment with a small quantity first, test the qualit