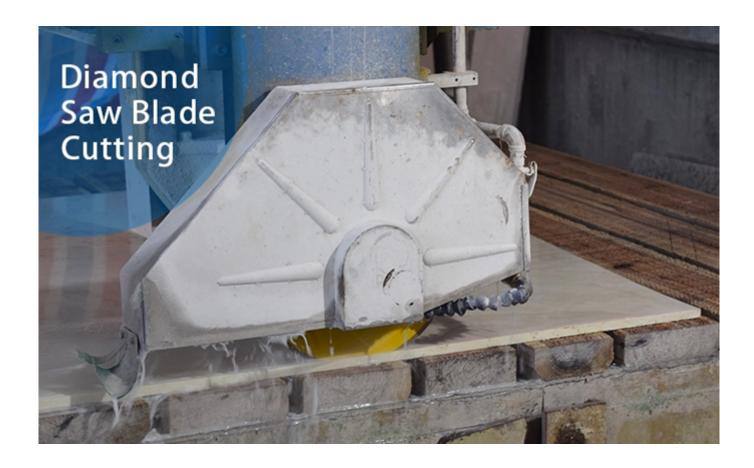

| 800                                   | 4.5/4.2    | 40                          | 6.0/5.7/5.4 | 8/10 | 57          |

Besides Wet Use Sandwich Structure Slab Stone **Diamond Edge Cutting Marble Segment**, All of our

products have been strictly tested before access to market. Other specifications can be customized according to requirements.

Click To View More Models: 250mm-800mm Diamond Cutting Segments
Supplier

#### **Product Details:**

Wet Use Sandwich Structure Slab Stone Diamond Edge Cutting Marble Segment:



Multi Layer Structure, Good debris removal and better cooling

## **Applications:**

Wet Use Sandwich Structure Slab Stone Diamond Edge Cutting Marble Segment. Diamond Segments for for slab edge cutting of marble, limestone, slate, various soft stone without quartz.









# **Cutting Effect:**



# **Advantages:**

### **Stone Cutting Segment Wholesales**

- 1.Ideal edge trimming quality best .
- $2. Excellent\ comprehensive\ cutting\ performance.$
- 3. High cutting efficiency, meanwhile, it has a long lifespan.

# **About us:**

### 



# Packing & Delivery:

Packing:
Packing in carton cases:



Delivery:

# Less than 45kg, generally delivery by express(Door to Door).











# By Air or by Sea for batch goods, Airport/ Port receiving





### **Our service:**

- 1. Low order quantity: It can meet the test order you need.
- 2. Fast delivery: We get great discounts from freight forwarders.
- 3. OEM Acceptable: We can produce according to your samples or drawings.
- 4. Good quality: We have a strict quality control system. Has a good reputation in the m