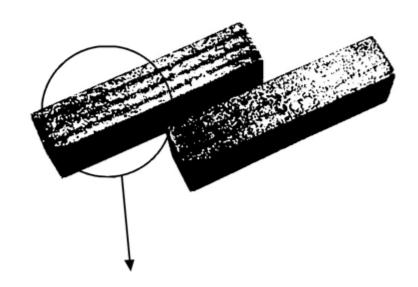

4.3/4.0/3.7 | 8/10 | 36          |
| 600                                   | 3.6/3.2    | 40                          | 5.0/4.7/4.3 | 8/10 | 42          |
| 700                                   | 4.0/3.8    | 40                          | 5.5/5.2/4.9 | 8/10 | 50          |
| 800                                   | 4.5/4.2    | 40                          | 6.0/5.7/5.4 | 8/10 | 57          |

Besides Wet Use Sandwich Structure Slab Stone **Diamond Edge Cutting Marble Segment**, All of our

products have been strictly tested before access to market. Other specifications can be customized according to requirements.

Click To View More Models: 250mm-800mm Diamond Cutting Segments
Supplier

#### **Product Details:**

Wet Use Sandwich Structure Slab Stone Diamond Edge Cutting Marble Segment:



Multi Layer Structure, Good debris removal and better cooling

## **Applications:**

Wet Use Sandwich Structure Slab Stone Diamond Edge Cutting Marble Segment. Diamond Segments for for slab edge cutting of marble, limestone, slate, various soft stone without quartz.









# **Cutting Effect:**



# **Advantages:**

### **Stone Cutting Segment Wholesales**

- 1.Ideal edge trimming quality best .
- $2. Excellent\ comprehensive\ cutting\ performance.$
- 3. High cutting efficiency, meanwhile, it has a long lifespan.

# **About us:**

### 



# Packing & Delivery:

Packing:
Packing in carton cases:



Delivery:

# Less than 45kg, generally delivery by express(Door to Door).











# By Air or by Sea for batch goods, Airport/ Port receiving





### **Our service:**

- 1. Low order quan