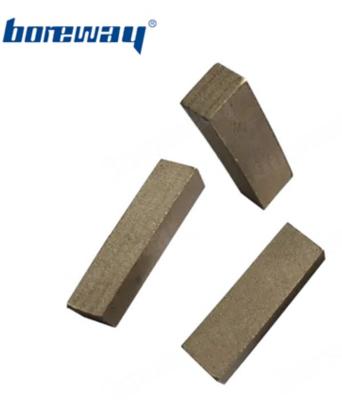

### **Descriptions:**

Wet Use Sandwich Structure Slab Stone Diamond Edge Cutting Marble Segment:

The design of **Diamond Edge Cutting Marble Segment** allows ideal debris removal and bettering cooling.

Our **Diamond Edge Cutting Marble Segment** are made by high-quality diamond powder and metal powder mixture, produced by pressing and sintering, diamond powder and metal powder combine closely, the quality is higher and the effect is better.

#### **Product Details:**

Wet Use Sandwich Structure Slab Stone Diamond Edge Cutting Marble Segment:

Multi Layer Structure, Good debris removal and better cooling

## **Applications:**

Wet Use Sandwich Structure Slab Stone Diamond Edge Cutting Marble Segment. Diamond Segments for for slab edge cutting of marble, limestone, slate, various soft stone without quartz.