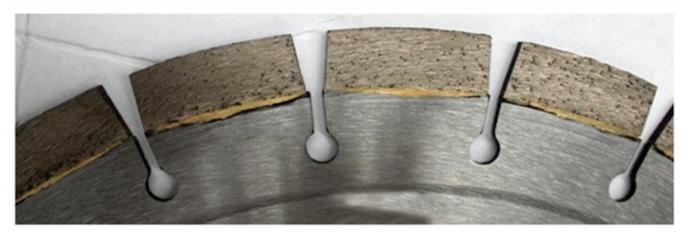

### **Descriptions:**

Wet Use Sandwich Structure Slab Stone Diamond Edge Cutting Marble Segment:

The design of **Diamond Edge Cutting Marble Segment** allows ideal debris removal and bettering cooling.

Our **Diamond Edge Cutting Marble Segment** are made by high-quality diamond powder and metal powder mixture, produced by pressing and sintering, diamond powder and metal powder combine closely, the quality is higher and the effect is better.

#### **Product Details:**

Wet Use Sandwich Structure Slab Stone Diamond Edge Cutting Marble Segment:

Multi Layer Structure, Good debris removal and better cooling

## **Applications:**

Wet Use Sandwich Structure Slab Stone Diamond Edge Cutting Marble Segment. Diamond Segments for for slab edge cutting of marble, limestone, slate, various soft stone without quartz.