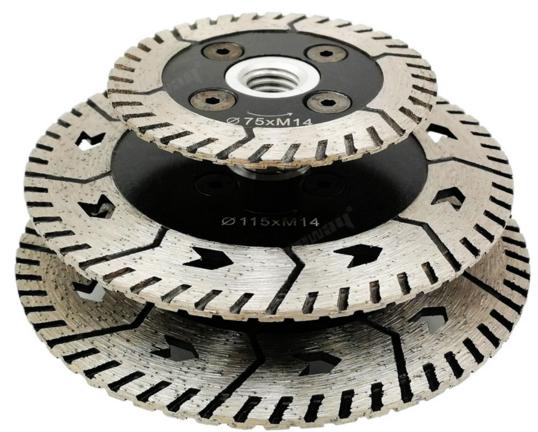

## Picture:

Diamond Dual Saw Blade wholesaler Diamond Cutting Grinding Disc

Boreway Machinery Co., Ltd.
www.diamondtools.top
www.boreway.com

Dia. 75MM Diamond Saw Blade hot selling diamond Cutting Grinding Disc

Boreway Machinery Co., Ltd.
www.diamondtools.top
www.boreway.com

Dia. 115MM Diamond Saw Blade hot selling diamond Cutting Grinding Disc

Boreway Machinery Co., Ltd. www.diamondtools.top www.boreway.com

Dia. 125MM Diamond Saw Blade hot selling diamond Cutting Grinding Disc

5" / 125MM DIAMOND CUTTING GRINDING DISC

Boreway Machinery Co., Ltd. www.diamondtools.top www.boreway.com

Boreway Machinery Co., Ltd. www.diamondtools.top www.boreway.com

If you want to know more diamond saw blade, please click here Stone Cutting Tools