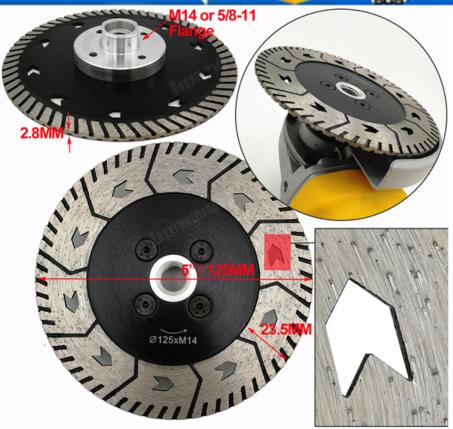

Outer Diameter 75mm (3") Segment Thickness 2.4mm

Outer Diameter 115mm (4") Segment Thickness 2.6mm

Outer Diameter 125mm (5") Segment Thickness 2.8mm

Arbor M14 or 5/8-11(0.625 Inch)

Boreway Machinery Co., Ltd.
www.diamondtools.top
www.boreway.com

Dia. 115MM Diamond Saw Blade hot selling diamond Cutting Grinding Disc

Boreway Machinery Co., Ltd. www.diamondtools.top www.boreway.com

Dia. 125MM Diamond Saw Blade hot selling diamond Cutting Grinding Disc

5" / 125MM DIAMOND CUTTING GRINDING DISC

Boreway Machinery Co., Ltd. www.diamondtools.top www.boreway.com

Boreway Machinery Co., Ltd. www.diamondtools.top www.boreway.com

If you want to know more diamond saw blade, please click here Stone Cutting Tools