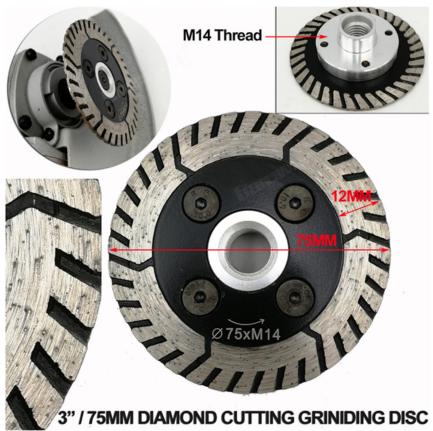

Outer Diameter 75mm (3") Segment Thickness 2.4mm

Outer Diameter 115mm (4") Segment Thickness 2.6mm

Outer Diameter 125mm (5") Segment Thickness 2.8mm

Arbor M14 or 5/8-11(0.625 Inch)

## Picture:

Diamond Dual Saw Blade wholesaler Diamond Cutting Grinding Disc

Boreway Machinery Co., Ltd.
www.diamondtools.top
www.boreway.com

Dia. 75MM Diamond Saw Blade hot selling diamond Cutting Grinding Disc