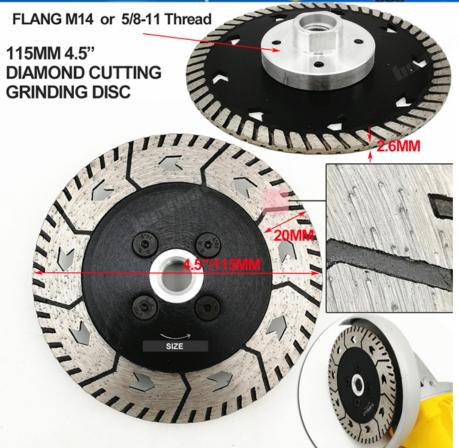

Outer Diameter 75mm (3") Segment Thickness 2.4mm

Outer Diameter 115mm (4") Segment Thickness 2.6mm

Outer Diameter 125mm (5") Segment Thickness 2.8mm

Arbor M14 or 5/8-11(0.625 Inch)

Boreway Machinery Co., Ltd.
www.diamondtools.top
www.boreway.com

Dia. 115MM Diamond Saw Blade hot selling diamond Cutting Grinding Disc

Boreway Machinery Co., Ltd. www.diamondtools.top www.boreway.com

Dia. 125MM Diamond Saw Blade hot selling diamond Cutting Grinding Disc