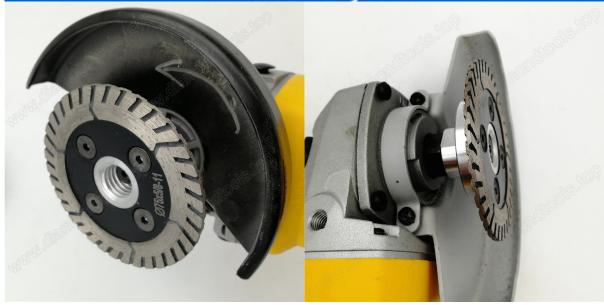

## Introduction:

Diamond Dual Saw Blade wholesaler Diamond Cutting Grinding

Disc can be used for cutting Granite, marble, natural and artificial stone, concrete, brick, block, etc. Wet or Dry working, Excellent cutting performance in hard materials with a long service life.

#### Feature:

- 1. Wet or dry working;
- 2. Ideal for stonemasons and sculptors;
- 3. Excellent cutting performance in hard materials with a long service life;
- 4. Special design of the holes on the core help cooling when processing.