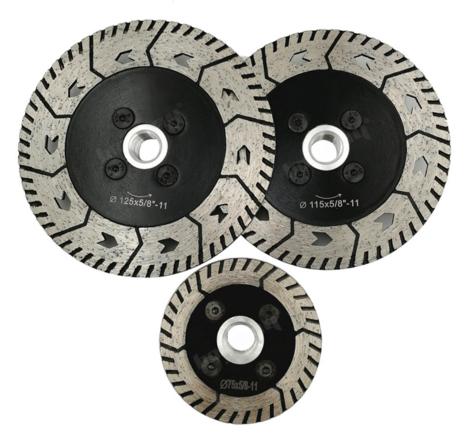

## Picture:

Diamond Dual Saw Blade wholesaler Diamond Cutting Grinding Disc

Boreway Machinery Co., Ltd.
www.diamondtools.top
www.boreway.com

Dia. 75MM Diamond Saw Blade hot selling diamond Cutting Grinding Disc

Boreway Machinery Co., Ltd.
www.diamondtools.top
www.boreway.com

Dia. 115MM Diamond Saw Blade hot selling diamond Cutting Grinding Disc

Boreway Machinery Co., Ltd. www.diamondtools.top www.boreway.com

Dia. 125MM Diamond Saw Blade hot selling diamond Cutting Grinding Disc

5" / 125MM DIAMOND CUTTING GRINDING DISC

Boreway Machinery Co., Ltd. www.diamondtools.top www.boreway.com

Boreway Machinery Co., Ltd. www.diamondtools.top www.boreway.com

If you want to know more diamond saw blade, please click here Stone Cutting Tools