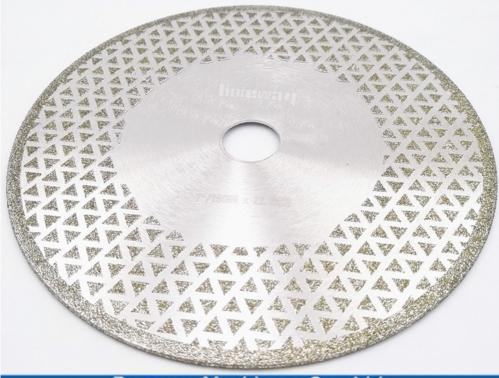

180MM 22.23 = Diameter 7"/180MM, Bore 22.23mm, Without Flange

Pictures: Electroplated diamond cutting and grinding disc for granite & marble

Boreway Machinery Co., Ltd.
www.diamondtools.top
www.boreway.com
4inch/105MM Electroplated diamond cutting and grinding disc