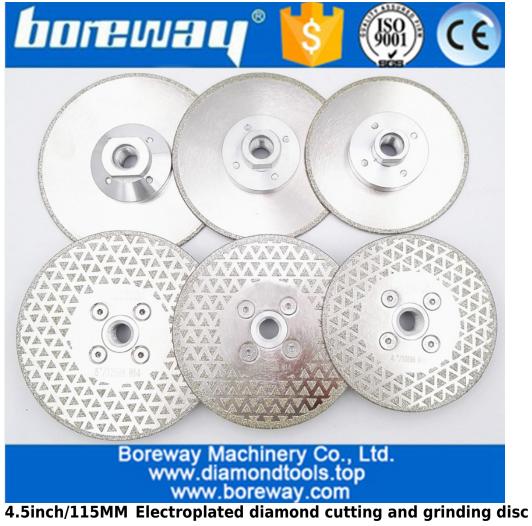

180MM 22.23 = Diameter 7"/180MM, Bore 22.23mm, Without Flange

Pictures: Electroplated diamond cutting and grinding disc for granite & marble

Boreway Machinery Co., Ltd.
www.diamondtools.top
www.boreway.com
4inch/105MM Electroplated diamond cutting and grinding disc

Boreway Machinery Co., Ltd.
www.diamondtools.top
www.boreway.com

5inch/125MM Electroplated diamond cutting and grinding disc

7inch/180MM Electroplated diamond cutting and grinding disc

Boreway Machinery Co., Ltd. www.diamondtools.top www.boreway.com

Boreway Machinery Co., Ltd. www.diamondtools.top www.boreway.com 9inch/230MM Electroplated diamond cutting and grinding disc

Boreway Machinery Co., Ltd. www.diamondtools.top www.boreway.com

Boreway Machinery Co., Ltd. www.diamondtools.top www.boreway.com