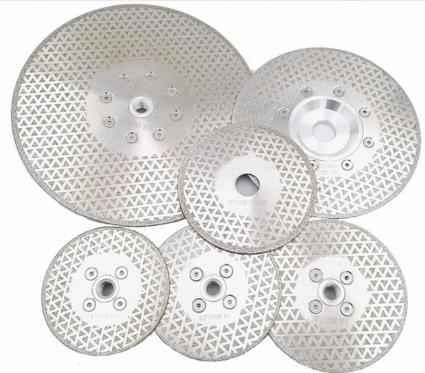

180MM 22.23 = Diameter 7"/180MM, Bore 22.23mm, Without Flange

Pictures: Electroplated diamond cutting and grinding disc for granite & marble

Boreway Machinery Co., Ltd.
www.diamondtools.top
www.boreway.com
4inch/105MM Electroplated diamond cutting and grinding disc

Boreway Machinery Co., Ltd.
www.diamondtools.top
www.boreway.com

5inch/125MM Electroplated diamond cutting and grinding disc

7inch/180MM Electroplated diamond cutting and grinding disc

Boreway Machinery Co., Ltd. www.diamondtools.top www.boreway.com

Boreway Machinery Co., Ltd. www.diamondtools.top www.boreway.com 9inch/230MM Electroplated diamond cutting and grinding disc

Boreway Machinery Co., Ltd. www.diamondtools.top www.boreway.com

Boreway Machinery Co., Ltd. www.diamondtools.top www.boreway.com