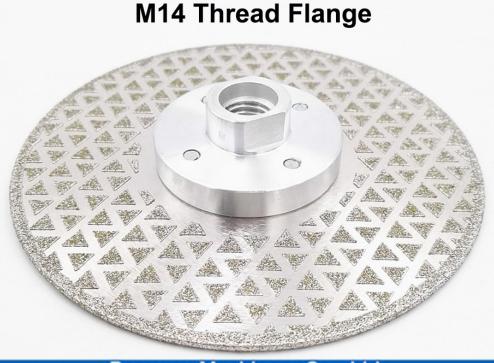

#### Details:

105MM M14 = Diameter 4"/105MM, M14 Thread Flange

115MM M14 = Diameter 4.5"/115MM, M14 Thread Flange

125MM M14 = Diameter 5"/125MM, M14 Thread Flange (Big)

125MM M14-1 = Diameter 5"/125MM, M14 Thread Flange

125MM 22 = Diameter 5"/125MM, Bore 22.23mm, Without Flange

180MM M14 = Diameter 7"/180MM, M14 Thread Flange

230MM M14 = Diameter 9"/230MM, M14 Thread Flange

180MM F22 = Diameter 7"/180MM, F22 Flange

230MM F22 = Diameter 9"/230MM, F22 Flange