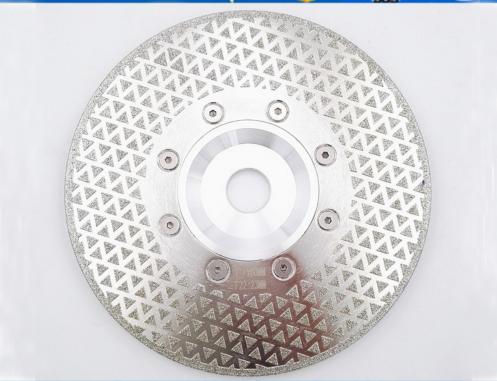

180MM 22.23 = Diameter 7"/180MM, Bore 22.23mm, Without Flange

Pictures: Electroplated diamond cutting and grinding disc for granite & marble

Boreway Machinery Co., Ltd.
www.diamondtools.top
www.boreway.com
4inch/105MM Electroplated diamond cutting and grinding disc

Boreway Machinery Co., Ltd.
www.diamondtools.top
www.boreway.com

5inch/125MM Electroplated diamond cutting and grinding disc

7inch/180MM Electroplated diamond cutting and grinding disc

Boreway Machinery Co., Ltd. www.diamondtools.top www.boreway.com