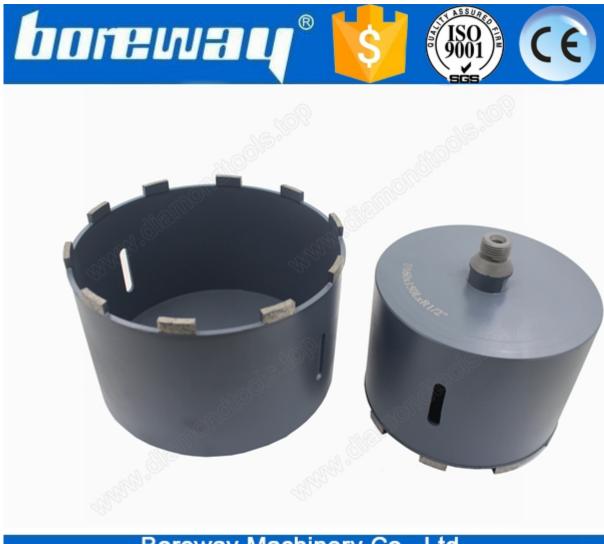

## **Description:**

CNC concrete core drill bis are

produced by silver or laser welding. It can be suitable for stand drilling machines or electrical handheld drillers or CNC machine. For drilling kinds of granite or hand stone. Common uses would be small projects such as drilling out sink holes for faucets. And silver welded is better for wet use and laser welded is better for dry use.

## Specifications:

The following is the normal size of CNC concrete core drill bis:

| Code No.   | Diameter       | Segment Size | Use |  |
|------------|----------------|--------------|-----|--|
| BW-DDB-S03 | 20mm (3/4")    | 17/12x3x10   | Wet |  |
|            | 22mm (7/8")    | 17/12x3x10   | or  |  |
|            | 25mm (1")      | 17/12x3x10   | Dry |  |
|            | 29mm (1-1/8")  | 17/12x3x10   |     |  |
|            | 32mm (1-1/4")  | 16x3x10      |     |  |
|            | 35mm (1-3/8")  | 16x3x10      |     |  |
|            | 38mm (1-1/2")  | 16x3x10      |     |  |
|            | 42mm (1-5/8")  | 16x3x10      |     |  |
|            | 45mm (1-3/4")  | 16x3x10      |     |  |
|            | 50/51mm (2")   | 16x3x10      |     |  |
|            | 57mm (2-1/4")  | 22x3.5x10    |     |  |
|            | 60mm (2-3/8")  | 22x3.5x10    |     |  |
|            | 63mm (2-1/2")  | 22x3.5x10    |     |  |
|            | 70mm (2-3/4")  | 22x3.5x10    |     |  |
|            | 76mm (3")      | 22x3.5x10    |     |  |
|            | 80mm (3-1/8"   | 22x3.5x10    |     |  |
|            | 89mm (3-1/2")  | 22x3.5x10    |     |  |
|            | 100mm (4")     | 22x3.5x10    |     |  |
|            | 110mm (4-3/8") | 22x3.5x10    |     |  |
|            | 127mm (5")     | 24x4x10      |     |  |

| Pipe Length | Welding Method Adaptor |         |
|-------------|------------------------|---------|
| 4"          | Silver Welding         | 5/8"-11 |
| (100mm)     | 100mm) or              |         |
|             | Laser Welding          | 1/2 Gas |
|             |                        |         |