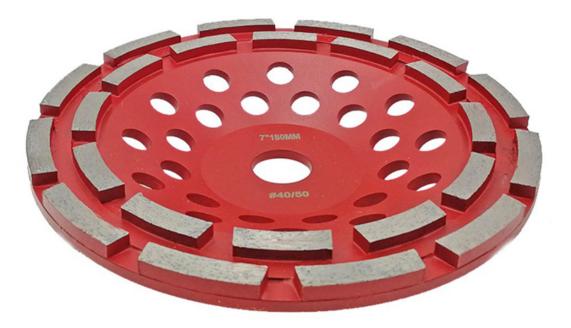

## Introduction:

High quality double row cup wheel segmented diamond grinding cup wheel for Concrete abrasive

material **wholesale diamond segmented grinding cup wheels** are the most efficient way to grind all types of Stone. Such as grinding and polishing Concrete,

### Features:

- 1. Technology: Sintered;
- 2. Long lifespan and stable performance;
- 3. Low cost, high efficient, excellent service;
- 4. Effective in the process of grinding and polishing;
- 5. Special bond for hard material, granite, stone, etc.

#### Specification: High quality double row cup wheel segmented diamond grinding cup wheel

| Diameter |       | Bore                               | Segment size  | Grits |
|----------|-------|------------------------------------|---------------|-------|
| 4 inch   | 105mm | 22.23mm (7/8")<br>with 16mm washer | 5mm thickness | 40-50 |
| 4.5 inch | 115mm | 22.23mm                            | 5mm thickness | 40-50 |
| 5 inch   | 125mm | 22.23mm                            | 5mm thickness | 40-50 |
| 7 inch   | 180mm | 22.23mm                            | 5mm thickness | 40-50 |