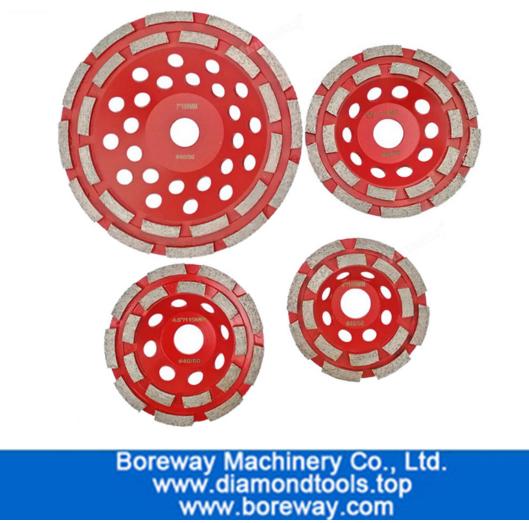

#### Specification: High quality double row cup wheel segmented diamond grinding cup wheel

| Diameter |       | Bore                               | Segment size  | Grits |
|----------|-------|------------------------------------|---------------|-------|
| 4 inch   | 105mm | 22.23mm (7/8")<br>with 16mm washer | 5mm thickness | 40-50 |
| 4.5 inch | 115mm | 22.23mm                            | 5mm thickness | 40-50 |
| 5 inch   | 125mm | 22.23mm                            | 5mm thickness | 40-50 |
| 7 inch   | 180mm | 22.23mm                            | 5mm thickness | 40-50 |

Other specifications or different size can be customerized according to customer 's requirements.

**Pictures:** 

Blue Color, Pls click here: <u>Diamond Double Row Cup Wheel</u> Black Color, Pls click here: <u>Diamond Segmented Doulbe Row Cup Wheel</u> More Related Products, Pls click here: <u>Stone Grinding and Polishing Tools</u>