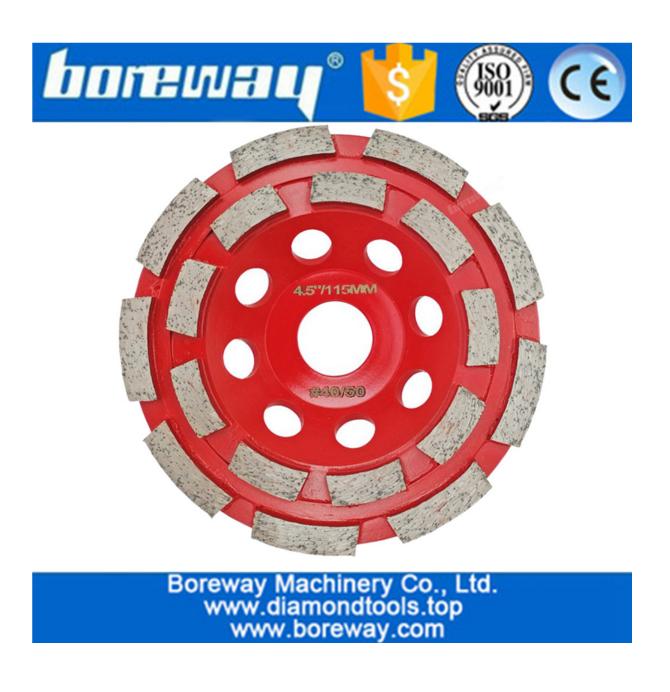

#### Specification: High quality double row cup wheel segmented diamond grinding cup wheel

| Diameter |       | Bore                               | Segment size  | Grits |
|----------|-------|------------------------------------|---------------|-------|
| 4 inch   | 105mm | 22.23mm (7/8")<br>with 16mm washer | 5mm thickness | 40-50 |
| 4.5 inch | 115mm | 22.23mm                            | 5mm thickness | 40-50 |
| 5 inch   | 125mm | 22.23mm                            | 5mm thickness | 40-50 |
| 7 inch   | 180mm | 22.23mm                            | 5mm thickness | 40-50 |

Other specifications or different size can be customerized according to customer 's requirements.

**Pictures:** 

Blue Color, Pls click here: <u>Diamond Double Row Cup Wheel</u> Black Color, Pls click here: <u>Diamond Segmented Doulbe Row Cup Wheel</u> More Related Products, Pls click here: <u>Stone Grinding and Polishing Tools</u>