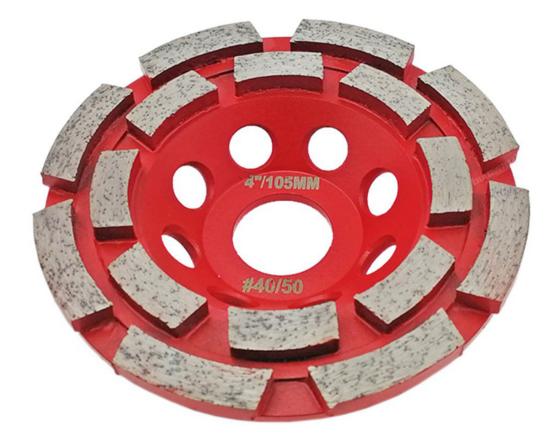

#### Specification: High quality double row cup wheel segmented diamond grinding cup wheel

| Diameter |       | Bore                               | Segment size  | Grits |
|----------|-------|------------------------------------|---------------|-------|
| 4 inch   | 105mm | 22.23mm (7/8")<br>with 16mm washer | 5mm thickness | 40-50 |
| 4.5 inch | 115mm | 22.23mm                            | 5mm thickness | 40-50 |
| 5 inch   | 125mm | 22.23mm                            | 5mm thickness | 40-50 |
| 7 inch   | 180mm | 22.23mm                            | 5mm thickness | 40-50 |

Other specifications or different size can be customerized according to customer 's requirements.

**Pictures:** 

Blue Color, Pls click here: <u>Diamond Double Row Cup Wheel</u> Black Color, Pls click here: <u>Diamond Segmented Doulbe Row Cup Wheel</u> More Related Products, Pls click here: <u>Stone Grinding and Polishing Tools</u>