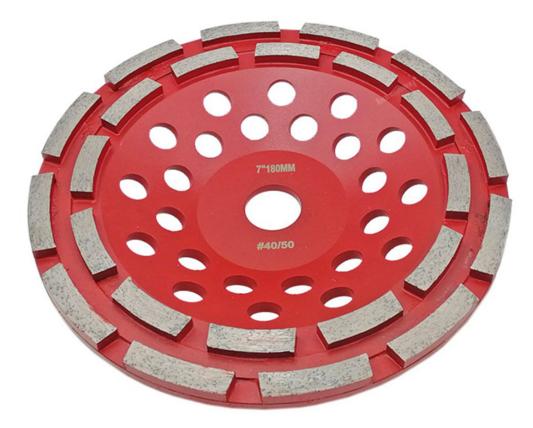

#### Specification: High quality double row cup wheel segmented diamond grinding cup wheel

| Diameter |       | Bore                               | Segment size  | Grits |
|----------|-------|------------------------------------|---------------|-------|
| 4 inch   | 105mm | 22.23mm (7/8")<br>with 16mm washer | 5mm thickness | 40-50 |
| 4.5 inch | 115mm | 22.23mm                            | 5mm thickness | 40-50 |
| 5 inch   | 125mm | 22.23mm                            | 5mm thickness | 40-50 |
| 7 inch   | 180mm | 22.23mm                            | 5mm thickness | 40-50 |

Other specifications or different size can be customerized according to customer 's requirements.

**Pictures:** 

Blue Color, Pls click here: <u>Diamond Double Row Cup Wheel</u> Black Color, Pls click here: <u>Diamond Segmented Doulbe Row Cup Wheel</u> More Related Products, Pls click here: <u>Stone Grinding and Polishing Tools</u>