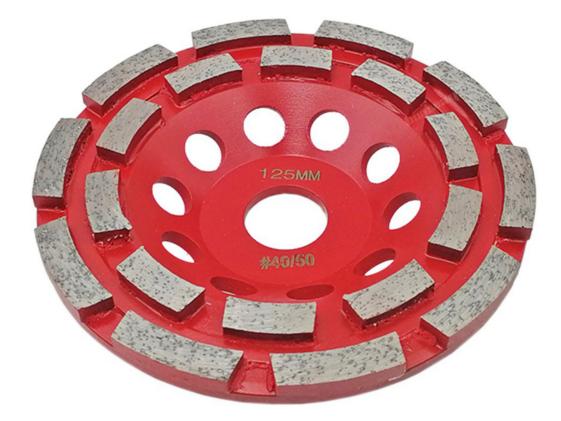

#### Specification: High quality double row cup wheel segmented diamond grinding cup wheel

| Diameter |       | Bore                               | Segment size  | Grits |
|----------|-------|------------------------------------|---------------|-------|
| 4 inch   | 105mm | 22.23mm (7/8")<br>with 16mm washer | 5mm thickness | 40-50 |
| 4.5 inch | 115mm | 22.23mm                            | 5mm thickness | 40-50 |
| 5 inch   | 125mm | 22.23mm                            | 5mm thickness | 40-50 |
| 7 inch   | 180mm | 22.23mm                            | 5mm thickness | 40-50 |

Other specifications or different size can be customerized according to customer 's requirements.

**Pictures:** 

Blue Color, Pls click here: <u>Diamond Double Row Cup Wheel</u> Black Color, Pls click here: <u>Diamond Segmented Doulbe Row Cup Wheel</u> More Related Products, Pls click here: <u>Stone Grinding and Polishing Tools</u>