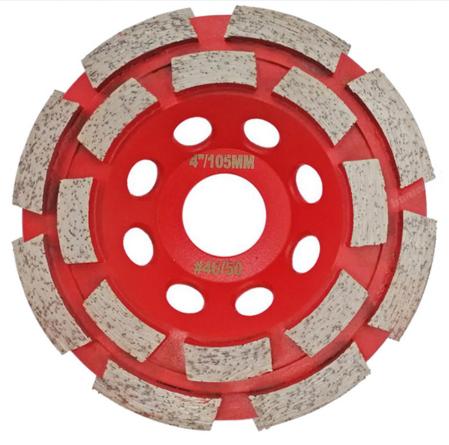

#### Specification: High quality double row cup wheel segmented diamond grinding cup wheel

| Diameter |       | Bore                               | Segment size  | Grits |
|----------|-------|------------------------------------|---------------|-------|
| 4 inch   | 105mm | 22.23mm (7/8")<br>with 16mm washer | 5mm thickness | 40-50 |
| 4.5 inch | 115mm | 22.23mm                            | 5mm thickness | 40-50 |
| 5 inch   | 125mm | 22.23mm                            | 5mm thickness | 40-50 |
| 7 inch   | 180mm | 22.23mm                            | 5mm thickness | 40-50 |

Other specifications or different size can be customerized according to customer 's requirements.

**Pictures:** 

Blue Color, Pls click here: <u>Diamond Double Row Cup Wheel</u> Black Color, Pls click here: <u>Diamond Segmented Doulbe Row Cup Wheel</u> More Related Products, Pls click here: <u>Stone Grinding and Polishing Tools</u>