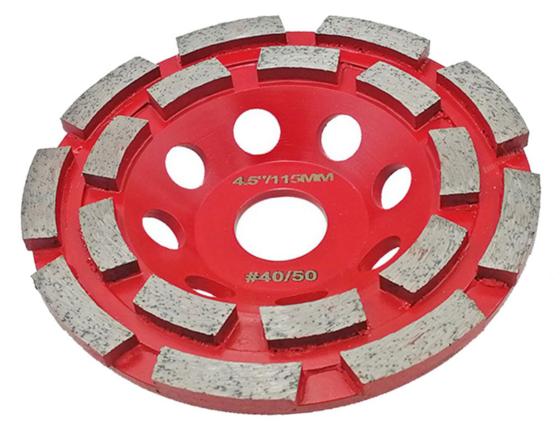

#### Specification: High quality double row cup wheel segmented diamond grinding cup wheel

| Diameter |       | Bore                               | Segment size  | Grits |
|----------|-------|------------------------------------|---------------|-------|
| 4 inch   | 105mm | 22.23mm (7/8")<br>with 16mm washer | 5mm thickness | 40-50 |
| 4.5 inch | 115mm | 22.23mm                            | 5mm thickness | 40-50 |
| 5 inch   | 125mm | 22.23mm                            | 5mm thickness | 40-50 |
| 7 inch   | 180mm | 22.23mm                            | 5mm thickness | 40-50 |

Other specifications or different size can be customerized according to customer 's requirements.

**Pictures:** 

Blue Color, Pls click here: <u>Diamond Double Row Cup Wheel</u> Black Color, Pls click here: <u>Diamond Segmented Doulbe Row Cup Wheel</u> More Related Products, Pls click here: <u>Stone Grinding and Polishing Tools</u>