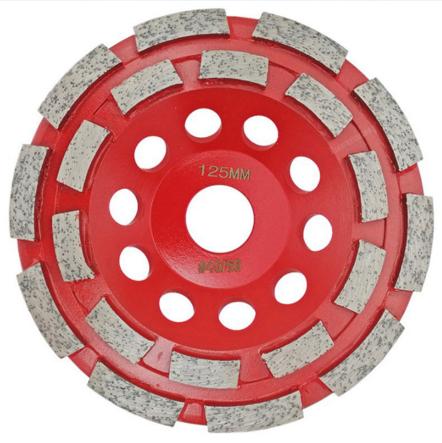

#### Specification: High quality double row cup wheel segmented diamond grinding cup wheel

| Diameter |       | Bore                               | Segment size  | Grits |
|----------|-------|------------------------------------|---------------|-------|
| 4 inch   | 105mm | 22.23mm (7/8")<br>with 16mm washer | 5mm thickness | 40-50 |
| 4.5 inch | 115mm | 22.23mm                            | 5mm thickness | 40-50 |
| 5 inch   | 125mm | 22.23mm                            | 5mm thickness | 40-50 |
| 7 inch   | 180mm | 22.23mm                            | 5mm thickness | 40-50 |

Other specifications or different size can be customerized according to customer 's requirements.

**Pictures:** 

Blue Color, Pls click here: <u>Diamond Double Row Cup Wheel</u> Black Color, Pls click here: <u>Diamond Segmented Doulbe Row Cup Wheel</u> More Related Products, Pls click here: <u>Stone Grinding and Polishing Tools</u>