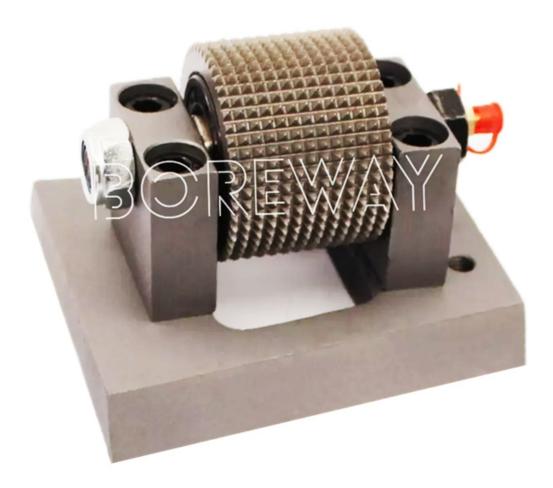

### **Product Description**

The bush hammer will be worn out after a long period of trial use. You can replace it with a new rotary bush hammer roller.

To take out the horseshoe shaped bush hammer roller from the machine, just hit the base with a small hammer, and the bush hammer roller can be replaced.

Borway owns the rotary bush hammer tool production room, which can be created Make a safe non-slip surface on natural stones.

- Prepare the floor before laying a new coating.
- Eliminate any surface and create an antique surface.
- Remove old glue and resin coatings, especially thick resins.
- Expose the aggregate to the concrete floor to prepare for concrete polishing.

#### Feature:

- 1.Use for marble and other soft stones.
- 2.Litchi surface can be used in outdoor dry hanging, square floor, staircase surface and many other scenes.
- 3. **Bush Hammer Roller Supplier China** For stone surface fabricating, making bush hammered effect for stone products.
- 4.Creates slip-resistant finish on marble, breaks down coatings standard diamonds can't touch, prepares surface for application of thin-set overlay.

### **Product Specification:**

The Following Are Normal Specifications Frankfurt Bush Hammer For Marble:

| Roller Material | Segment No. | Base Type                    | Use Machine                |
|-----------------|-------------|------------------------------|----------------------------|
| Steel           | Multi Point | Horseshoe/<br>Frankfurt Base | Automatic Grinding Machine |