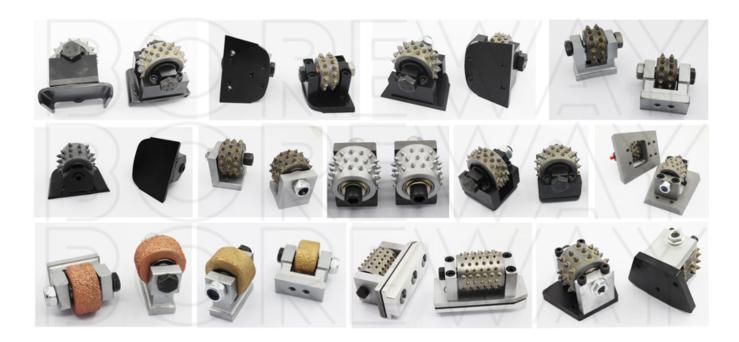

| 250    | 5                       | 45               |
| BW-BH25030 |              |        | 6                       | 30               |
| BW-BH30045 | - 12         | 12 300 | 6                       | 45               |
| BW-BH30030 |              |        | 9                       | 30               |

| BW-BH35045 | 14 | 250 | 9  | 45 |
|------------|----|-----|----|----|
| BW-BH35030 | 14 | 350 | 12 | 30 |

Can customize the size of other rotary bush hammers roller as required.

#### **Product show**

China Frankfurt Dense Tooth Bush Hammer Roller For Marble Slab Processing Manufacturer & Suppliers





Boreway Machinery Co.,Ltd www.diamondtools.top www.boreway.net

**Sandblasting Surface Effect** 



### Frankfurt Bush Hammer Roller--Physical display of various styles:





# **Application:**

- 1. For floor preparation before laying new coatings.
- 2.To remove old glue and resin coatings, in particular thick resins.
- 3.To expose the aggregate in concrete floors to prepare for concrete polishing.
- 4. China Frankfurt Bush Hammer Manufacturer Use as a scarifying machine with the advantage that it is aggressive but gentle enough not to "dig" uncontrollably into the floor surface.



### **FAQ**

#### 1.Can you accept OEM orders?

Yes, with professional design team, OEM orders are highly welcome.

### 2.Are you factory or trade company?

We are factory. And we have ourselves trading company.

## 3. Will you provide some spare parts of the machines?

Yes, of course.



# **Contact Us:**

# Fujian Nanan homeway Machinery Co.,Ltd.

No.605 Huahui Center, Shuitou