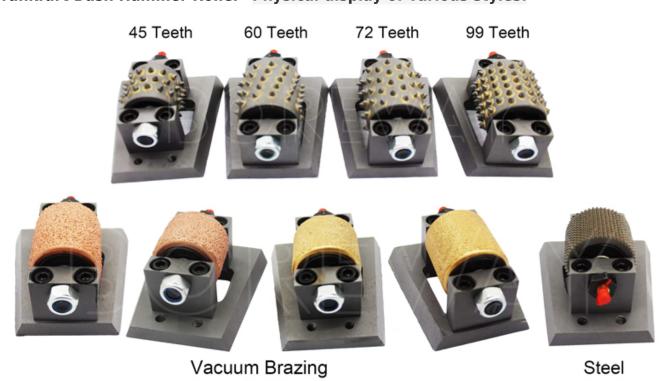

| 250    | 5                       | 45               |
| BW-BH25030 |              |        | 6                       | 30               |
| BW-BH30045 | - 12         | 12 300 | 6                       | 45               |
| BW-BH30030 |              |        | 9                       | 30               |

| BW-BH35045 | 14 | 250 | 9  | 45 |
|------------|----|-----|----|----|
| BW-BH35030 | 14 | 350 | 12 | 30 |

Can customize the size of other rotary bush hammers roller as required.

#### **Product show**

China Frankfurt Dense Tooth Bush Hammer Roller For Marble Slab Processing Manufacturer & Suppliers





Boreway Machinery Co.,Ltd www.diamondtools.top www.boreway.net

**Sandblasting Surface Effect** 



### Frankfurt Bush Hammer Roller--Physical display of various styles:





# **Application:**

- 1. For floor preparation before laying new coatings.
- 2.To remove old glue and resin coatings, in particular thick resins.
- 3.To expose the aggregate in concrete floors to prepare for concrete polishing.
- 4. China Frankfurt Bush Hammer Manufacturer Use as a scarifying machine with the advantage that it is aggressive but gentle enough not to "dig" uncontrollably into the floor surface.



### **FAQ**

#### 1.Can you accept OEM orders?

Yes, with professional design team, OEM orders are highly welcome.

### 2.Are you factory or trade company?

We are factory. And we have ourselves trading company.

## 3. Will you provide some spare parts of the machines?

Yes, of course.



# **Contact Us:**

# Fujian Nanan homeway Machinery Co.,Ltd.

No.605 Huahui Center, Shuito