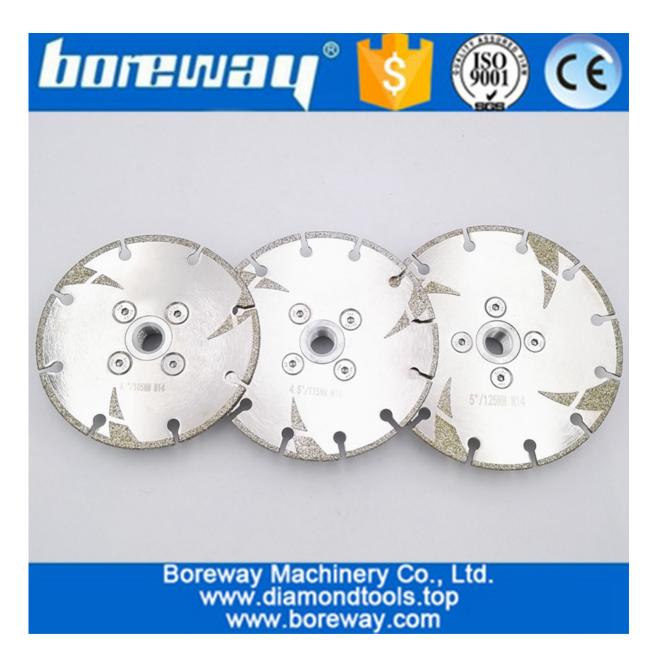

This kind of diamond saw blade has 3different size: Diameter: 4"/105MM, 4.5"/115MM, 5"/125MM, M14 Thread Flange

Other specifications can be customized according to buyer's requirements.

**Picture:** 

Electroplated Saw Blade for Granite and Marble/Diamond Tool/Cutting Disc

#### **Specification:**

Electroplated Saw Blade for Granite and Marble/Diamond Tool/Cutting Disc

| Brand              | Boreway                            |
|--------------------|------------------------------------|
| Color              | Silver                             |
| Material           | Diamond Powder                     |
| Size               | 104MM / 4" 115MM / 4.5" 125MM / 5" |
| Coated             | both side                          |
| Function           | cutting or grinding                |
| Quantity available | 100000pcs                          |
| Shipping time      | <b>30-40</b> days                  |