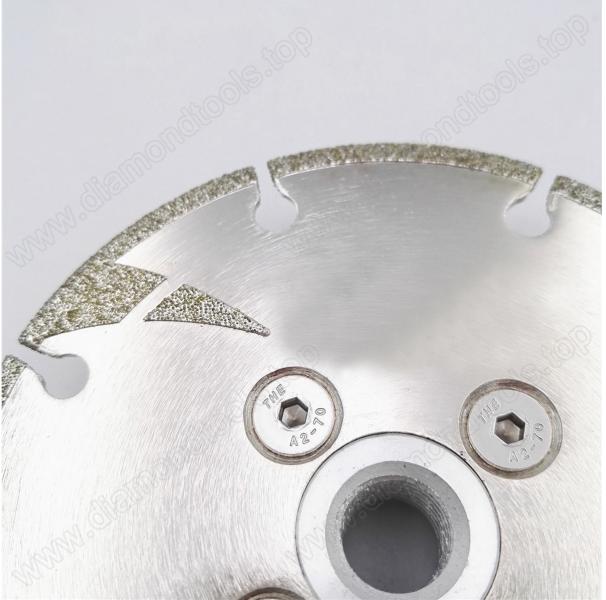

### Introduction:

Boreway Electroplated Saw Blade for Granite and Marble/Diamond Tool/Cutting

**Disc** is used for cutting & grinding granite & marble, Electroplated Diamond

Cutting Grinding Disc M14 Flange With Protection Coated Diamond Saw Blade, Ox-horn type protection teeth and high working efficiency.

This kind of diamond saw blade has 3different size: Diameter: 4"/105MM, 4.5"/115MM, 5"/125MM, M14 Thread Flange

Other specifications can be customized according to buyer's requirements.

**Picture:** 

Electroplated Saw Blade for Granite and Marble/Diamond Tool/Cutting Disc