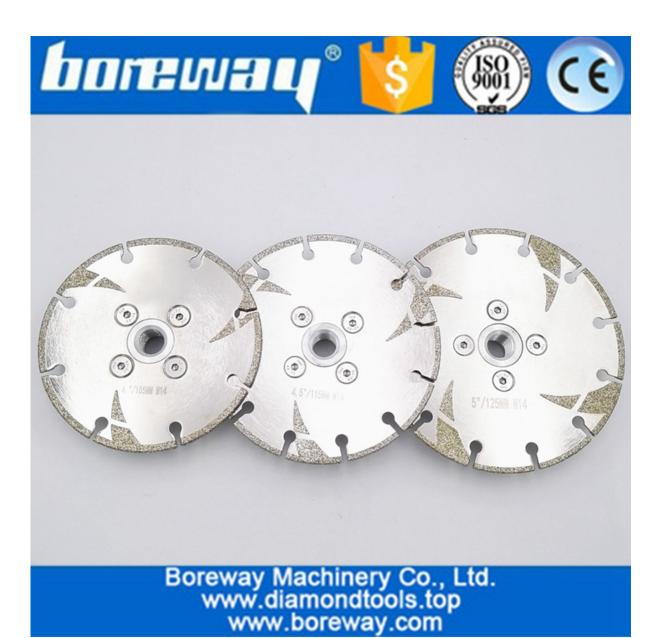

## Picture:

Electroplated Diamond Cutting Grinding Disc M14 Flange With Protection Coated Diamond Saw Blade

Boreway Machinery Co., Ltd. www.diamondtools.top www.boreway.com

If you want to know more diamond saw blade, please click here Stone Cutting Tools

Diameter: 4"/105MM, 4.5"/115MM, 5"/125MM, M14 Thread Flange

Other specifications can be customized according to requirements.

## Specification: M14 Flange With Protection Coated Diamond Saw Blade

| Brand              | Boreway                            |
|--------------------|------------------------------------|
| Color              | Silver                             |
| Material           | Diamond Powder                     |
| Size               | 104MM / 4" 115MM / 4.5" 125MM / 5" |
| Coated             | both side                          |
| Function           | cutting or grinding                |
| Quantity available | 100000pcs                          |
| Shipping time      | <b>30-40</b> days                  |