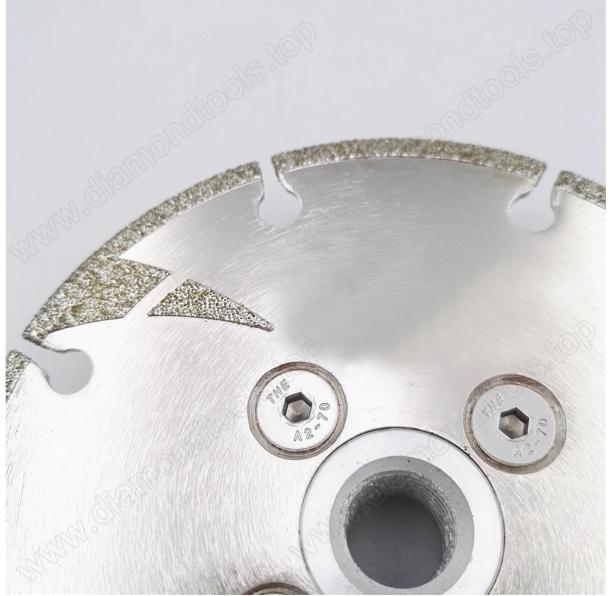

## Introduction:

Boreway Electroplated Diamond Cutting Grinding Disc M14 Flange With Protection Coated Diamond Saw Blade is used for cutting & grinding granite & marble, Ox-horn type protection teeth, with high working efficiency.

### Feature:

- 1. Wet use, also can be dry used;
- 2. Competitive price, quick, smooth cutting and long life;
- 3. Further Strengthen the effect of trimming, reduce the loss of stone.

All of our products have been strictly tested before access to market.