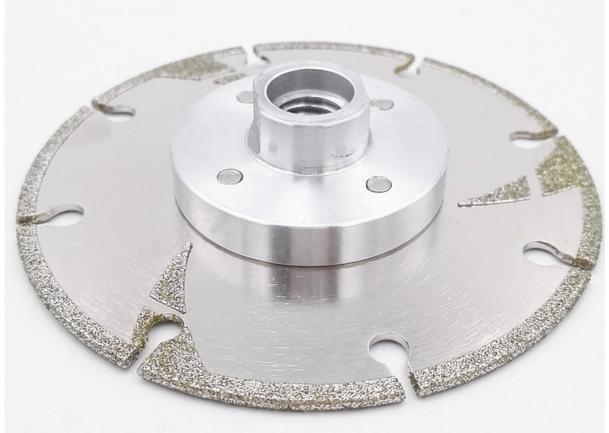

## Introduction:

Boreway Electroplated Diamond Cutting Grinding Disc M14 Flange With Protection Coated Diamond Saw Blade is used for cutting & grinding granite & marble, Ox-horn type protection teeth, with high working efficiency.

Diameter: 4"/105MM, 4.5"/115MM, 5"/125MM, M14 Thread Flange

Other specifications can be customized according to requirements.