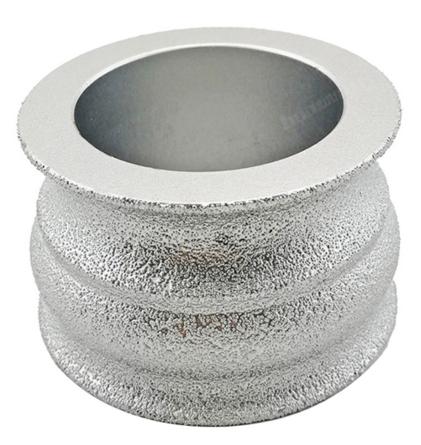

#### Introduction:

**Vacuum Brazed Diamond Hand Profile Wheel** for Granite Marble and Stone Edge Cutting **Vacuum brazed diamond hand profing wheel** is specially design for shaping the marble and granite on manual type profiling machines. With the special brazing technology, diamond is firmly onto the centre, which makes its cutting efficiency higher, working long time, low cost and performance higher.

#### **Pictures:**

Vacuum Brazed Diamond Hand Profile Wheel for Granite Marble and Stone Edge Cutting

Boreway Machinery Co., Ltd. www.diamondtools.top www.boreway.com Vacuum Brazed Diamond Grinding Wheel