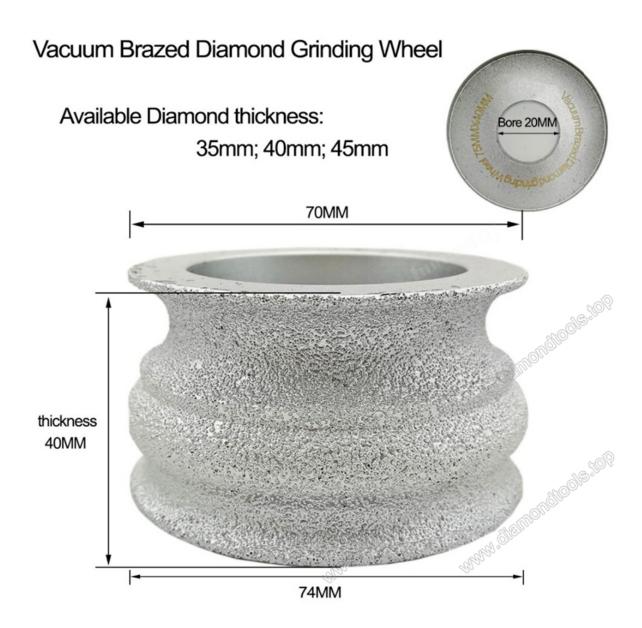

# Vacuum Brazed Diamond Hand Profile Wheel for Granite Marble and Stone Edge Cutting

| Diameter   | Arbor(Bore) | Diamond Thickness | Grits |
|------------|-------------|-------------------|-------|
| 3inch/75mm | 20mm        | 35mm,40mm,45mm    | 60#   |

Available Diamond thickness:

35mm; 40mm; 45mm

40mm Vacuum Brazed Diamond Hand Profile Wheel for Granite Marble

**74MM** 

Boreway Machinery Co., Ltd. www.diamondtools.top www.boreway.com

45mm Vacuum Brazed Diamond Hand Profile Wheel for Granite Marble