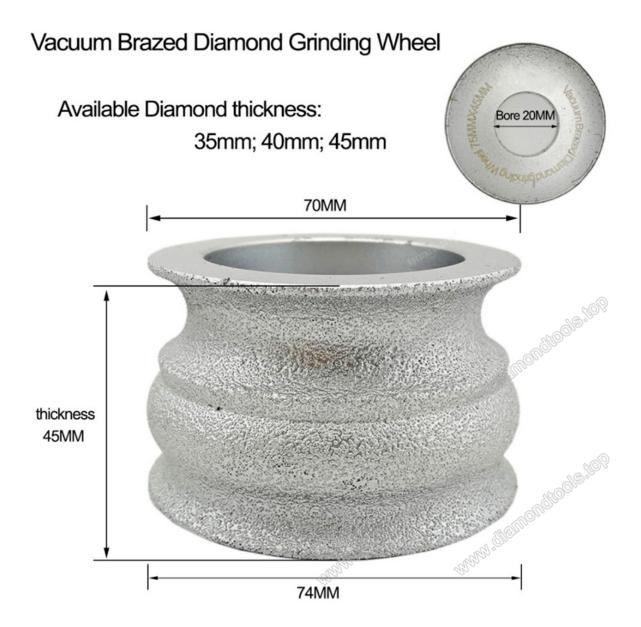

# Vacuum Brazed Diamond Hand Profile Wheel for Granite Marble and Stone Edge Cutting

| Diameter   | Arbor(Bore) | Diamond Thickness | Grits |
|------------|-------------|-------------------|-------|
| 3inch/75mm | 20mm        | 35mm,40mm,45mm    | 60#   |

Available Diamond thickness:

35mm; 40mm; 45mm

40mm Vacuum Brazed Diamond Hand Profile Wheel for Granite Marble

**74MM** 

Boreway Machinery Co., Ltd. www.diamondtools.top www.boreway.com

45mm Vacuum Brazed Diamond Hand Profile Wheel for Granite Marble