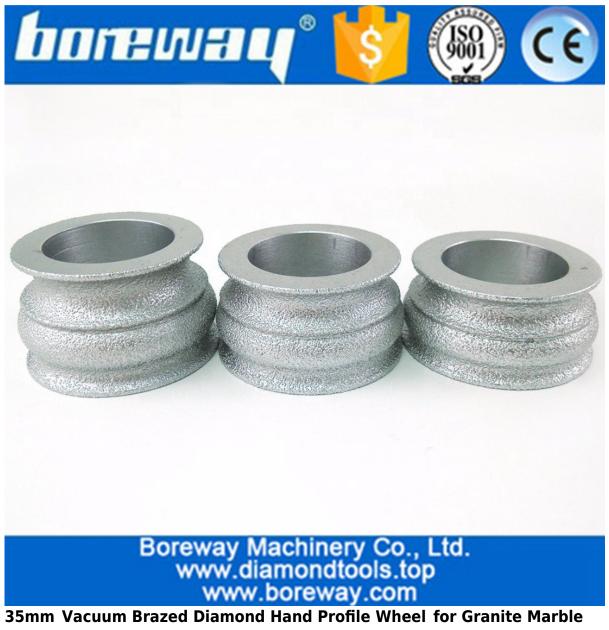

#### **Pictures:**

Vacuum Brazed Diamond Hand Profile Wheel for Granite Marble and Stone Edge Cutting

Boreway Machinery Co., Ltd. www.diamondtools.top www.boreway.com Vacuum Brazed Diamond Grinding Wheel