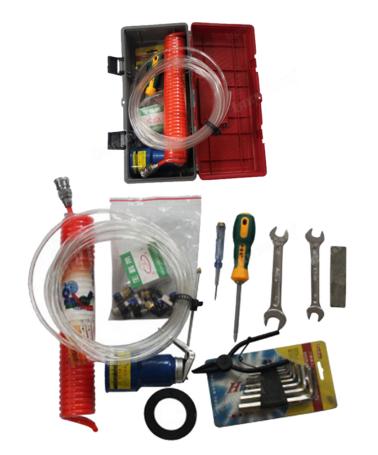

Another small size model, pls click here: <u>BWM-HJ08 brazing welding frame rack</u>

Welding Frame Rack Accessories-Tool Box :

Packed in MDF Wooden box:

Boreway Machinery Co., Ltd. www.diamondtools.top www.boreway.com