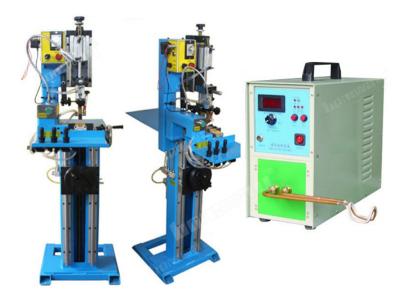

#### **Brief Introduction:**

The "BWM-HJ165" **Semi-Automatic Brazing Welding Frame Rack Machine** is used for Welding Diamond Circular Saw Blade from ø250mm to ø2300mm

( Should be boosted 1000mm high). In addition, it also can be used for welding gang saw blade after specially modification, It is a new type of diamond saw blade welding auxiliary equipment.

This machine has gripper, pneumatic sliding table and other high-precision components, thus greatly improving the welding accuracy and efficiency, to protect the segments and the base of the welding strength. Compared with similar welding machine with a high level of automation, positioning accuracy, stability, and long service life. This series of products using user-friendly design, general workers can operate on the machine. In addition, the welding machine compact structure, most of the wearing parts can be found and purchased in the pneumatic tools shop in your side, rather than relying on the service agents.

Note :This machine doesn't include high frequency Welding machine , air

Boreway Machinery Co., Ltd. www.diamondtools.top www.boreway.com

compressor and water pump.

Pls click Here: <u>High Frequency Induction Heating Welding Machine</u> for more information.