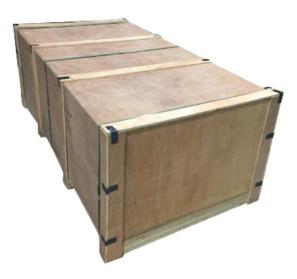

## Packing & Shipping:

Diamond saw blade welding frame rack packing in the wooden. We can also pack the saw blade welding rack according to your requirements. Special specifications need to be negotiated for delivery times.