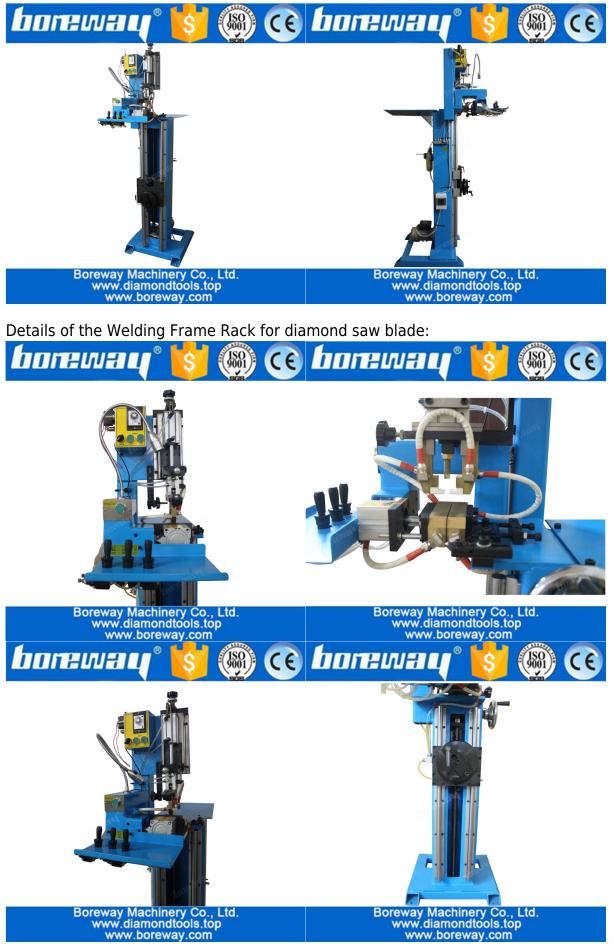

#### **Brief Introduction:**

The "BWM-HJ165" **Semi-Automatic Brazing Welding Frame Rack Machine** is used for Welding Diamond Circular Saw Blade from ø250mm to ø2300mm

( Should be boosted 1000mm high). In addition, it also can be used for welding gang saw blade after specially modification, It is a new type of diamond saw blade welding auxiliary equipment.

This machine has gripper, pneumatic sliding table and other high-precision components, thus greatly improving the welding accuracy and efficiency, to protect the segments and the base of the welding strength. Compared with similar welding machine with a high level of automation, positioning accuracy, stability, and long service life. This series of products using user-friendly design, general workers can operate on the machine. In addition, the welding machine compact structure, most of the wearing parts can be found and purchased in the pneumatic tools shop in your side, rather than relying on the service agents.

#### **Features:**

- 1. Welding diameter range can be adjusted ;
- 2. Welding frame structure is compact and reliable ;
- 3. High efficiency and accuracy, low energy consumption ;
- 4. High level of automation, good stability, long service life ;