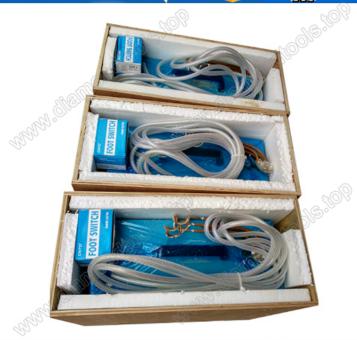

Boreway Machinery Co., Ltd. www.diamondtools.top www.boreway.com

Annex: Foot switch/hand-press switch,heating coil(can be customized),water pipes,water pumps(need to buy).

Boreway Machinery Co., Ltd. www.diamondtools.top www.boreway.com