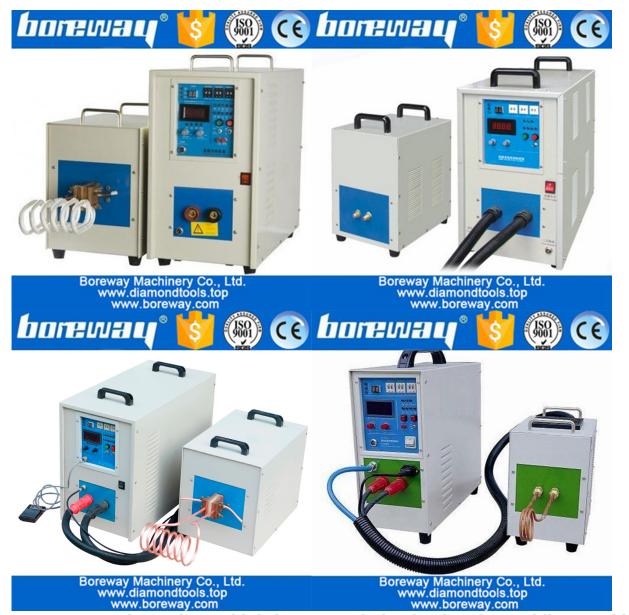

The following shows only part of the product, other products can be customized

according to your needs

If you do not find the product you want, please contact us for more products details.

Single Phase 220V+20KW, also can make 3phases 380V+20KW/25KW (It depend s on customer's demands).

380V+30KW Three phases high frequency induction heating welding machine

Boreway Machinery Co., Ltd. www.diamondtools.top www.boreway.com

380V+40KW Three phases high frequency induction heating welding machine

Boreway Machinery Co., Ltd. www.diamondtools.top www.boreway.com

Annex: Foot switch/hand-press switch,heating coil(can be customized),water pipes,water pumps(need to buy).

Boreway Machinery Co., Ltd. www.diamondtools.top www.boreway.com