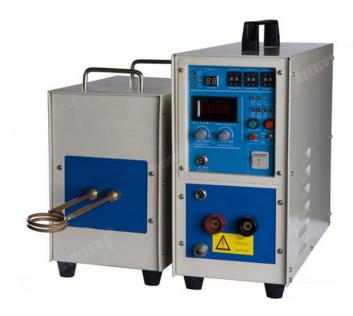

380V+30KW Three phases high frequency induction heating welding machine

Boreway Machinery Co., Ltd. www.diamondtools.top www.boreway.com

380V+40KW Three phases high frequency induction heating welding machine