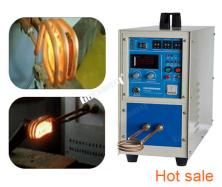

### Introduction:

Our High frequency induction heating welding machine uses a series resonant circuit, the resonant output low voltage, high current frequency power by high-frequency transformer; This high frequency welding machine is our newest generation products, using MOSFET power devices and our newest generation variable flow control technology, equipment a very simple structure, high reliability, low maintenance, customer self-maintenance convenience, is currently one of the most widely used welding machine.

#### **Features:**

- 1.Under the same conditions, saving a double electric energy than traditional ones.
- 2.Can be used in pipeline operations, the small ext machine occupies a small counter top space, easy to move.
- 3. With over-current, over-voltage, under-water, phase failure, load discomfort state, the provision of higher reliability and durability.
- 4. Applied to the workplace with poor environment, you can put the main host machine in clean space, reducing the
- host's repair rate, increase the reliability of the device.
- 5.Design with a 100% load, continuously 24 hours a day, can be equipped with infrared temperature measurement,
- automatic temperature control, improve the heating quality and simplify the manual operation.