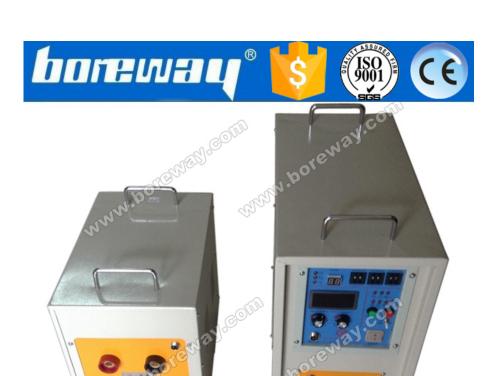

Boreway Machinery Co., Ltd. www.diamondtools.top www.boreway.com Boreway Machinery Co., Ltd. www.diamondtools.top www.boreway.com

25KW+380V Three phases high frequency induction heating welding machine