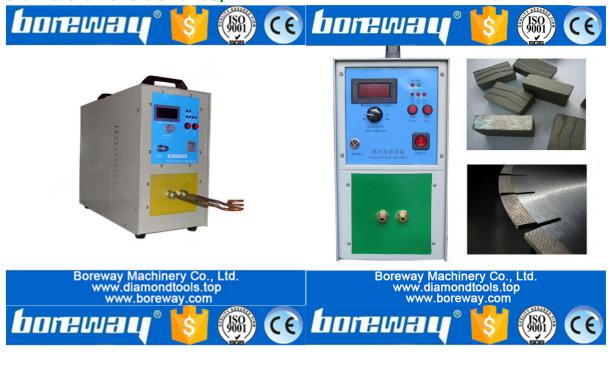

The following shows only part of the product, other products can be customized

according to your needs

If you do not find the product you want, please contact us for more products details.

Single Phase 220V+20KW, also can make 3phases 380V+20KW/25KW (It depend s on customer's demands).

Boreway Machinery Co., Ltd. www.diamondtools.top www.boreway.com Boreway Machinery Co., Ltd. www.diamondtools.top www.boreway.com

25KW+380V Three phases high frequency induction heating welding machine