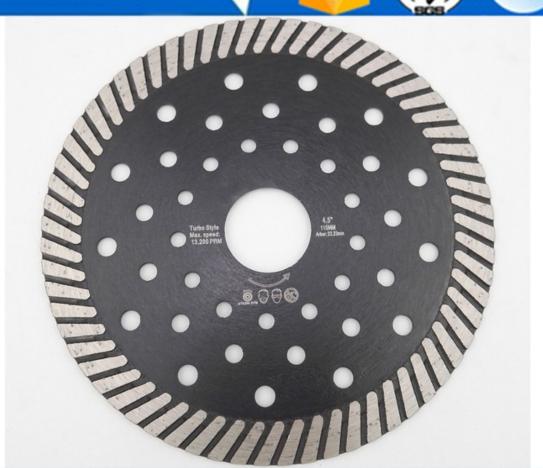

#### Details as below:

Dia 115mm/4.5" Segment height 10mm

Segments thickness 2.1-2.2mm Bore: 22.23mm/7/8"

Dia 125mm/5" Segment height 10mm

Segments thickness 2.1-2.2mm Bore: 22.23mm/7/8"

Dia 180mm/7" Segment height 10mm

Picture: Diamond Hot Pressed Narrow Turbo Blades

Dia 125mm/5" Turbo Diamond Saw Blade

Dia 180mm/7" Diamond turbo cutting saw blade

Dia 230mm/9" Hot pressed diamond saw blade turbo blade