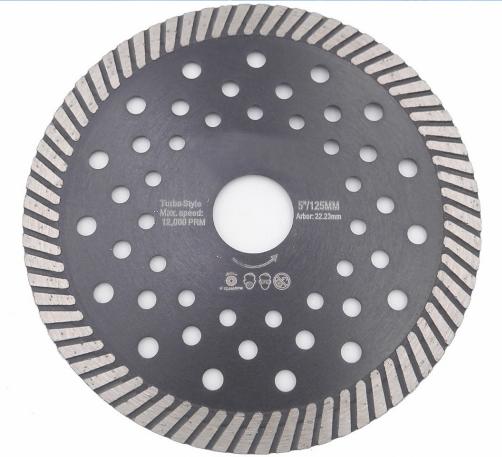

#### Details as below:

Dia 115mm/4.5" Segment height 10mm

Segments thickness 2.1-2.2mm Bore: 22.23mm/7/8"

Dia 125mm/5" Segment height 10mm

Segments thickness 2.1-2.2mm Bore: 22.23mm/7/8"

Dia 180mm/7" Segment height 10mm

Picture: Diamond Hot Pressed Narrow Turbo Blades

Dia 125mm/5" Turbo Diamond Saw Blade

Dia 180mm/7" Diamond turbo cutting saw blade

Dia 230mm/9" Hot pressed diamond saw blade turbo blade