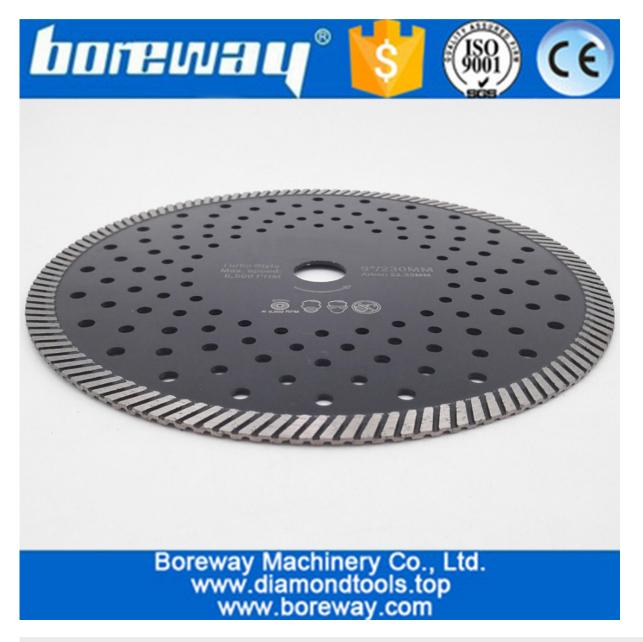

## Introduction:

Diamond Narrow diamond turbo cutting blade is available for cutting

marble,granite,concerete,masonry and other hard material. Hot pressed blade provide long life Professional qualtiy, very fast cutting Multi-holes help to reduce the weight and cooling the steel core and lower noise when cutting.

## Specification: Diamond Turbo cutting blade

It has 4different sizes: 115mm/4.5", 125MM/5", 180MM/7", 230MM/9"

Picture: Diamond Hot Pressed Narrow Turbo Blades

Dia 125mm/5" Turbo Diamond Saw Blade

Dia 180mm/7" Diamond turbo cutting saw blade

Dia 230mm/9" Hot pressed diamond saw blade turbo blade