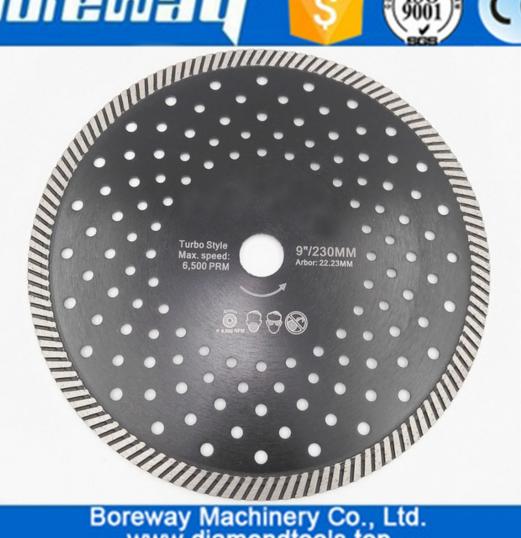

## Introduction:

Diamond Narrow diamond turbo cutting blade is available for cutting

marble,granite,concerete,masonry and other hard material. Hot pressed blade provide long life Professional qualtiy, very fast cutting Multi-holes help to reduce the weight and cooling the steel core and lower noise when cutting.

## Specification: Diamond Turbo cutting blade

It has 4different sizes: 115mm/4.5", 125MM/5", 180MM/7", 230MM/9"

Picture: Diamond Hot Pressed Narrow Turbo Blades

Dia 125mm/5" Turbo Diamond Saw Blade

Dia 180mm/7" Diamond turbo cutting saw blade

Dia 230mm/9" Hot pressed diamond saw blade turbo blade