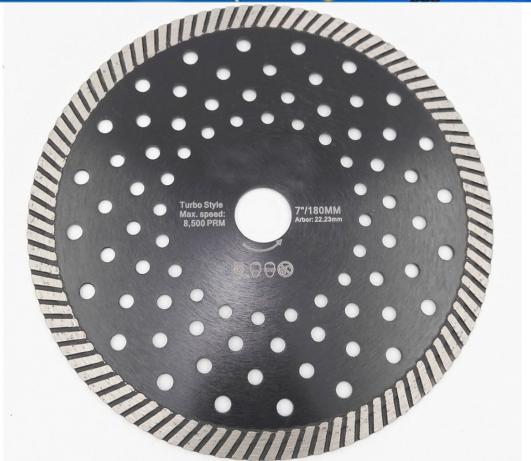

Segments thickness 2.3-2.4mm Bore: 22.23mm/7/8"

Dia 230mm/9" Segment height 10mm

segments thickness 2.5-2.6mm Bore: 22.23mm/7/8"

Picture: Diamond Hot Pressed Narrow Turbo Blades

Dia 125mm/5" Turbo Diamond Saw Blade

Dia 180mm/7" Diamond turbo cutting saw blade

Dia 230mm/9" Hot pressed diamond saw blade turbo blade