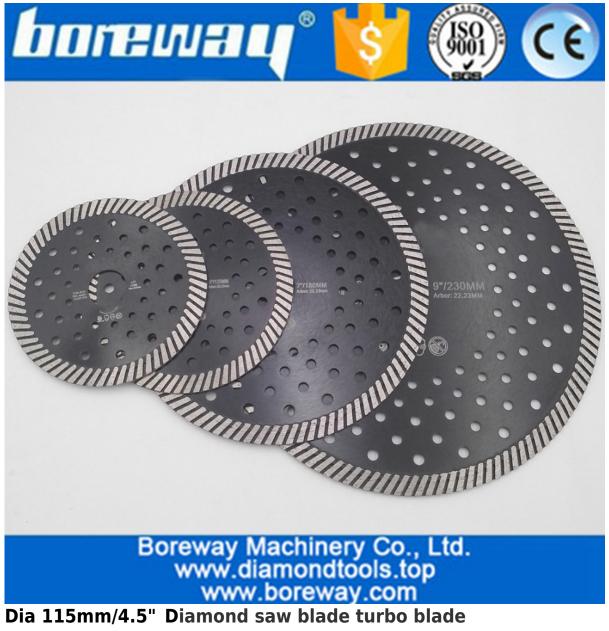

## Specification: Diamond Turbo cutting blade

It has 4different sizes: 115mm/4.5", 125MM/5", 180MM/7", 230MM/9"

#### Details as below:

Dia 115mm/4.5" Segment height 10mm

Segments thickness 2.1-2.2mm Bore: 22.23mm/7/8"

Dia 125mm/5" Segment height 10mm

Segments thickness 2.1-2.2mm Bore: 22.23mm/7/8"

Dia 180mm/7" Segment height 10mm

Segments thickness 2.3-2.4mm Bore: 22.23mm/7/8"

Dia 230mm/9" Segment height 10mm

segments thickness 2.5-2.6mm Bore: 22.23mm/7/8"