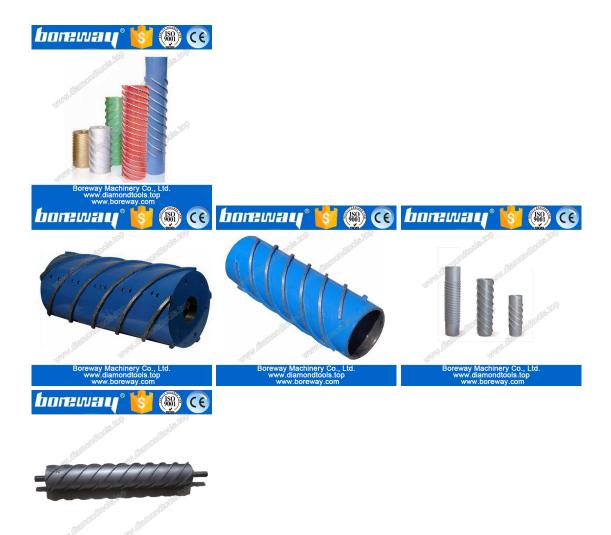

# **Detailed Images:**

The following shows only part of the product , other products can be customized according to your needs .

If you do not see the product you want, please contact us for more product images.

Above is a picture of our conventional diamond calibration rollers, Other specifications can be customized according to requirements.