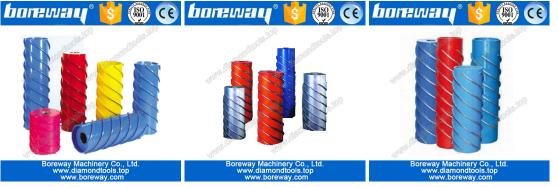

## **Pictures:**

## The following shows are only part of diamond fixed thickness roller:

Boreway Machinery Co., Ltd. www.diamondtools.top www.boreway.com

Above is a picture of our conventional diamond calibration rollers, Other specifications can be customized according to requirements.