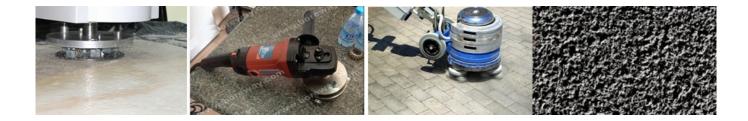

## Application: For Grinding Concrete Stone Surface

Application **Carbide Tip 72S Bush Hammer Roller Tools** to make bush hammered face rough. Widely used on granite, marble sandstone to make rough surface.

**Carbide Tip 72S Bush Hammer Roller Tools** can be used for stone surface fabricating, making bush hammered effect for stone products. It can creat slip-resistant finish one granite and marble, breaking down coatings standard diamonds can't reach, prepares surface for application of thin-set overlay.

**Carbide Tip 72S Bush Hammer Roller Tools** can be used with floor machines or powerful grinders for bush hammering of concrete floors and surfaces.