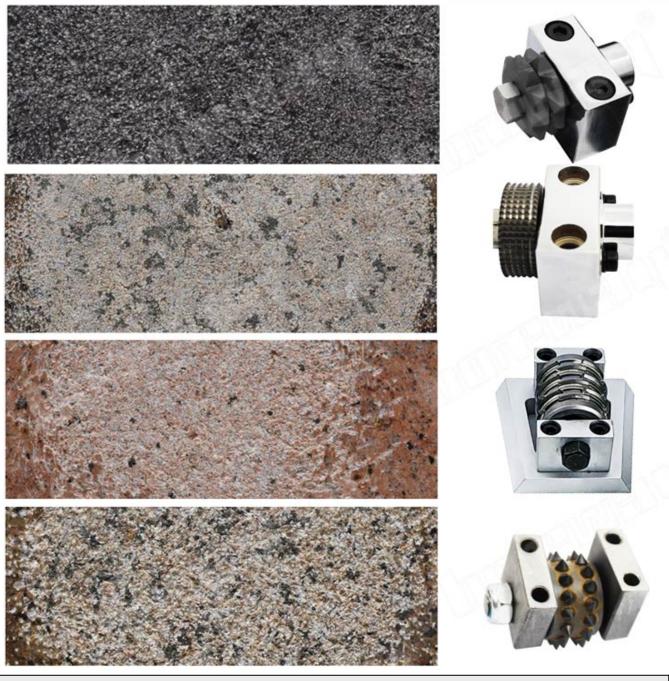

## Application: For Grinding Concrete Stone Surface

Application **Carbide Tip 72S Bush Hammer Roller Tools** to make bush hammered face rough. Widely used on granite, marble sandstone to make rough surface.

**Carbide Tip 72S Bush Hammer Roller Tools** can be used for stone surface fabricating, making bush hammered effect for stone products. It can creat slip-resistant finish one granite and marble, breaking down coatings standard diamonds can't reach, prepares surface for application of thin-set overlay.

#### **Descriptions:**

**Carbide Tip 72S Bush Hammer Roller Tools** are used on manual grinding machines or auto/semi-auto bush hammered machines to process bush hammered litzhi surface on concrete granite,marble and other stone surface

**Carbide Tip 72S Bush Hammer Roller Tools** can be used with floor machines or powerful grinders for bush hammering of concrete floors and surfaces.