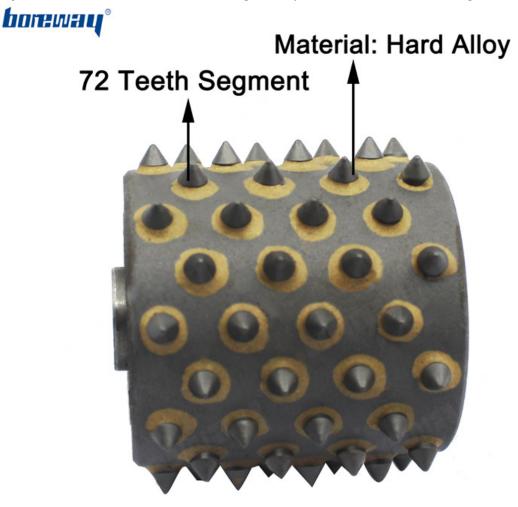

#### Carbide Tip 72S Bush Hammer Roller Tools Head For Stone Concrete Litchi Manufacturers Factory Wholesale 2020

#### **Product Details:**

**Carbide Tip 72S Bush Hammer Roller Tools** for stone the roughness of the bush hammered surface can be adjusted with our bush hammer through adjustment of spring elasticity on the bush hammer, or through the pressure of the manual grinding machine

#### **Descriptions:**

**Carbide Tip 72S Bush Hammer Roller Tools** are used on manual grinding machines or auto/semi-auto bush hammered machines to process bush hammered litzhi surface on concrete granite,marble and other stone surface