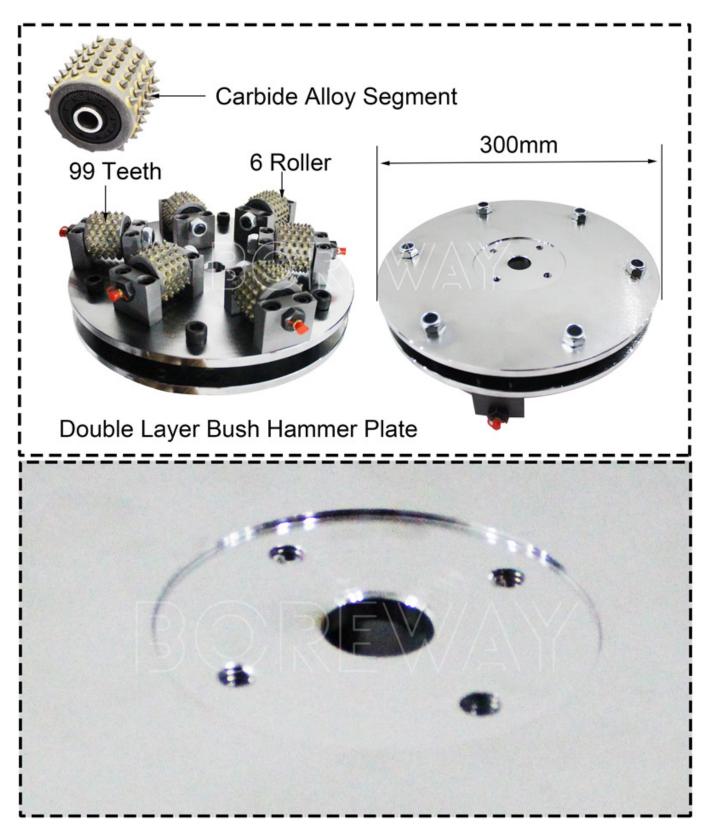

### **Product Description**

Carbide alloy double layer bush hammer plate is a rotary bush hammer plate with a diameter of 300mm,can create litchi surface effect. Wholesales bush hammer rollers is mostly used in marble, granite, sandstone, concrete, asphalt pavement and other materials.

#### Feature:

1. The effect of safety and skid resistance is good.

2. The grinding roller is made of high amount of carbide alloy.

3.The diameters of the **Carbide Alloy Bush Hammer Roller For Manufacturer** segment are: 3.6mm, 4.5mm, 4.6mm, 4.7MM, 6mm and 8mm.

### **Product Specification:**

The Following Are Normal Specifications Carbide Alloy double layer Bush Hammer Plate:

| Outer<br>Diameter  | Wheel No. | Segment No. | Number<br>Of Layers | Roller Type                         |
|--------------------|-----------|-------------|---------------------|-------------------------------------|
| 300MM<br>(12 Inch) | 6 Pcs     | 99 Teeth    | Double Layer        | Carbide Alloy<br>Bush Hammer Roller |