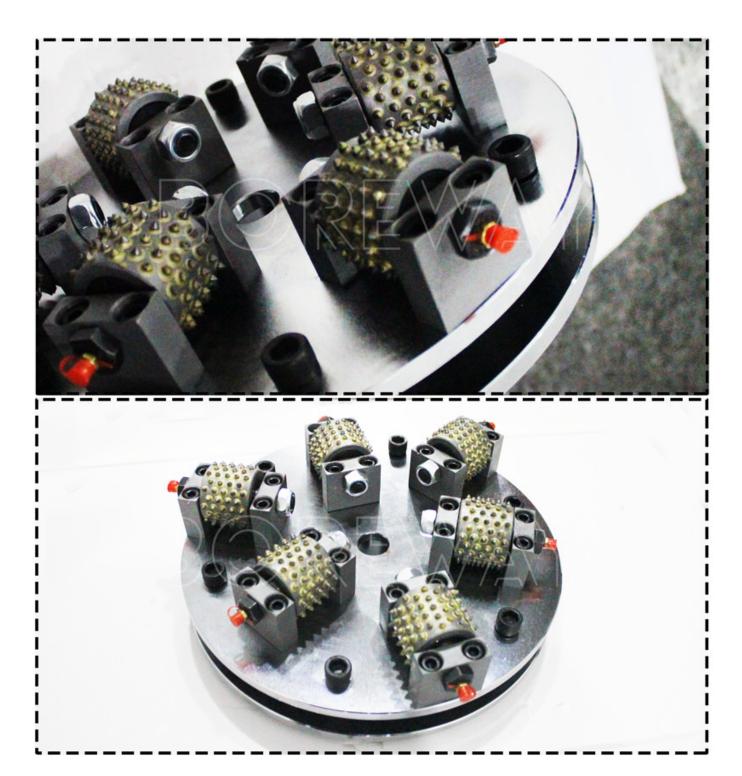

4.Carbide alloy bush hammer plate adopts double-layer grinding disc with spring design, which has seismic effect during processing, reduces the burden of rotary Bush hammer roller and reduces the processing cost

### **Product Specification:**

The Following Are Normal Specifications Carbide Alloy double layer Bush Hammer Plate:

| Outer<br>Diameter  | Wheel No. | Segment No. | Number<br>Of Layers | Roller Type                         |
|--------------------|-----------|-------------|---------------------|-------------------------------------|
| 300MM<br>(12 Inch) | 6 Pcs     | 99 Teeth    | Double Layer        | Carbide Alloy<br>Bush Hammer Roller |