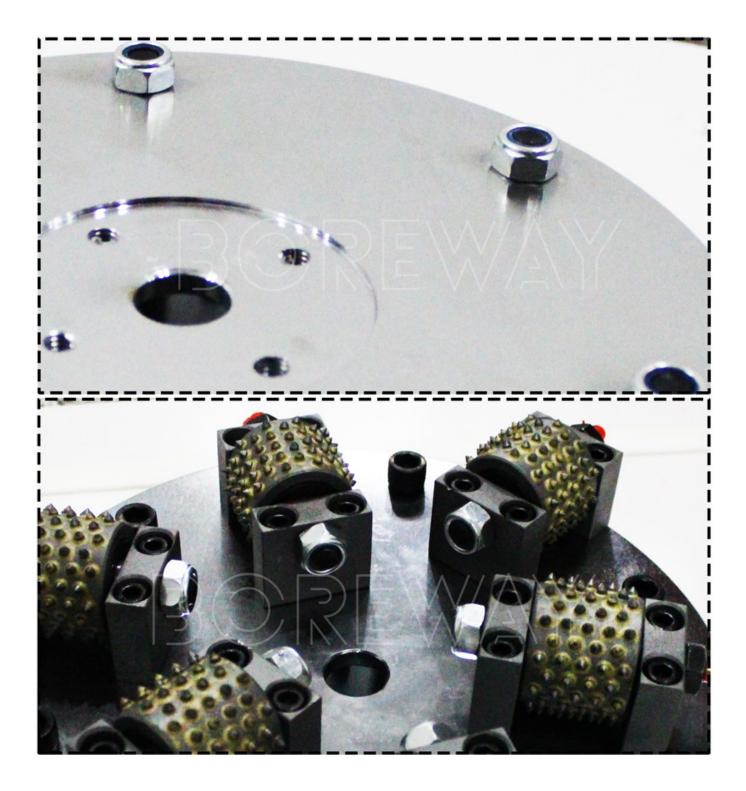

4.Carbide alloy bush hammer plate adopts double-layer grinding disc with spring design, which has seismic effect during processing, reduces the burden of rotary Bush hammer roller and reduces the processing cost

### **Product Specification:**

The Following Are Normal Specifications Carbide Alloy double layer Bush Hammer Plate:

| Outer<br>Diameter  | Wheel No. | Segment No. | Number<br>Of Layers | Roller Type                         |
|--------------------|-----------|-------------|---------------------|-------------------------------------|
| 300MM<br>(12 Inch) | 6 Pcs     | 99 Teeth    | Double Layer        | Carbide Alloy<br>Bush Hammer Roller |