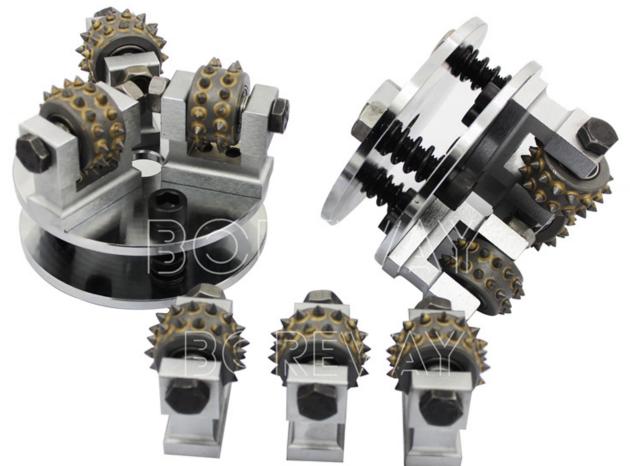

### **Product show**

### 5 Inch Integral Support Frame Carbide Alloy Double Layer Bush Hammer Plate

# **Application:**

Wholesale Bush Hammer Roller, for hand grinding machine.

Double layer bush hammer plate with 6 roller for grinding concrete, marble, granite, asphalt pavement.

Bush hammer plate for sandblasting surface, carbide bush hammer roller can create litchi surface.