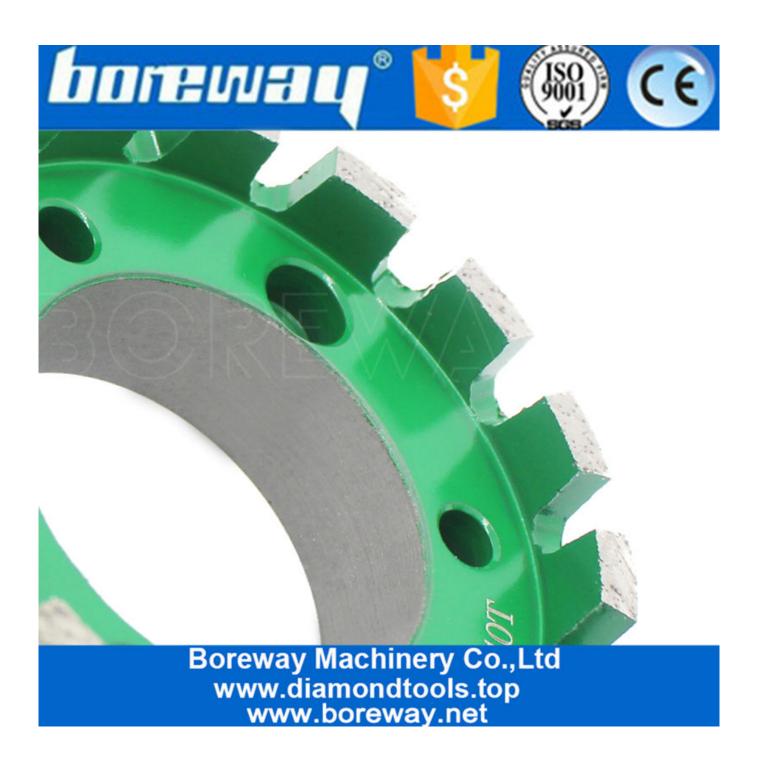

- Use Type: Wet Use
- Size: D90x40Tx50H
- Type: CNC Standard Stubbing Wheel
- **Stone standard stubbing wheels** is specially designed for calibrating granite, marble, ceramics and well-designed stone processing, providing high precision and smooth surface
- Be designed for stock removal on granite marble by grinding away an excess stone.
  Stone standard stubbing wheels is the fastest way to remove material after cutting out sinkholes.

#### Images:

**Stone Standard Stubbing Wheels** 

#### **Application:**

- 1. Stone standard stubbing wheels is used on CNC machine.
- 2. Be used for sink hole on the wash basin, bathtub, sink and other products

3. Also can use for calibrating the stone slab, these wheels have large segments for fast stock removal.