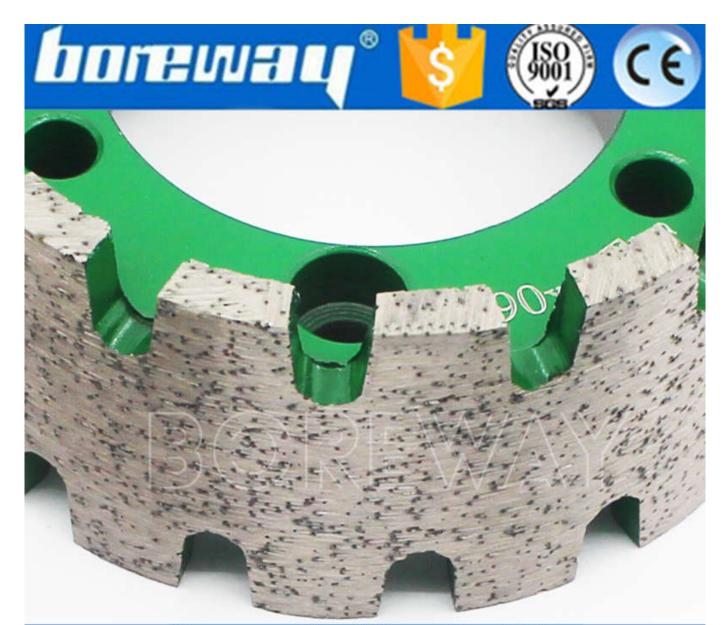

- Use Type: Wet Use
- Size: D90x40Tx50H
- Type: CNC Standard Stubbing Wheel
- **Stone standard stubbing wheels** is specially designed for calibrating granite, marble, ceramics and well-designed stone processing, providing high precision and smooth surface
- Be designed for stock removal on granite marble by grinding away an excess stone.
  Stone standard stubbing wheels is the fastest way to remove material after cutting out sinkholes.

#### Feature:

- 1. Sintering Standard Stubbing Wheels without stone edge damage.
- 2. High efficiency & long lifespan and fast milling speed.
- 3.Perfect balance with zero vibration and stable performance.
- 4.Comparing to other drum wheels, it could avoid breaking the slab.
- 5. High Quality: Unique design has good clarity, can easily remove dust, low noise and safety