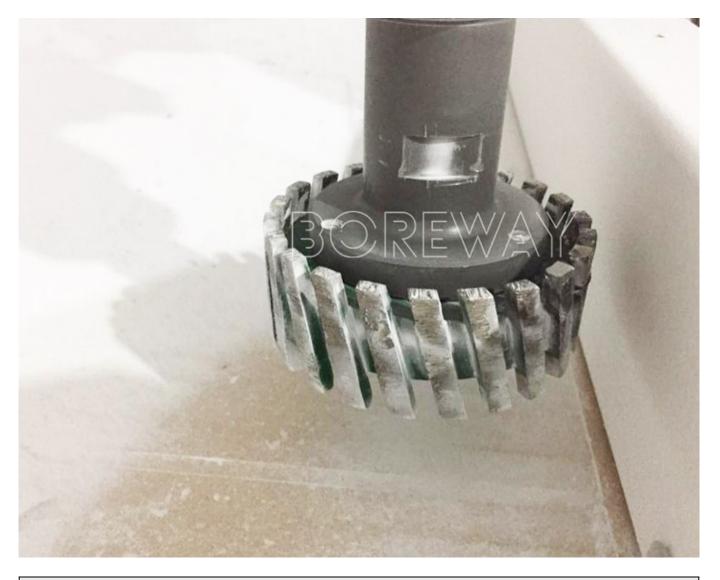

- Use Type: Wet Use
- Size: D90x40Tx50H
- Type: CNC Standard Stubbing Wheel
- **Stone standard stubbing wheels** is specially designed for calibrating granite, marble, ceramics and well-designed stone processing, providing high precision and smooth surface
- Be designed for stock removal on granite marble by grinding away an excess stone.
  Stone standard stubbing wheels is the fastest way to remove material after cutting out sinkholes.

#### Images:

**Stone Standard Stubbing Wheels** 

#### **Application:**

- 1. Stone standard stubbing wheels is used on CNC machine.
- 2. Be used for sink hole on the wash basin, bathtub, sink and other products

3. Also can use for calibrating the stone slab, these wheels have large segments for fast stock removal.