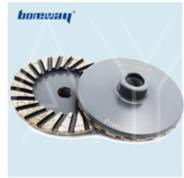

- Use Type: Wet Use
- Size: D90x40Tx50H
- Type: CNC Standard Stubbing Wheel
- **Stone standard stubbing wheels** is specially designed for calibrating granite, marble, ceramics and well-designed stone processing, providing high precision and smooth surface
- Be designed for stock removal on granite marble by grinding away an excess stone.
  Stone standard stubbing wheels is the fastest way to remove material after cutting out sinkholes.

If you need customization, please contact us

Click Here To Browse More: Diamond Stubbing Wheel For Suppliers

90mm diameter milling wheels with different heights:

#### Images:

**Stone Standard Stubbing Wheels** 