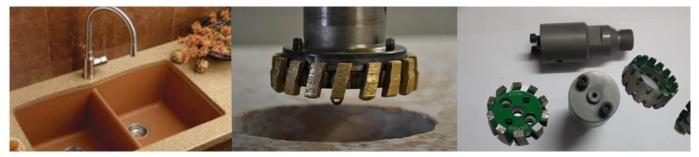

#### **Application:**

- 1. Stone standard stubbing wheels is used on CNC machine.
- 2. Be used for sink hole on the wash basin, bathtub, sink and other products

3. Also can use for calibrating the stone slab, these wheels have large segments for fast stock removal.