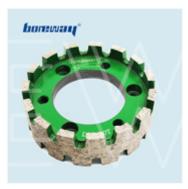

- Use Type: Wet Use
- Size: D90x40Tx50H
- Type: CNC Standard Stubbing Wheel
- **Stone standard stubbing wheels** is specially designed for calibrating granite, marble, ceramics and well-designed stone processing, providing high precision and smooth surface
- Be designed for stock removal on granite marble by grinding away an excess stone.
  Stone standard stubbing wheels is the fastest way to remove material after cutting out sinkholes.

#### Images:

**Stone Standard Stubbing Wheels** 

#### **Application:**

- 1. Stone standard stubbing wheels is used on CNC machine.
- 2. Be used for sink hole on the wash basin, bathtub, sink and other products

3. Also can use for calibrating the stone slab, these wheels have large segments for fast stock removal.