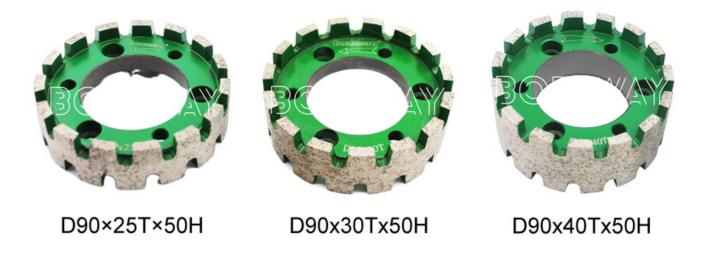

If you need customization, please contact us

Click Here To Browse More: Diamond Stubbing Wheel For Suppliers

90mm diameter milling wheels with different heights:

# Specification:

The normal size of China Factory Stone Standard Stubbing Wheels:

| Diameter | Segment Height | Inner Hole |
|----------|----------------|------------|
| 90mm     | 40mm           | 50mm       |

More normal specification of diamond standard stubbing wheel we supply:

| Diameter             | 50mm, 86mm, 90mm, 100mm |
|----------------------|-------------------------|
| Segment<br>Height/MM | 20mm, 30mm, 40mm        |
| Inner Hole           | 10mm, 50mm              |