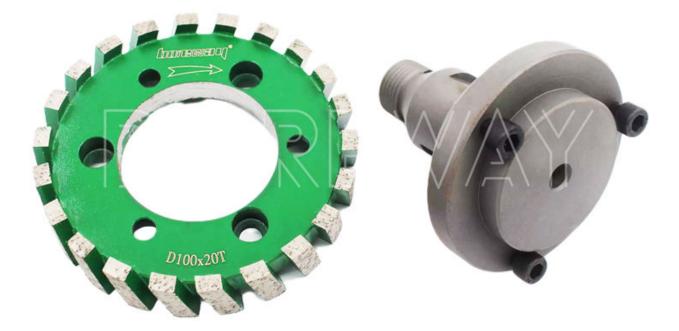

#### Images:

**CNC** Milling Wheel for Countertop

#### **Specification:**

The normal size of China Factory **CNC Milling Wheel for Countertop:** 

| Diameter | Segment Height | Inner Hole |
|----------|----------------|------------|
| 100mm    | 20mm           | 50mm       |

- Comparing to other drum wheels, **CNC Milling Wheel for Countertop** could avoid breaking the slab.
- China Factory Price **CNC Milling Wheel for Countertop** are for grinding and polishing sinkholes on the slab, kitchens etc., which is the most effective way to grind and polish the tight radius.
- Be designed for stock removal on granite marble by grinding away an excess stone. It is the fastest way to remove material after cutting out sinkholes.
- **CNC Milling Wheel for Countertop,** are used for very aggressive grinding applications and removal of stock on various materials including granite, concrete, limestone, marble, block, terrazzo and more.