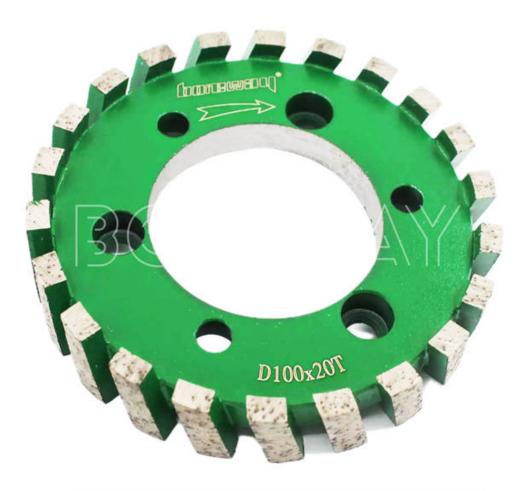

#### Images:

**CNC** Milling Wheel for Countertop

#### **Application:**

Use Type:Wet Use

Machine: CNC machine

**CNC Milling Wheel for Countertop** 