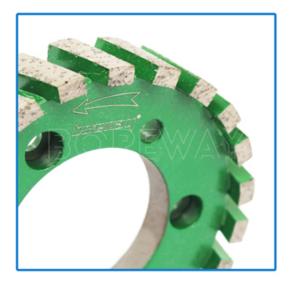

-------------|-------------------|
| 4500 | 400-600MM/Minute | ЗММ               |

More normal specification of diamond standard stubbing wheel we supply:

| Diameter             | 50mm, 86mm, 90mm, 100mm |
|----------------------|-------------------------|
| Segment<br>Height/MM | 20mm, 30mm, 40mm        |
| Inner Hole           | 10mm, 50mm              |

| Connection | Φ10-2+2Hole<br>Φ10-3+3Hole<br>Φ50-3+3Hole |
|------------|-------------------------------------------|
| Grit No.   | 30/40#, 60#, 100#, 200#                   |
| Machine    | CNC Machine & Radial Arm Machine          |

If you need customization, please contact us

Click Here To Browse More: Diamond Stubbing Wheel For Suppliers

Different heights of 100mm diameter milling wheels display product pictures:



Feature:



Smoother Milling Without Stone Edge Damage High Efficiency & Long Lifespan & Fast Milling Speed





Perfect Balance With Zero Vibration And Stable Performance

#### Images:

**CNC** Milling Wheel for Countertop









## Boreway Machinery Co.,Ltd www.diamondtools.top www.boreway.net





## Boreway Machinery Co.,Ltd www.diamondtools.top www.boreway.net





### Boreway Machinery Co.,Ltd www.diamondtools.top www.boreway.net

#### **Application:**

Use Type:Wet Use

Machine: CNC machine

**CNC Milling Wheel for Countertop** 

















### **Contact Us:**

# Fujian Nanan Manan Machinery Co.,Ltd.

🔀 No.605 Huahui Center, Shuitou Town 362342 Quanzhou, Fujian, China

**TEL:** (+86)595-86990206 / **SFax:** (+86)595-86990220

**Mobile/WhatsApp/Wechat:** (+ 86) 18650679939

E-mail: bore