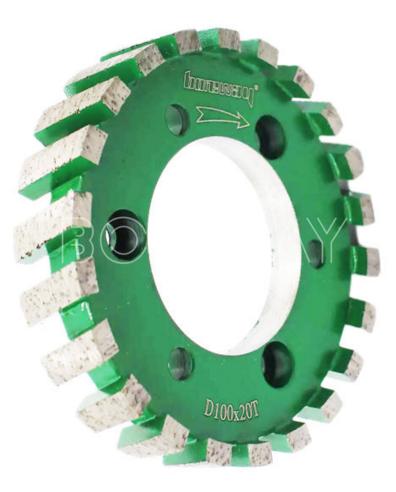

#### Images:

**CNC** Milling Wheel for Countertop

#### **Application:**

Use Type:Wet Use

Machine: CNC machine

**CNC Milling Wheel for Countertop** 