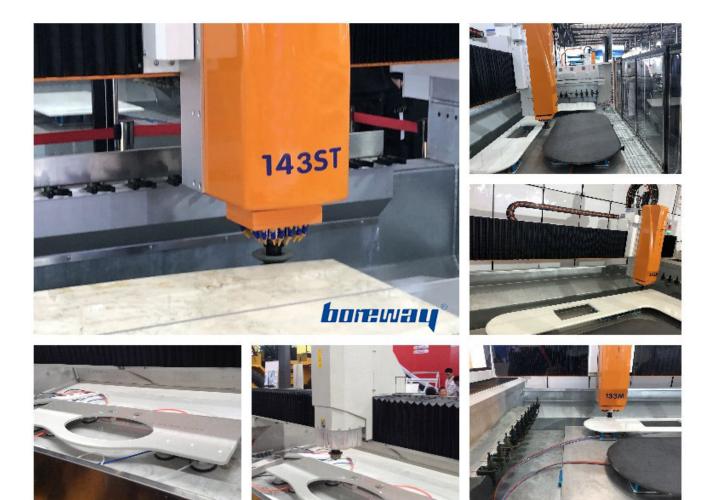

#### Images:

**CNC** Milling Wheel for Countertop

#### **Application:**

Use Type:Wet Use

Machine: CNC machine

**CNC Milling Wheel for Countertop** 