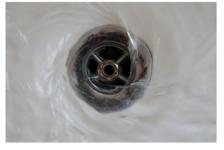

- Comparing to other drum wheels, **CNC Milling Wheel for Countertop** could avoid breaking the slab.
- China Factory Price **CNC Milling Wheel for Countertop** are for grinding and polishing sinkholes on the slab, kitchens etc., which is the most effective way to grind and polish the tight radius.
- Be designed for stock removal on granite marble by grinding away an excess stone. It is the fastest way to remove material after cutting out sinkholes.
- **CNC Milling Wheel for Countertop,** are used for very aggressive grinding applications and removal of stock on various materials including granite, concrete, limestone, marble, block, terrazzo and more.

#### **Application:**

Use Type:Wet Use

Machine: CNC machine

**CNC Milling Wheel for Countertop** 