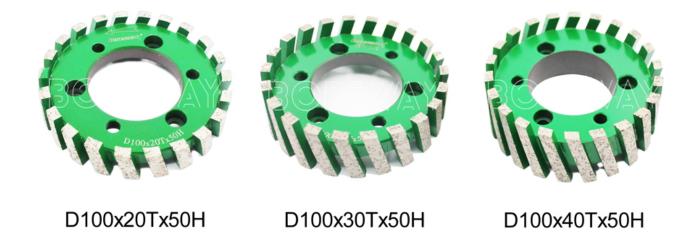

If you need customization, please contact us

Click Here To Browse More: Diamond Stubbing Wheel For Suppliers

Different heights of 100mm diameter milling wheels display product pictures:

Feature:

Smoother Milling Without Stone Edge Damage High Efficiency & Long Lifespan & Fast Milling Speed

#### **Specification:**

The normal size of China Factory **CNC Milling Wheel for Countertop:** 

| Diameter | Segment Height | Inner Hole |
|----------|----------------|------------|
| 100mm    | 20mm           | 50mm       |

More normal specification of diamond standard stubbing wheel we supply:

| Diameter             | 50mm, 86mm, 90mm, 100mm |
|----------------------|-------------------------|
| Segment<br>Height/MM | 20mm, 30mm, 40mm        |
| Inner Hole           | 10mm, 50mm              |