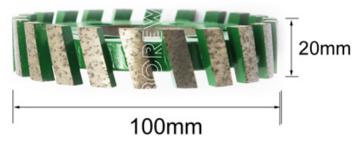

#### **Specification:**

The normal size of China Factory **CNC Milling Wheel for Countertop:** 

| Diameter | Segment Height | Inner Hole |
|----------|----------------|------------|
| 100mm    | 20mm           | 50mm       |

More normal specification of diamond standard stubbing wheel we supply:

| Diameter             | 50mm, 86mm, 90mm, 100mm |
|----------------------|-------------------------|
| Segment<br>Height/MM | 20mm, 30mm, 40mm        |
| Inner Hole           | 10mm, 50mm              |