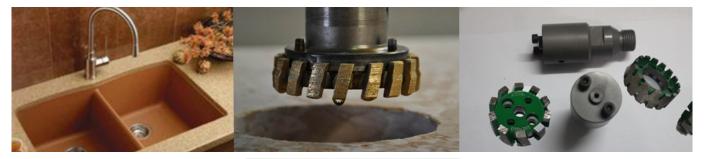

#### **Application:**

Use Type:Wet Use

Machine: CNC machine

**CNC Milling Wheel for Countertop** 