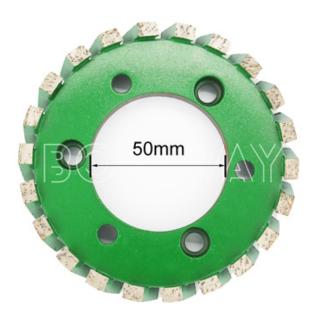

#### **Specification:**

The normal size of China Factory **CNC Milling Wheel for Countertop:** 

| Diameter | Segment Height | Inner Hole |
|----------|----------------|------------|
| 100mm    | 20mm           | 50mm       |

#### Images:

**CNC** Milling Wheel for Countertop