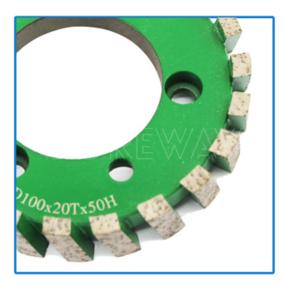

fication of diamond standard stubbing wheel we supply:

| Diameter             | 50mm, 86mm, 90mm, 100mm |
|----------------------|-------------------------|
| Segment<br>Height/MM | 20mm, 30mm, 40mm        |
| Inner Hole           | 10mm, 50mm              |

| Connection | Φ10-2+2Hole<br>Φ10-3+3Hole<br>Φ50-3+3Hole |
|------------|-------------------------------------------|
| Grit No.   | 30/40#, 60#, 100#, 200#                   |
| Machine    | CNC Machine & Radial Arm Machine          |

If you need customization, please contact us

Click Here To Browse More: Diamond Stubbing Wheel For Suppliers

Different heights of 100mm diameter milling wheels display product pictures:



Feature:



Smoother Milling Without Stone Edge Damage High Efficiency & Long Lifespan & Fast Milling Speed





Perfect Balance With Zero Vibration And Stable Performance

#### Images:

**CNC** Milling Wheel for Countertop









## Boreway Machinery Co.,Ltd www.diamondtools.top www.boreway.net





## Boreway Machinery Co.,Ltd www.diamondtools.top www.boreway.net





### Boreway Machinery Co.,Ltd www.diamondtools.top www.boreway.net

#### **Application:**

Use Type:Wet Use

Machine: CNC machine

**CNC Milling Wheel for Countertop** 

















### **Contact Us:**

# Fujian Nanan Manan Machinery Co.,Ltd.

🔀 No.605 Huahui Center, Shuitou Town 362342 Quanzhou, Fujian, China

**TEL:** (+86)595-86990206 / **SFax:** (+86)595-86990220

**Mobile/WhatsApp/Wechat:** (+ 86) 18650679939

E-mail: boreway@boreway.com

Lyon Chang