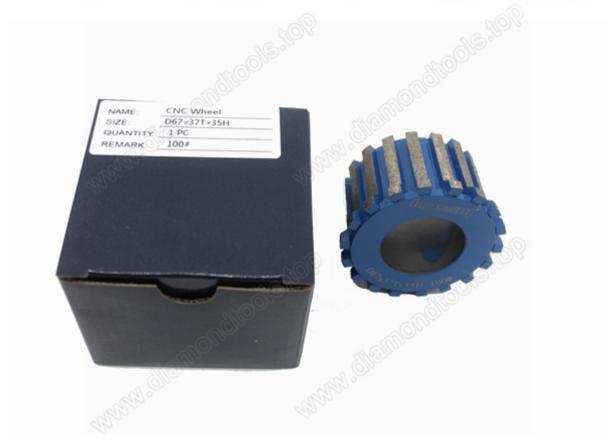

# Introduction:

**CNC Diamond Milling Wheel For Stone D67\*37T\*35H** are used for profiling and polishing the edge, side of stone ,elevator door cover and frame of fireplace .Their merits are extremely high glossy surface , and high accuracy in size and shape.

### **Picture:**

CNC Diamond Milling Wheel For Stone D67\*37T\*35H

Boreway Machinery Co., Ltd. www.diamondtools.top www.boreway.com