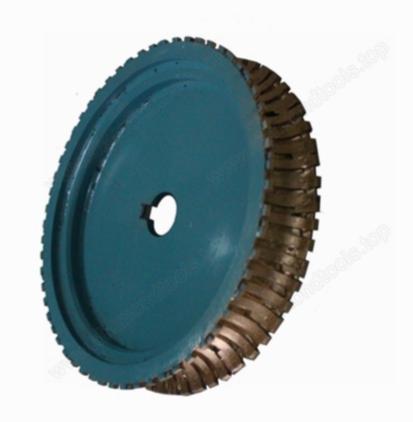

# **Related product:**

Stone profile diamond cutting wheel D400\*60T\*50H

Boreway Machinery Co., Ltd. www.diamondtools.top www.boreway.com