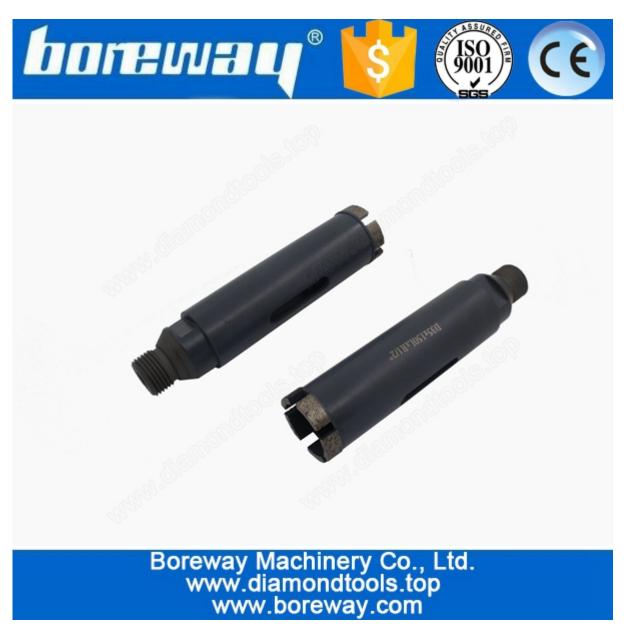

### Picture: CNC D35x150LXR1/2"G Diamond Hole Coring Drilling Pipe For Granite

Related product: D25\*150L\*R1/2"G CNC Diamond Core Hole Drills For Stone

### Description: CNC D35x150LXR1/2"G Diamond Hole Coring Drilling Pipe For Granite are

produced by silver or laser welding.

It can be suitable for stand drilling machines or electrical hand-held drillers or CNC machine.

For drilling kinds of granite or hand stone.

Silver welded is better for wet use and laser welded is better for dry use.