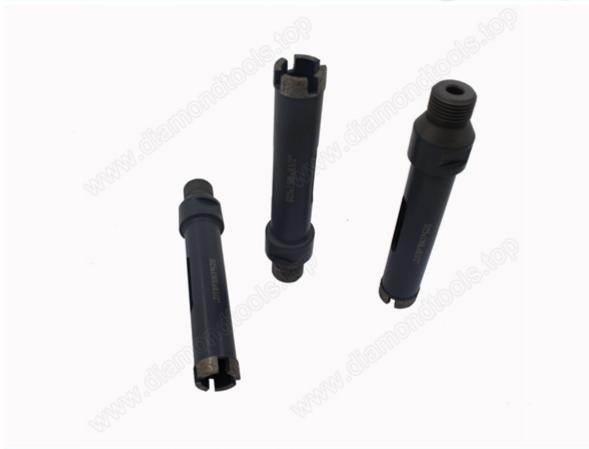

### Picture: CNC D35x150LXR1/2"G Diamond Hole Coring Drilling Pipe For Granite

Related product: D25\*150L\*R1/2"G CNC Diamond Core Hole Drills For Stone