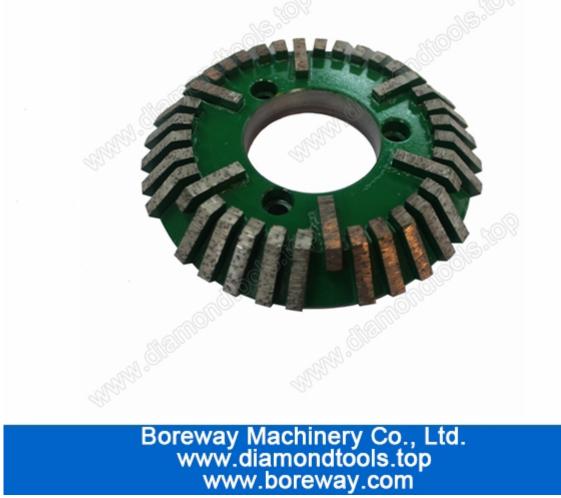

le Edge |
|                              | 200mm    | 20/30/40  | 30         |                                                         |                                        |
|                              | 250mm    | 20/30/40  | 50         |                                                         |                                        |
|                              | 300mm    | 20/30/40  | 50         |                                                         | Bevel Double                           |
|                              | 350mm    | 20/30/40  | 50         |                                                         | Radius Top<br>Chamfer                  |

The above specification just for a reference. Other specification can be ordered by customers.

#### **Picture:**





Similar product:



### Boreway Machinery Co., Ltd. www.diamondtools.top www.boreway.com

## **Contact Us:**

# Fujian Nanan

🔀 No.605 Huahui Center, Shuitou Town 362342 Quanzhou, Fujian, China

**TEL:** (+86)595-86990206 / SFax: (+86)595-86990220

Mobile/WhatsApp/Wechat: (+ 86) 18650679939

💌 E-mail: boreway@boreway.com

Lyon Chang