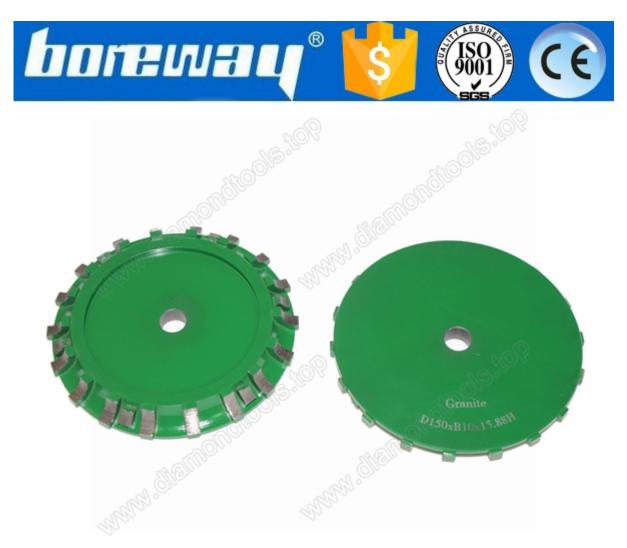

| 200mm    | 20/30/40  | 30         |                                                         |                                        |
|                              | 250mm    | 20/30/40  | 50         |                                                         |                                        |
|                              | 300mm    | 20/30/40  | 50         |                                                         | Bevel Double                           |
|                              | 350mm    | 20/30/40  | 50         |                                                         | Radius Top<br>Chamfer                  |

The above specification just for a reference. Other specification can be ordered by customers.

#### **Picture:**





Similar product:



### Boreway Machinery Co., Ltd. www.diamondtools.top www.boreway.com

## **Contact Us:**

# Fujian Nanan

🔀 No.605 Huahui Center, Shuitou Town 362342 Quanzhou, Fujian, China

**TEL:** (+86)595-86990206 / SFax: (+86)595-86990220

Mobile/WhatsApp/Wechat: (+ 86) 18650679939

💌 E-mail: boreway@boreway.com

Lyon Chang