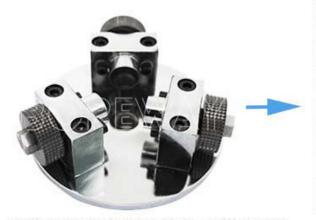

# **Product Description**

- 1. Application of litchi surface grinding plate in stone litchi surface
- 2.Application of vacuum brazing grinding plate in stone sandblasting surface
- 3. Rotary Bush Hammer Plate is used on automatic grinding machines, for grinding and calibrating the stone slabs like granite, marble, etc. Bush Hammer Tool Litchi Surface Suppliers
- 4.Rotary Bush Hammer Plate is used sophisticated welding technology and selecting high quality aluminum alloy to casting, bush hammer is grit can be changed through the adjustment of spring elasticity on bush hammer, manual grinding machine press.rotary bush hammer plate for manufacturer and suppliers.
- 5.Both enlarging spring's interval to reduce spring elasticity and reducing machine's press can enhance bush hammer vibration to make bush hammered face rough. Widely used on granite, marble sandstone to make rough surface.

| Bush Hammer Plate for Stone                    |  |  |
|------------------------------------------------|--|--|
| 1.Hand Held Bush Hammer Plate                  |  |  |
| 2.Hand Operation Rocker Type Bush Hammer Plate |  |  |
| 3.Automatic Bush Hammer Plate                  |  |  |
| 4.Floor Grinding Bush Hammer Plate             |  |  |
| 5.Sunk Type Bush Hammer Plate                  |  |  |