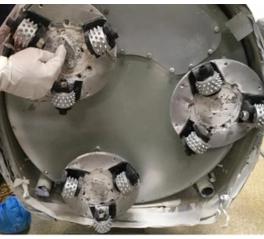

# **Application:**

Rotary bush hammer plate for grinding stone slabs like granite, marble, etc.

Carbide Alloy Bush Hammer Plate

Coarse Finish

20S Star Bush Hammer Plate

Medium Finish

Hundred Teeth Bush Hammer Plate

Fine Finish

**Factory Show:** 