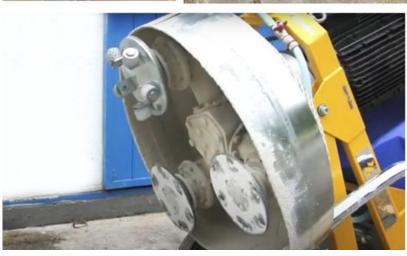

# **Application:**

Rotary bush hammer plate for grinding stone slabs like granite, marble, etc.

Carbide Alloy Bush Hammer Plate

Coarse Finish

20S Star Bush Hammer Plate

Medium Finish

Hundred Teeth Bush Hammer Plate

Fine Finish

**Factory Show:** 