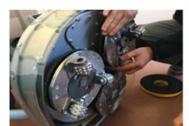

|                                       |

| Bush Hammer Plate for Stone                    |  |  |
|------------------------------------------------|--|--|
| 1.Hand Held Bush Hammer Plate                  |  |  |
| 2.Hand Operation Rocker Type Bush Hammer Plate |  |  |
| 3.Automatic Bush Hammer Plate                  |  |  |
| 4.Floor Grinding Bush Hammer Plate             |  |  |
| 5.Sunk Type Bush Hammer Plate                  |  |  |

The above specifications are for reference, other specifications can be ordered by customers.

# **Application:**

Rotary bush hammer plate for grinding stone slabs like granite, marble, etc.



Carbide Alloy Bush Hammer Plate



Coarse Finish



20S Star Bush Hammer Plate



Medium Finish



Hundred Teeth Bush Hammer Plate



Fine Finish





















**Factory Show:** 











# **Packing** | Delivery:

- 1.Tools packing in carton cases
- 2.By Air/Sea for batch goods, Airport/Port receiving
- 3.Less than 45kg, generally delivery by express(Door to Door□
- 4. When tools are in large quantities, they are packing in wooden cases

### **Logistics:**

Sample order ship by DHL, UPS, FedEx, TNT, EMS etc For mass order delivery, can be optional with terms of Exwork, FOB, CNF, CIF by air or by sea based on the buyer's forwarder or ours











#### **FAQ:**

#### 1. How could we know the quality, if we want to order your products?

Please just test them with a very small order, then you will know the quality. At present, so many people in the world to use Chinese products, because of the high quality and most competitive pri