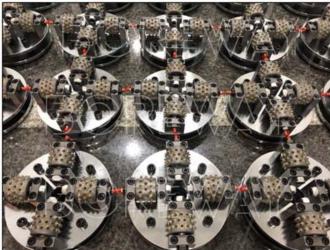

| Bush Hammer Plate for Stone                    |  |  |
|------------------------------------------------|--|--|
| 1.Hand Held Bush Hammer Plate                  |  |  |
| 2.Hand Operation Rocker Type Bush Hammer Plate |  |  |
| 3.Automatic Bush Hammer Plate                  |  |  |
| 4.Floor Grinding Bush Hammer Plate             |  |  |
| 5.Sunk Type Bush Hammer Plate                  |  |  |

# **Application:**

Rotary bush hammer plate for grinding stone slabs like granite, marble, etc.

Carbide Alloy Bush Hammer Plate

Coarse Finish

20S Star Bush Hammer Plate

Medium Finish

Hundred Teeth Bush Hammer Plate