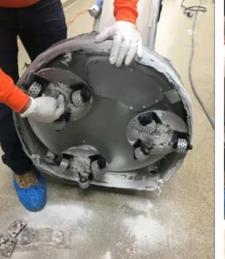

# **Application:**

Rotary bush hammer plate for grinding stone slabs like granite, marble, etc.

Carbide Alloy Bush Hammer Plate

Coarse Finish

20S Star Bush Hammer Plate

Medium Finish

Hundred Teeth Bush Hammer Plate

Fine Finish

**Factory Show:** 