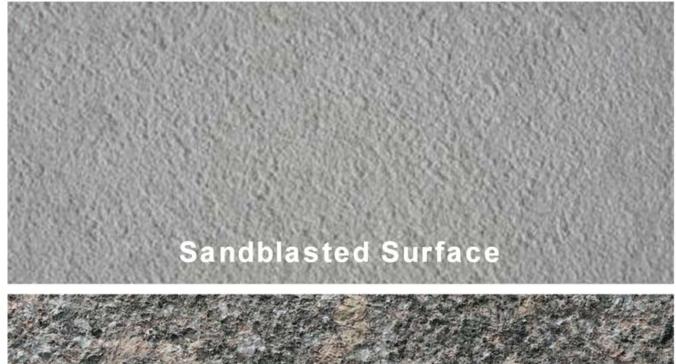

# **Product Description**

- 1. Application of litchi surface grinding plate in stone litchi surface
- 2.Application of vacuum brazing grinding plate in stone sandblasting surface
- 3. Rotary Bush Hammer Plate is used on automatic grinding machines, for grinding and calibrating the stone slabs like granite, marble, etc. Bush Hammer Tool Litchi Surface Suppliers
- 4.Rotary Bush Hammer Plate is used sophisticated welding technology and selecting high quality aluminum alloy to casting, bush hammer is grit can be changed through the adjustment of spring elasticity on bush hammer, manual grinding machine press.rotary bush hammer plate for manufacturer and suppliers.
- 5.Both enlarging spring's interval to reduce spring elasticity and reducing machine's press can enhance bush hammer vibration to make bush hammered face rough. Widely used on granite, marble sandstone to make rough surface.

# **Application:**

Rotary bush hammer plate for grinding stone slabs like granite, marble, etc.

Carbide Alloy Bush Hammer Plate

Coarse Finish

20S Star Bush Hammer Plate

Medium Finish

Hundred Teeth Bush Hammer Plate