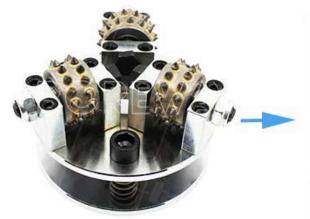

# **Product Description**

- 1. Application of litchi surface grinding plate in stone litchi surface
- 2.Application of vacuum brazing grinding plate in stone sandblasting surface
- 3. Rotary Bush Hammer Plate is used on automatic grinding machines, for grinding and calibrating the stone slabs like granite, marble, etc. Bush Hammer Tool Litchi Surface Suppliers
- 4.Rotary Bush Hammer Plate is used sophisticated welding technology and selecting high quality aluminum alloy to casting, bush hammer is grit can be changed through the adjustment of spring elasticity on bush hammer, manual grinding machine press.rotary bush hammer plate for manufacturer and suppliers.
- 5.Both enlarging spring's interval to reduce spring elasticity and reducing machine's press can enhance bush hammer vibration to make bush hammered face rough. Widely used on granite, marble sandstone to make rough surface.

| Bush Hammer Plate for Stone                    |  |  |
|------------------------------------------------|--|--|
| 1.Hand Held Bush Hammer Plate                  |  |  |
| 2.Hand Operation Rocker Type Bush Hammer Plate |  |  |
| 3.Automatic Bush Hammer Plate                  |  |  |
| 4.Floor Grinding Bush Hammer Plate             |  |  |
| 5.Sunk Type Bush Hammer Plate                  |  |  |

# **Application:**

Rotary bush hammer plate for grinding stone slabs like granite, marble, etc.

Carbide Alloy Bush Hammer Plate

Coarse Finish

20S Star Bush Hammer Plate

Medium Finish

Hundred Teeth Bush Hammer Plate