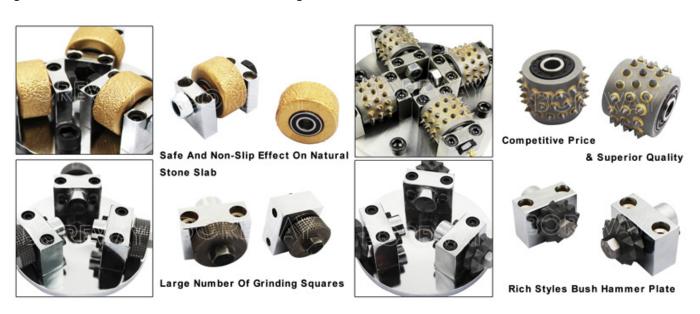

# **Product Description**

- 1. Application of litchi surface grinding plate in stone litchi surface
- 2.Application of vacuum brazing grinding plate in stone sandblasting surface
- 3. Rotary Bush Hammer Plate is used on automatic grinding machines, for grinding and calibrating the stone slabs like granite, marble, etc. Bush Hammer Tool Litchi Surface Suppliers
- 4.Rotary Bush Hammer Plate is used sophisticated welding technology and selecting high quality aluminum alloy to casting, bush hammer is grit can be changed through the adjustment of spring elasticity on bush hammer, manual grinding machine press.rotary bush hammer plate for manufacturer and suppliers.
- 5.Both enlarging spring's interval to reduce spring elasticity and reducing machine's press can enhance bush hammer vibration to make bush hammered face rough. Widely used on granite, marble sandstone to make rough surface.

#### Feature:

- 1. Competitive Price And Superior Quality.
- 2. Highly-efficient: a 200mm hammer can yield 100m<sup>2</sup>, 5 times faster than manpower.
- 3. Specially used for **Bush Hammer Plate For Marble**, concrete and other rough surfaces

## **Product Specification:**

The followings are the normal specifications of our Rotary Bush Hammer Plate:

| Outer Diameter |     | Roller Quantity  | Sogmont Quantity | Connection                            |
|----------------|-----|------------------|------------------|---------------------------------------|
| Lnch           | MM  | Notice Qualitity | Segment Quantity | Connection                            |
| 5              | 125 | 3                | 30               | M14<br>M16<br>5/8"-11<br>42mm<br>50mm |
| 6              | 150 | 3                | 45               |                                       |
|                |     | 4                | 30               |                                       |
| 8              | 200 | 4                | 45               |                                       |
|                |     | 6                | 30               |                                       |
| 10             | 250 | 5                | 45               |                                       |
|                |     | 6                | 30               |                                       |
| 12             | 300 | 6                | 45               |                                       |
|                |     | 9                | 30               |                                       |

| Bush Hammer Plate for Stone                    |  |  |
|------------------------------------------------|--|--|
| 1.Hand Held Bush Hammer Plate                  |  |  |
| 2.Hand Operation Rocker Type Bush Hammer Plate |  |  |
| 3.Automatic Bush Hammer Plate                  |  |  |
| 4.Floor Grinding Bush Hammer Plate             |  |  |
| 5.Sunk Type Bush Hammer Plate                  |  |  |