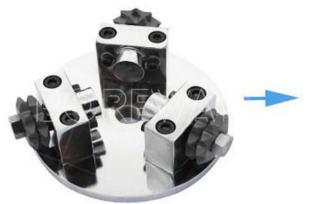

# **Product Description**

- 1. Application of litchi surface grinding plate in stone litchi surface
- 2.Application of vacuum brazing grinding plate in stone sandblasting surface
- 3. Rotary Bush Hammer Plate is used on automatic grinding machines, for grinding and calibrating the stone slabs like granite, marble, etc. Bush Hammer Tool Litchi Surface Suppliers
- 4.Rotary Bush Hammer Plate is used sophisticated welding technology and selecting high quality aluminum alloy to casting, bush hammer is grit can be changed through the adjustment of spring elasticity on bush hammer, manual grinding machine press.rotary bush hammer plate for manufacturer and suppliers.
- 5.Both enlarging spring's interval to reduce spring elasticity and reducing machine's press can enhance bush hammer vibration to make bush hammered face rough. Widely used on granite, marble sandstone to make rough surface.

| Bush Hammer Plate for Stone                    |  |  |
|------------------------------------------------|--|--|
| 1.Hand Held Bush Hammer Plate                  |  |  |
| 2.Hand Operation Rocker Type Bush Hammer Plate |  |  |
| 3.Automatic Bush Hammer Plate                  |  |  |
| 4.Floor Grinding Bush Hammer Plate             |  |  |
| 5.Sunk Type Bush Hammer Plate                  |  |  |

# **Application:**

Rotary bush hammer plate for grinding stone slabs like granite, marble, etc.

Carbide Alloy Bush Hammer Plate

Coarse Finish

20S Star Bush Hammer Plate

Medium Finish

Hundred Teeth Bush Hammer Plate