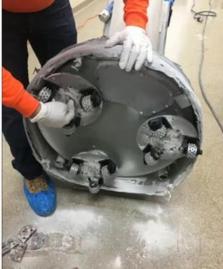

|                                       |

| Bush Hammer Plate for Stone                    |  |  |
|------------------------------------------------|--|--|
| 1.Hand Held Bush Hammer Plate                  |  |  |
| 2.Hand Operation Rocker Type Bush Hammer Plate |  |  |
| 3.Automatic Bush Hammer Plate                  |  |  |
| 4.Floor Grinding Bush Hammer Plate             |  |  |
| 5.Sunk Type Bush Hammer Plate                  |  |  |

The above specifications are for reference, other specifications can be ordered by customers.

# **Application:**

Rotary bush hammer plate for grinding stone slabs like granite, marble, etc.



Carbide Alloy Bush Hammer Plate



Coarse Finish



20S Star Bush Hammer Plate



Medium Finish



Hundred Teeth Bush Hammer Plate



Fine Finish





















**Factory Show:** 











# **Packing** | Delivery:

- 1.Tools packing in carton cases
- 2.By Air/Sea for batch goods, Airport/Port receiving
- 3.Less than 45kg, generally delivery by express(Door to Door□
- 4. When tools are in large quantities, they are packing in wooden cases

### **Logistics:**

Sample order ship by DHL, UPS, FedEx, TNT, EMS etc For mass order delivery, can be optional with terms of Exwork, FOB, CNF, CIF by air or by sea based on the buyer's forwarder or ours











#### **FAQ:**

#### 1. How could we know the quality, if we want to order your products?

Please just test them with a very small order, then you will know the quality. At present, so many people in the world to use Chinese products, because of the high quality and most competitive price