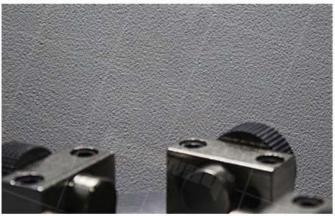

# **Application:**

Rotary bush hammer plate for grinding stone slabs like granite, marble, etc.

Carbide Alloy Bush Hammer Plate

Coarse Finish

20S Star Bush Hammer Plate

Medium Finish

Hundred Teeth Bush Hammer Plate