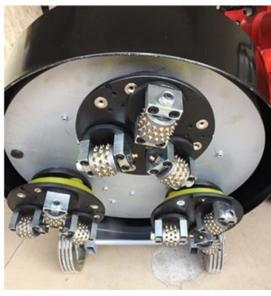

# **Product Description**

- 1. Application of litchi surface grinding plate in stone litchi surface
- 2.Application of vacuum brazing grinding plate in stone sandblasting surface
- 3. Rotary Bush Hammer Plate is used on automatic grinding machines, for grinding and calibrating the stone slabs like granite, marble, etc. Bush Hammer Tool Litchi Surface Suppliers
- 4.Rotary Bush Hammer Plate is used sophisticated welding technology and selecting high quality aluminum alloy to casting, bush hammer is grit can be changed through the adjustment of spring elasticity on bush hammer, manual grinding machine press.rotary bush hammer plate for manufacturer and suppliers.
- 5.Both enlarging spring's interval to reduce spring elasticity and reducing machine's press can enhance bush hammer vibration to make bush hammered face rough. Widely used on granite, marble sandstone to make rough surface.

| Bush Hammer Plate for Stone                    |  |  |
|------------------------------------------------|--|--|
| 1.Hand Held Bush Hammer Plate                  |  |  |
| 2.Hand Operation Rocker Type Bush Hammer Plate |  |  |
| 3.Automatic Bush Hammer Plate                  |  |  |
| 4.Floor Grinding Bush Hammer Plate             |  |  |
| 5.Sunk Type Bush Hammer Plate                  |  |  |