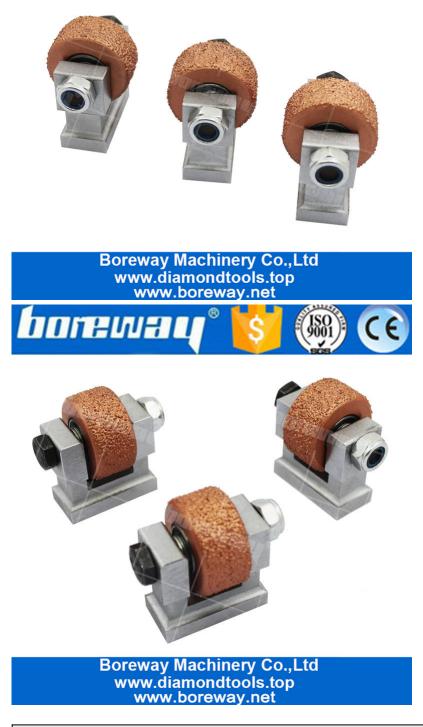

# **Product Description**

**Bush hammer roller with u support** for manufacturer, sandblasting finish is a popular profile on granite, marble or other natural stones. Among the various bush hammer tools, we use vacuum brazed diamond to create sandblasting finish.

**U shape rotary bush hammer roller** are mainly designed for texturing and roughening of smooth surfaces and is especially important for performing operations to create anti-slip surfaces on stone floors and steps, etc.

**Vacuum brazed bush hammer roller with support**, is scrollable and highly efficient, for example, a roller of 200mm diameter can fabricating more than 150 square meters stone surface per day.

The vacuum brazed diamond has a range of different diamond grit to choose from, for coarse grinding, medium grinding or fine grinding. It has good sharpness and can do the grinding job efficiently.

## **Product Specification:**

The Followings Are The Normal Specifications Of Our **Bush Hammer Roller With U** Support:

| Roller Diameter   | 43mm                                                            |
|-------------------|-----------------------------------------------------------------|
| Roller Width      | 22mm                                                            |
| Brand             | Boreway                                                         |
| Support Shape     | U Shape                                                         |
| Segment Type      | Vacuum Brazed                                                   |
| Application       | 125MM Rotary Bush Hammer Plate                                  |
| Name              | Bush Hammer Roller With U Support                               |
| Grinding Material | For Granite, Marble Sandstone, Concrete Floor, Asphalt Pavement |