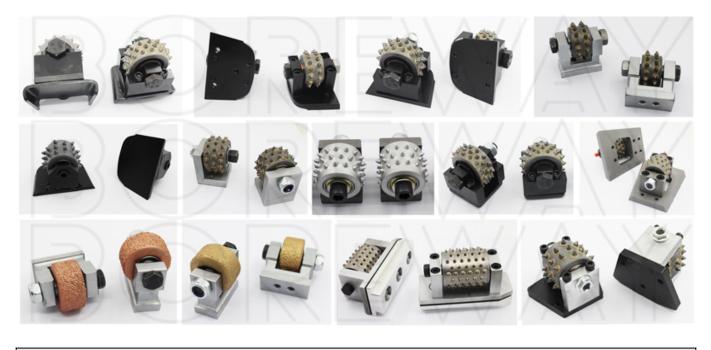

# **Product Description**

**Bush hammer roller with u support** for manufacturer, sandblasting finish is a popular profile on granite, marble or other natural stones. Among the various bush hammer tools, we use vacuum brazed diamond to create sandblasting finish.

**U shape rotary bush hammer roller** are mainly designed for texturing and roughening of smooth surfaces and is especially important for performing operations to create anti-slip surfaces on stone floors and steps, etc.

**Vacuum brazed bush hammer roller with support**, is scrollable and highly efficient, for example, a roller of 200mm diameter can fabricating more than 150 square meters stone surface per day.

The vacuum brazed diamond has a range of different diamond grit to choose from, for coarse grinding, medium grinding or fine grinding. It has good sharpness and can do the grinding job efficiently.

## **Product Specification:**

The Followings Are The Normal Specifications Of Our **Bush Hammer Roller With U** Support:

| Roller Diameter   | 43mm                                                            |
|-------------------|-----------------------------------------------------------------|
| Roller Width      | 22mm                                                            |
| Brand             | Boreway                                                         |
| Support Shape     | U Shape                                                         |
| Segment Type      | Vacuum Brazed                                                   |
| Application       | 125MM Rotary Bush Hammer Plate                                  |
| Name              | Bush Hammer Roller With U Support                               |
| Grinding Material | For Granite, Marble Sandstone, Concrete Floor, Asphalt Pavement |