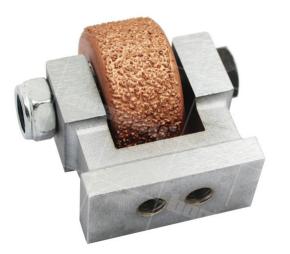

# **Product Description**

**Bush hammer roller with u support** for manufacturer, sandblasting finish is a popular profile on granite, marble or other natural stones. Among the various bush hammer tools, we use vacuum brazed diamond to create sandblasting finish.

**U shape rotary bush hammer roller** are mainly designed for texturing and roughening of smooth surfaces and is especially important for performing operations to create anti-slip surfaces on stone floors and steps, etc.

**Vacuum brazed bush hammer roller with support**, is scrollable and highly efficient, for example, a roller of 200mm diameter can fabricating more than 150 square meters stone surface per day.

The vacuum brazed diamond has a range of different diamond grit to choose from, for coarse grinding, medium grinding or fine grinding. It has good sharpness and can do the grinding job efficiently.

## **Product Specification:**

The Followings Are The Normal Specifications Of Our **Bush Hammer Roller With U** Support:

| Roller Diameter   | 43mm                                                            |
|-------------------|-----------------------------------------------------------------|
| Roller Width      | 22mm                                                            |
| Brand             | Boreway                                                         |
| Support Shape     | U Shape                                                         |
| Segment Type      | Vacuum Brazed                                                   |
| Application       | 125MM Rotary Bush Hammer Plate                                  |
| Name              | Bush Hammer Roller With U Support                               |
| Grinding Material | For Granite, Marble Sandstone, Concrete Floor, Asphalt Pavement |