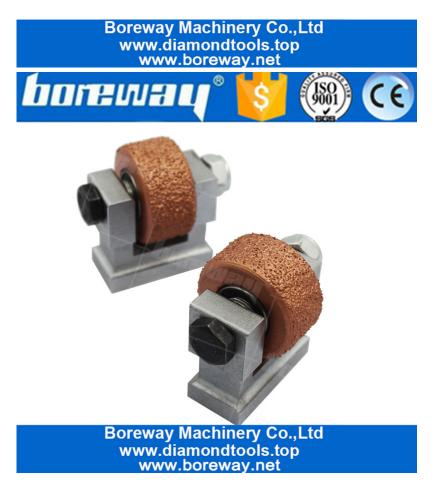

# **Product Description**

**Bush hammer roller with u support** for manufacturer, sandblasting finish is a popular profile on granite, marble or other natural stones. Among the various bush hammer tools, we use vacuum brazed diamond to create sandblasting finish.

**U shape rotary bush hammer roller** are mainly designed for texturing and roughening of smooth surfaces and is especially important for performing operations to create anti-slip surfaces on stone floors and steps, etc.

**Vacuum brazed bush hammer roller with support**, is scrollable and highly efficient, for example, a roller of 200mm diameter can fabricating more than 150 square meters stone surface per day.

The vacuum brazed diamond has a range of different diamond grit to choose from, for coarse grinding, medium grinding or fine grinding. It has good sharpness and can do the grinding job efficiently.

## **Product Specification:**

The Followings Are The Normal Specifications Of Our **Bush Hammer Roller With U** Support:

| Roller Diameter   | 43mm                                                            |
|-------------------|-----------------------------------------------------------------|
| Roller Width      | 22mm                                                            |
| Brand             | Boreway                                                         |
| Support Shape     | U Shape                                                         |
| Segment Type      | Vacuum Brazed                                                   |
| Application       | 125MM Rotary Bush Hammer Plate                                  |
| Name              | Bush Hammer Roller With U Support                               |
| Grinding Material | For Granite, Marble Sandstone, Concrete Floor, Asphalt Pavement |