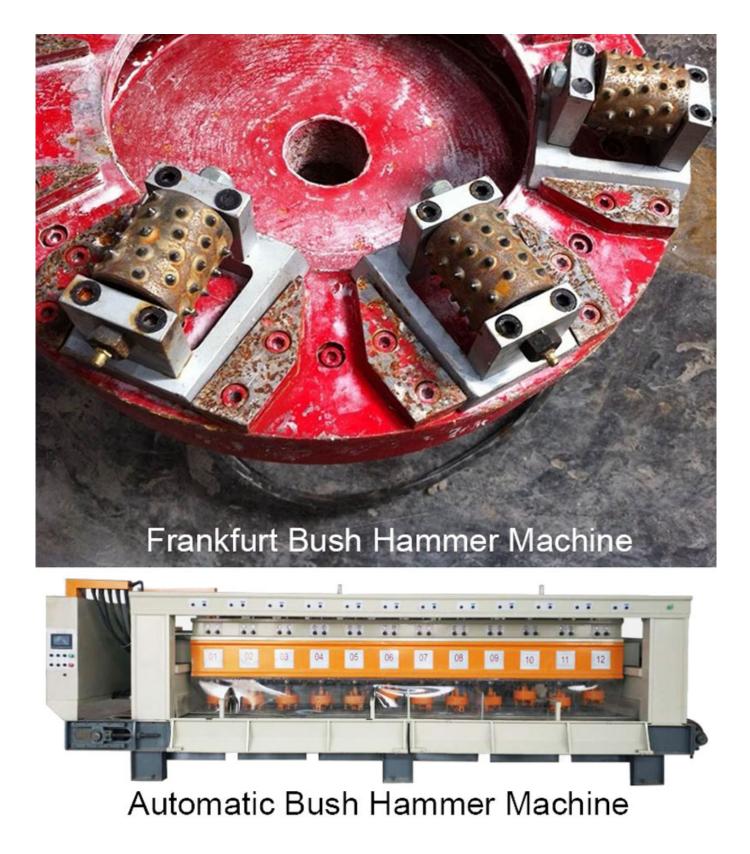

#### **Feature:**

1.Frankfurt bush hammer, reduce installation time.

2.Bush hammer for concrete, extension of service life.

3.Creates slip-resistant finish on granite and marble.

4.Horseshoe type bush Hammer roller from china, the frankfurt base is very convenient to replace. It is used in automatic bush hammer machine and Frankfurt bush hammer machine.

## **Application:**

60 teeth bush hammer roller use for automatic grinding bush hammer plate.

Frankfurt bush hammer roller are used for texturing the surface of stones like granite, marble, limestone, and others.