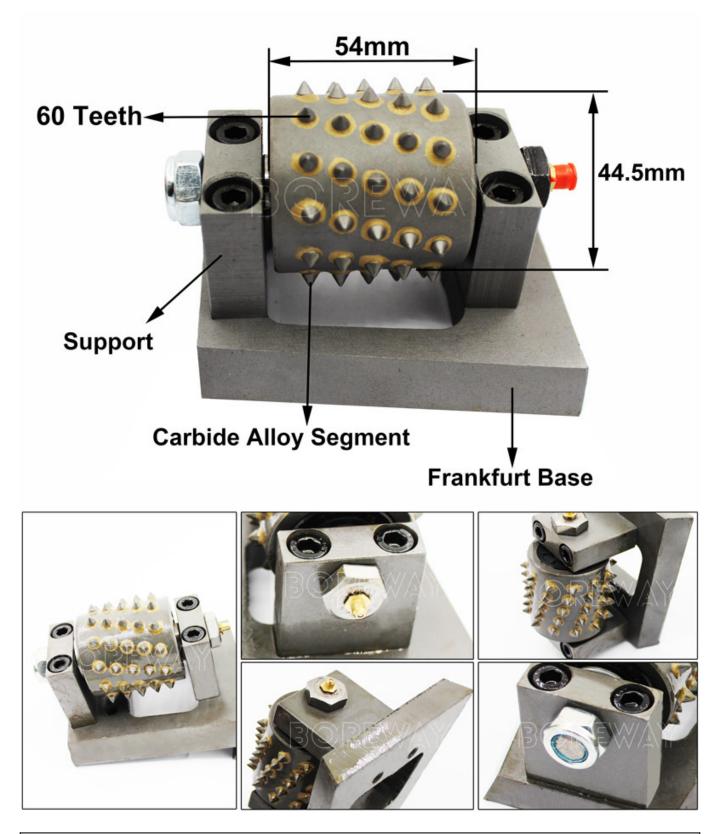

## **Product Description**

**Bush hammer roller with frankfurt blank** can be installed with 45 teeth, 60 teeth, 72 teeth and 99 teeth litchi surface grinding wheels, or the number of teeth and layout of grinding wheels can be customized according to requirements.

The product introduced this time is 60 teeth Frankfurt grinding block. There are 60 highquality cemented carbide cutter heads on a grinding wheel. The size of the grinding wheel is  $\varphi$  44.5mm \* L54mm, used on automatic grinding bush hammer plate.

60 teeth rotary bush hammer roller can be widely used in the surface treatment of stone and concrete to polish the rough Bush hammer effect. It is a popular surface treatment tool. Time saving and high efficiency.

## **Product Specification:**

The followings are the normal specifications of our **bush hammer roller with frankfurt blank**:

| Roller Size   | Segment No. | Effect                  | Material                                  |
|---------------|-------------|-------------------------|-------------------------------------------|
| φ44.5mm*L54mm | 60 Teeth    | Rough Litchi<br>Surface | Granite,<br>Sandstone,<br>Marble,Concrete |