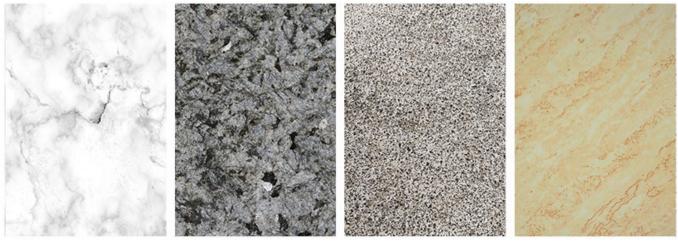

# Marble Granite Concrete Sandstone

## Kindly Noted, When Place Order Please Inform The Following:

1.Stone Effect[Sandblasted Surface/Litchi Surface]

2. Use Object (Marble, Granite Or Other Stone, Concrete And Other Stone)

3. Segment No.(30s, 45s, 60s, 72, 99s, Star, Steel Dense Tooth, Vacuum Brazing)