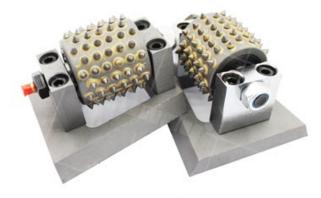

#### **Product Descriptions:**

BOREWAY **Bush Hammer Roller** is used on automatic grinding machines, for grinding and calibrating the stone slabs like granite, marble, etc.

<u>Grinding Roller Head With 99 Segment Suppliers</u>: used sophisticated welding technology and selecting high quality aluminum alloy to casting, bush hammer is grit can be changed through the adjustment of spring elasticity on bush hammer, manual grinding machine press.

#### **Application:**

**Grinding Roller Head With 99 Segment** For Fickert/Frankfurt Shape Block,Bush Hammer Plate.

99S Fickert Block

99S Frankfurt Block

D300x6Tx99S Sinking Grinding Disc

99S Bush Hammer

**Grinding Roller Head With 99 Segment** for grinding and calibrating the stone slabs like granite, marble, etc.