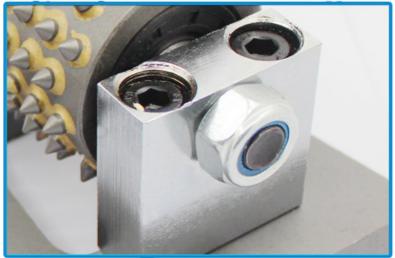

#### **Product Descriptions:**

BOREWAY **Bush Hammer Roller** is used on automatic grinding machines, for grinding and calibrating the stone slabs like granite, marble, etc.

<u>Grinding Roller Head With 99 Segment Suppliers</u>: used sophisticated welding technology and selecting high quality aluminum alloy to casting, bush hammer is grit can be changed through the adjustment of spring elasticity on bush hammer, manual grinding machine press.

#### **Application:**

**Grinding Roller Head With 99 Segment** For Fickert/Frankfurt Shape Block,Bush Hammer Plate.

99S Fickert Block

99S Frankfurt Block

D300x6Tx99S Sinking Grinding Disc

99S Bush Hammer

**Grinding Roller Head With 99 Segment** for grinding and calibrating the stone slabs like granite, marble, etc.