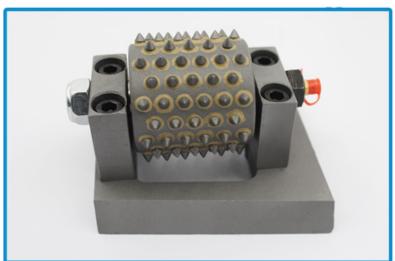

#### **Product Descriptions:**

BOREWAY **Bush Hammer Roller** is used on automatic grinding machines, for grinding and calibrating the stone slabs like granite, marble, etc.

<u>Grinding Roller Head With 99 Segment Suppliers</u>: used sophisticated welding technology and selecting high quality aluminum alloy to casting, bush hammer is grit can be changed through the adjustment of spring elasticity on bush hammer, manual grinding machine press.

#### **Application:**

**Grinding Roller Head With 99 Segment** For Fickert/Frankfurt Shape Block,Bush Hammer Plate.

99S Fickert Block

99S Frankfurt Block

D300x6Tx99S Sinking Grinding Disc

99S Bush Hammer

**Grinding Roller Head With 99 Segment** for grinding and calibrating the stone slabs like granite, marble, etc.