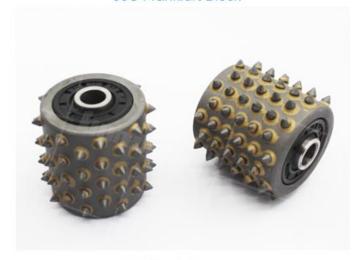

#### **Product Descriptions:**

BOREWAY **Bush Hammer Roller** is used on automatic grinding machines, for grinding and calibrating the stone slabs like granite, marble, etc.

<u>Grinding Roller Head With 99 Segment Suppliers</u>: used sophisticated welding technology and selecting high quality aluminum alloy to casting, bush hammer is grit can be changed through the adjustment of spring elasticity on bush hammer, manual grinding machine press.

#### **Application:**

**Grinding Roller Head With 99 Segment** For Fickert/Frankfurt Shape Block,Bush Hammer Plate.

99S Fickert Block

99S Frankfurt Block

D300x6Tx99S Sinking Grinding Disc

99S Bush Hammer

**Grinding Roller Head With 99 Segment** for grinding and calibrating the stone slabs like granite, marble, etc.