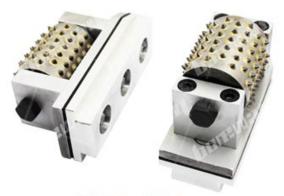

#### **Product Descriptions:**

BOREWAY **Bush Hammer Roller** is used on automatic grinding machines, for grinding and calibrating the stone slabs like granite, marble, etc.

<u>Grinding Roller Head With 99 Segment Suppliers</u>: used sophisticated welding technology and selecting high quality aluminum alloy to casting, bush hammer is grit can be changed through the adjustment of spring elasticity on bush hammer, manual grinding machine press.

#### **Application:**

**Grinding Roller Head With 99 Segment** For Fickert/Frankfurt Shape Block,Bush Hammer Plate.

99S Fickert Block

99S Frankfurt Block

D300x6Tx99S Sinking Grinding Disc

99S Bush Hammer

**Grinding Roller Head With 99 Segment** for grinding and calibrating the stone slabs like granite, marble, etc.