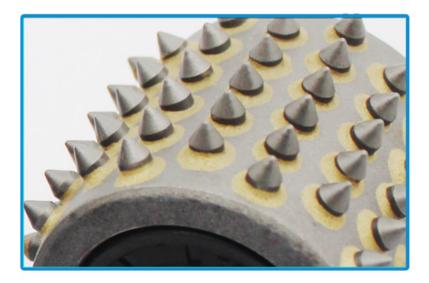

#### **Product Descriptions:**

BOREWAY **Bush Hammer Roller** is used on automatic grinding machines, for grinding and calibrating the stone slabs like granite, marble, etc.

<u>Grinding Roller Head With 99 Segment Suppliers</u>: used sophisticated welding technology and selecting high quality aluminum alloy to casting, bush hammer is grit can be changed through the adjustment of spring elasticity on bush hammer, manual grinding machine press.

#### **Application:**

**Grinding Roller Head With 99 Segment** For Fickert/Frankfurt Shape Block,Bush Hammer Plate.

99S Fickert Block

99S Frankfurt Block

D300x6Tx99S Sinking Grinding Disc

99S Bush Hammer

**Grinding Roller Head With 99 Segment** for grinding and calibrating the stone slabs like granite, marble, etc.