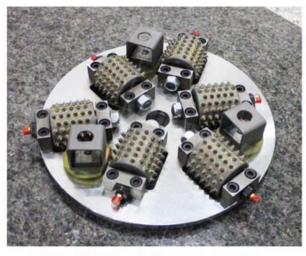

#### **Product Descriptions:**

BOREWAY **Bush Hammer Roller** is used on automatic grinding machines, for grinding and calibrating the stone slabs like granite, marble, etc.

<u>Grinding Roller Head With 99 Segment Suppliers</u>: used sophisticated welding technology and selecting high quality aluminum alloy to casting, bush hammer is grit can be changed through the adjustment of spring elasticity on bush hammer, manual grinding machine press.

#### **Application:**

**Grinding Roller Head With 99 Segment** For Fickert/Frankfurt Shape Block,Bush Hammer Plate.

99S Fickert Block

99S Frankfurt Block

D300x6Tx99S Sinking Grinding Disc

99S Bush Hammer

**Grinding Roller Head With 99 Segment** for grinding and calibrating the stone slabs like granite, marble, etc.