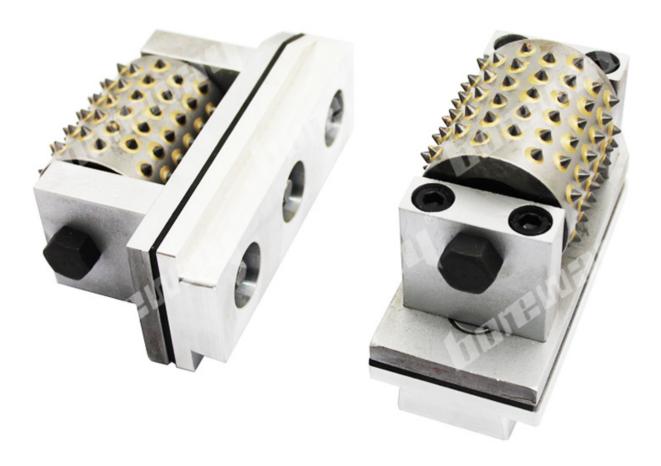

#### **Product Descriptions:**

BOREWAY **Bush Hammer Roller** is used on automatic grinding machines, for grinding and calibrating the stone slabs like granite, marble, etc.

<u>Grinding Roller Head With 99 Segment Suppliers</u>: used sophisticated welding technology and selecting high quality aluminum alloy to casting, bush hammer is grit can be changed through the adjustment of spring elasticity on bush hammer, manual grinding machine press.

#### **Application:**

**Grinding Roller Head With 99 Segment** For Fickert/Frankfurt Shape Block,Bush Hammer Plate.

99S Fickert Block

99S Frankfurt Block

D300x6Tx99S Sinking Grinding Disc

99S Bush Hammer

**Grinding Roller Head With 99 Segment** for grinding and calibrating the stone slabs like granite, marble, etc.