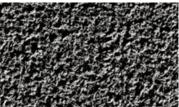

Application Bush Hammer Roller With 60S to make bush hammered face rough. Widely used on granite, marble sandstone to make rough surface.

**Bush Hammer Roller With 60S** can be used for stone surface fabricating, making bush hammered effect for stone products. It can creat slip-resistant finish one granite and marble, breaking down coatings standard diamonds can't reach, prepares surface for application of thin-set overlay.

### **Bush Hammer Roller With 60S**

- 1.Long life span and durablity.
- 2. High quality , working efficiency.
- 3.To expose the aggregate in concrete floors to prepare for concrete polishing.
- 4. Effective for grinding natural stones to get bush hammered effect, also called litchi surface.
- 5.To use as a scarifying machine with the advantage that it is aggressive but gentle enough not to "dig" uncontrollably into the floor surface.