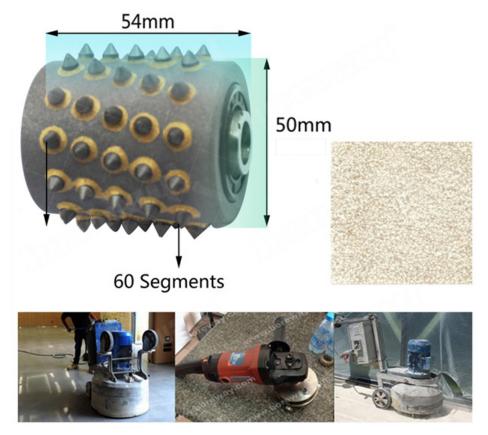

### **Descriptions:**

**Bush Hammer Roller With 60S** are used on manual grinding machines or auto/semi-auto bush hammered machines to process bush hammered litzhi surface on concrete granite, marble and other stone surface

**Bush Hammer Roller With 60S** can be used with floor machines or powerful grinders for bush hammering of concrete floors and surfaces.

**Bush Hammer Roller With 60S** for stone the roughness of the bush hammered surface can be adjusted with our bush hammer through adjustment of spring elasticity on the bush hammer, or through the pressure of the manual grinding machine

Application Bush Hammer Roller With 60S to make bush hammered face rough. Widely used on granite, marble sandstone to make rough surface.

**Bush Hammer Roller With 60S** can be used for stone surface fabricating, making bush hammered effect for stone products. It can creat slip-resistant finish one granite and marble, breaking down coatings standard diamonds can't reach, prepares surface for application of thin-set overlay.

### **Bush Hammer Roller With 60S**

- 1.Long life span and durablity.
- 2. High quality , working efficiency.
- 3.To expose the aggregate in concrete floors to prepare for concrete polishing.
- 4. Effective for grinding natural stones to get bush hammered effect, also called litchi surface.
- 5.To use as a scarifying machine with the advantage that it is aggressive but gentle enough not to "dig" uncontrollably into the floor surface.