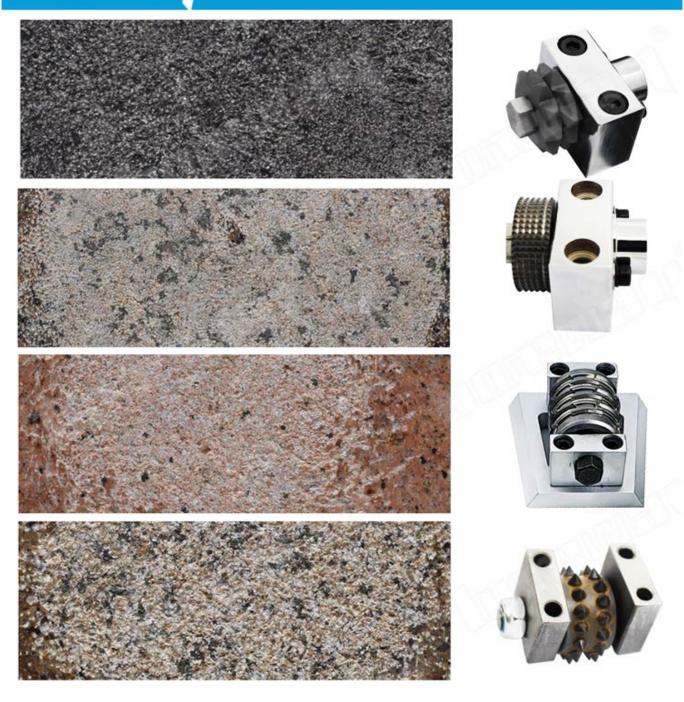

Application Bush Hammer Roller With 60S to make bush hammered face rough. Widely used on granite, marble sandstone to make rough surface.

**Bush Hammer Roller With 60S** can be used for stone surface fabricating, making bush hammered effect for stone products. It can creat slip-resistant finish one granite and marble, breaking down coatings standard diamonds can't reach, prepares surface for application of thin-set overlay.

## **Related Products:**

**45s Frankfurt Bush Hammer Blodk** 

Other bush hammer roller

**Bush Hammer Roller With 60S** 