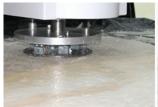

**Bush Hammer Roller With 60S** can be used with floor machines or powerful grinders for bush hammering of concrete floors and surfaces.

**Bush Hammer Roller With 60S** for stone the roughness of the bush hammered surface can be adjusted with our bush hammer through adjustment of spring elasticity on the bush hammer, or through the pressure of the manual grinding machine

Application Bush Hammer Roller With 60S to make bush hammered face rough. Widely used on granite, marble sandstone to make rough surface.

**Bush Hammer Roller With 60S** can be used for stone surface fabricating, making bush hammered effect for stone products. It can creat slip-resistant finish one granite and marble, breaking down coatings standard diamonds can't reach, prepares surface for application of thin-set overlay.