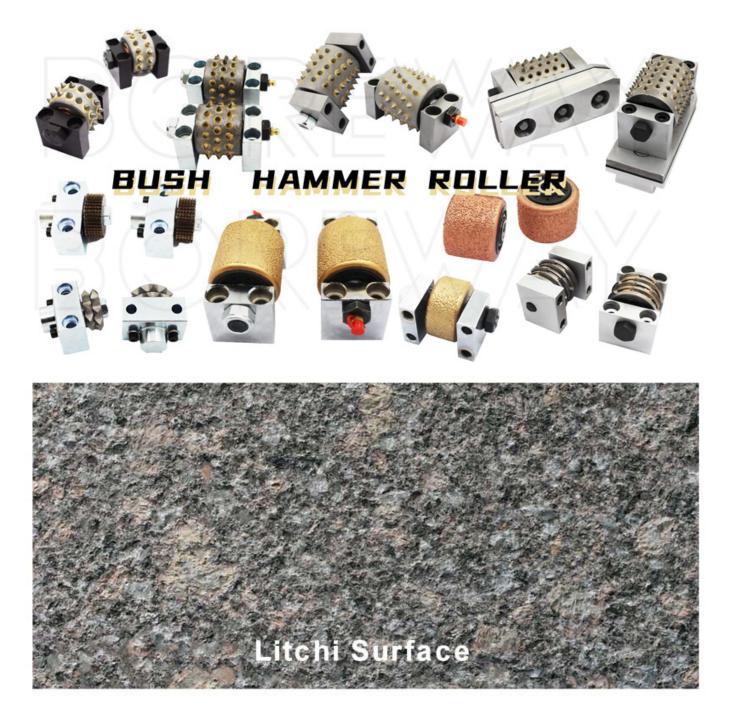

# **<u>Click Here To Contact Us For More Product Details</u>**

| Product show |
|--------------|
|--------------|

Alloy Carbide Bush Hammer Roller for granite, sandstone, limestone, marble, quartz, concrete floor, asphalt pavement.

**Bush Hammer Roller With 45 Tip Suppliers** for bush hammer block, bush hammer plate, various brands of grinding plates

Bush Hammer roller for hand held grinding machine,floor grinding machine,etc.manual grinding machines or auto/semi-auto bush hammered machines.

# Kindly Noted, When Place Order Please Inform The Following:

1.Stone Effect Sandblasted Surface/Litchi Surface

2.Use Object (Marble, Granite Or Other Stone, Concrete And Other Stone)

3.Segment No.(30s, 45s, 60s, 72, 99s, Star, Steel Dense Tooth, Vacuum Brazing)

4.Diameter of the Bush hammer plate(125mm, 150mm, 200mm, 250mm, 300mm, 350mm, etc.)

5.Base Style(U Shape, Frankfurt, Fickert, Lavina, Husqvarna, HTC, Klindex, Werkmaster, Diamatic, Etc.) 6.Machines (Hand Held Grinders, Automatic Bush Hammering Machine, Automatic Grinding Machine, Angle Grinder, And Floor Grinders)