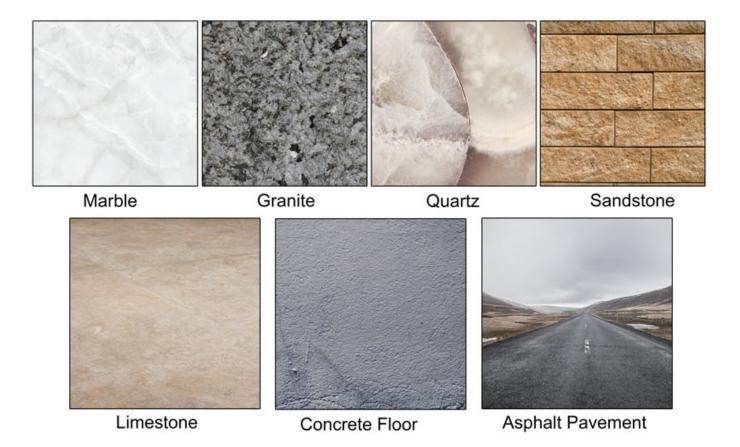

# **<u>Click Here To Contact Us For More Product Details</u>**

| Product show |
|--------------|
|--------------|

Alloy Carbide Bush Hammer Roller for granite, sandstone, limestone, marble, quartz, concrete floor, asphalt pavement.

**Product Specification:** 

The followings are the normal specifications of our **China Diamond Bush Hammer Roller For Granite**:

| Segment No. | Roller Size | Effect              | Material                                  |
|-------------|-------------|---------------------|-------------------------------------------|
| 45 Teeth    | 44mmxL39mm  | Rough Litchi Finish | Granite,<br>Sandstone,<br>Marble,Concrete |