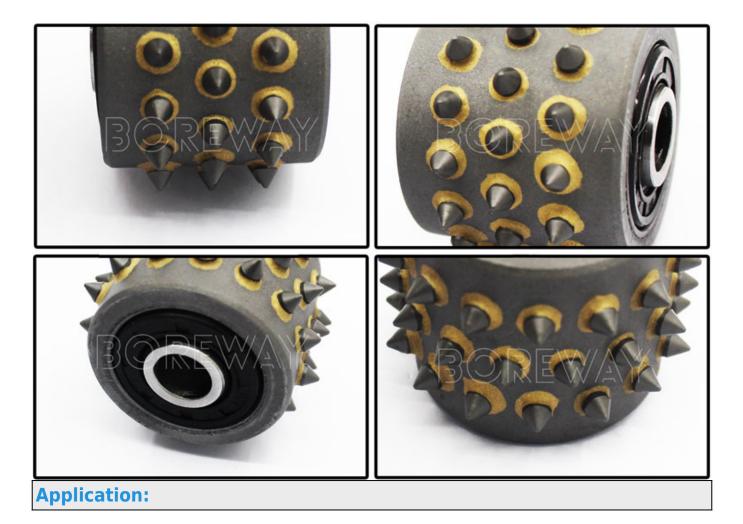

#### **Feature:**

1. Quality: **Bush Hammer Roller With 45 Tip**, International Standard Quality.

2. The rollers can be changed conveniently, greatly reduced the production costs.

3.To process bush hammered litchi surface on granite,concrete ,marble and other stone surface.

4.Special logo, segment size and shapes, installation are available by customer's request.

**Product Description** 

**45 Tip Diamond Bush Hammer Roller For Suppliers** is used for grinding the stone surface, to get bush hammer effect, also called litchi surface. It plays the role of anti-skid and also can play the role of decoration;

1.Uses easily, high efficiency, 5 times manual processing.

2.Freely Adjust Work for Coarse texturize and fine texturize.

3.Bush hammer roller with 45 tip, fficient and durable with high precision welding. technique and high quality alloy casting.

**Product Specification:** 

The followings are the normal specifications of our **China Diamond Bush Hammer Roller For Granite**:

| Segment No. | Roller Size | Effect              | Material                                  |
|-------------|-------------|---------------------|-------------------------------------------|
| 45 Teeth    | 44mmxL39mm  | Rough Litchi Finish | Granite,<br>Sandstone,<br>Marble,Concrete |