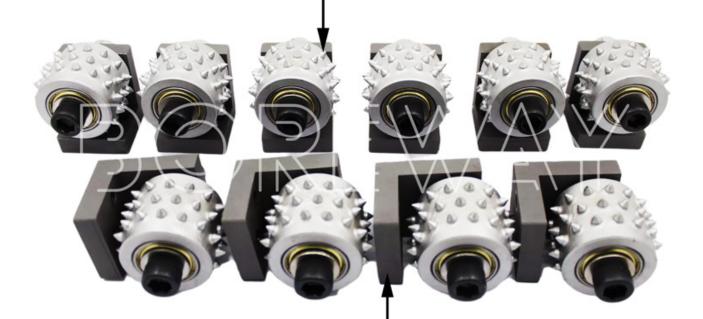

**Product Show** 

Excellent Quantity Bush Hammer Roller For Grinding Floor Manufacturer

# High Quality Carbide Alloy 45 Teeth Per Roller

# L Shape Design<sup>'</sup>For Klindex Use For Klindex Bush Hammer Plate