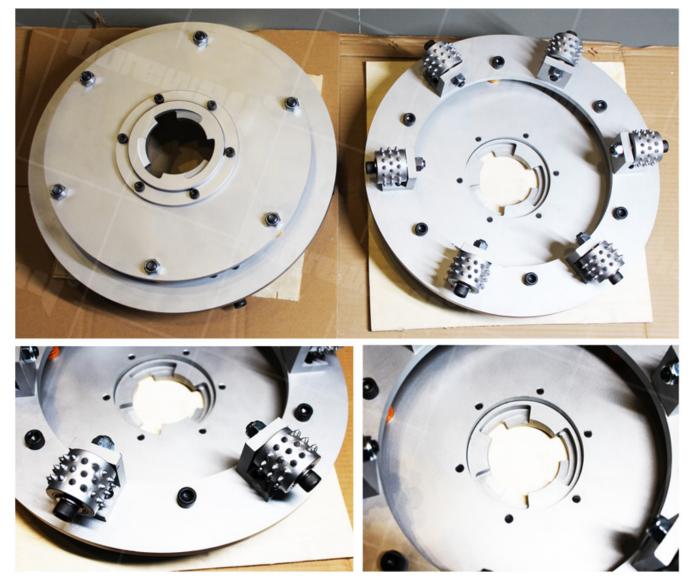

**Product Show** 

Excellent Quantity Bush Hammer Roller For Grinding Floor Manufacturer

Bush hammer roller for grinding floor. Using bush hammer, in combination with diamond tools, it is possible to prepare in the best way the surface in order to apply correctly the new coating.

Base Style(U