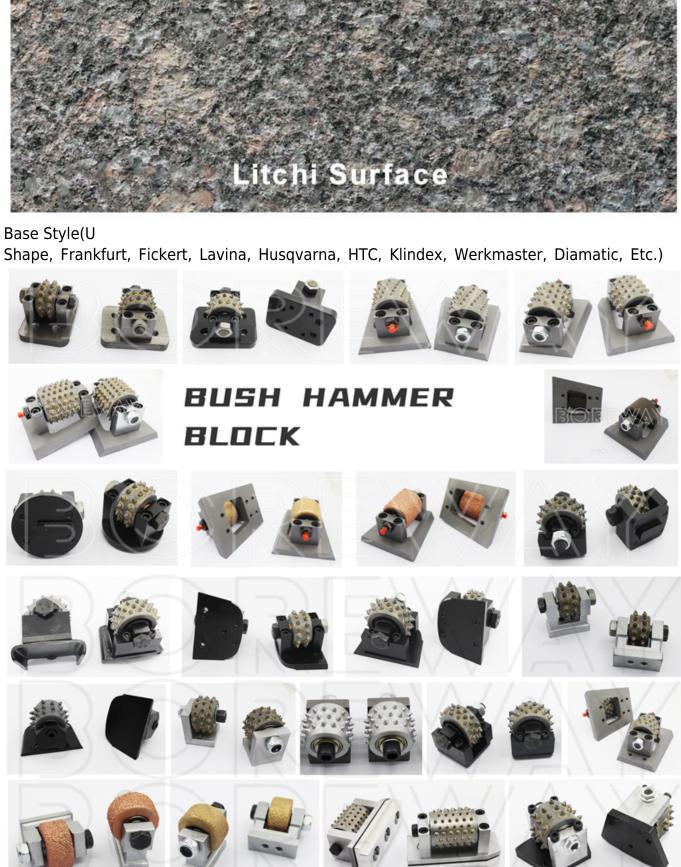

#### Kindly Noted, When Place Order Please Inform The Following:

1.Stone Effect Sandblasted Surface/Litchi Surface

2.Use Object (Marble, Granite Or Other Stone, Concrete And Other Stone)

3.Segment No.(30s, 45s, 60s, 72, 99s, Star, Steel Dense Tooth, Vacuum Brazing)

4.Diameter of the Bush hammer plate(125mm, 150mm, 200mm, 250mm, 300mm, 350mm, etc.)

5.Base Style(U

Shape, Frankfurt, Fickert, Lavina, Husqvarna, HTC, Klindex, Werkmaster, Diamatic, Etc.)

6.Machines (Hand Held Grinders, Automatic Bush Hammering Machine, Automatic Grinding Machine, Angle Grinder, And Floor Grinders)