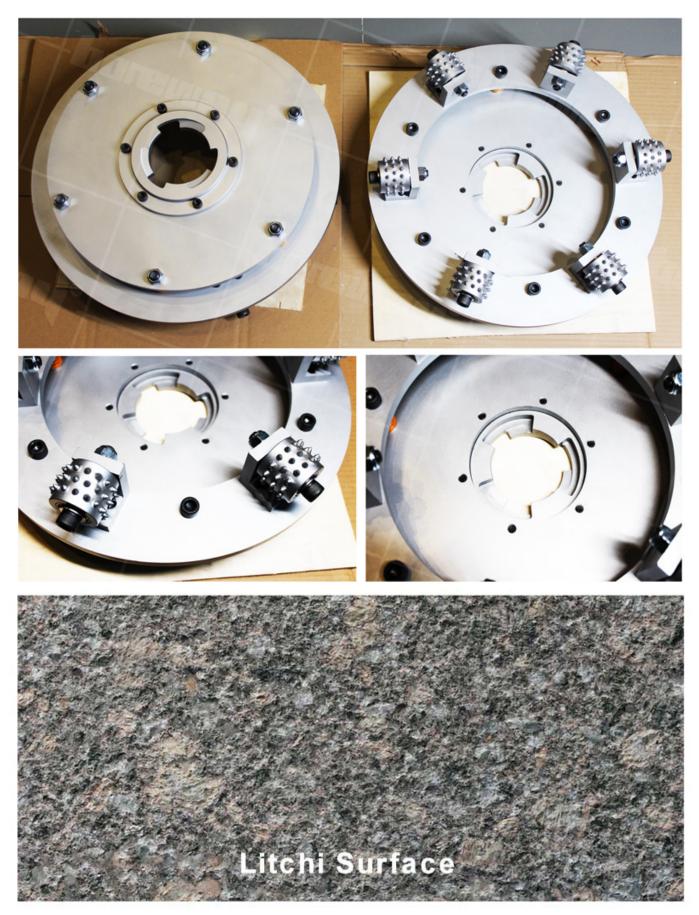

#### Kindly Noted, When Place Order Please Inform The Following:

- 1.Stone Effect Sandblasted Surface/Litchi Surface
- 2. Use Object (Marble, Granite Or Other Stone, Concrete And Other Stone)
- 3. Segment No.(30s, 45s, 60s, 72, 99s, Star, Steel Dense Tooth, Vacuum Brazing)
- 4. Diameter of the Bush hammer plate(125mm, 150mm, 200mm, 250mm, 300mm, 350mm, etc.)

#### **Application:**

rotary bush hammer roller for concrete, used in klindex grinding plate to grind rough anti-skid surface on the surface of concrete, asphalt pavement, granite and other materials.

bush hammer roller for rough surface.for floor preparation. Using bush hammer, in combination with diamond tools, it is possible to prepare in the best way the surface in order to apply correctly the new coating.