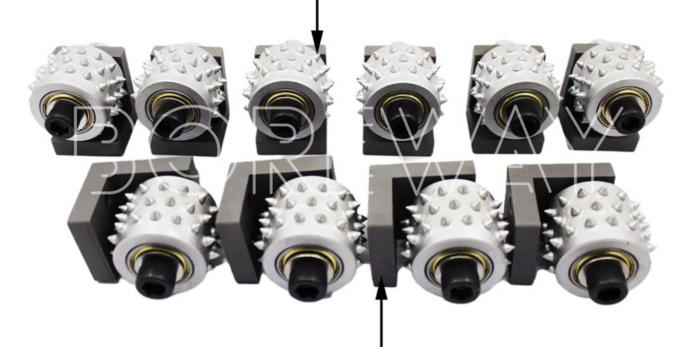

### **Product Description**

We redesigned the basic **bush hammer roller for concrete finish**, and designed a bush hammer with L support. If you want to create a rough surface effect, you can use L shape bush hammer roller for concrete finish, segment diameter has 3.6/4.5/4.6/4.7/6/8mm

The L shaped bush hammer roller is designed to be easily and quickly installed on the klindex grinding plate. Rotary bush hammer roller for klindexIt.It is specially designed for the klindex bush hammer plate to polish a variety of materials such as concrete, stone, asphalt pavement and ground, so as to achieve the effect of safety and anti slip surface.

# High Quality Carbide Alloy 45 Teeth Per Roller

# L Shape Design For Klindex Use For Klindex Bush Hammer Plate