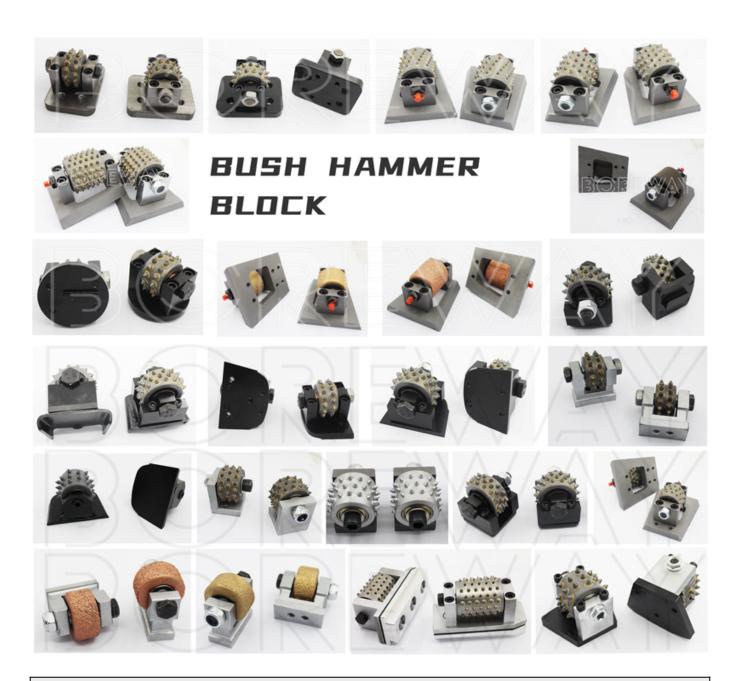

Other bush hammered finish tool specifications can be customized as required.

#### 1. Do you provide many kinds of Bush hammer tool?

We provide 30s, 45s, 60s and other various bush hammer wheels, as well as multi-brand floor lychee surface grinding blocks and grinding discs.